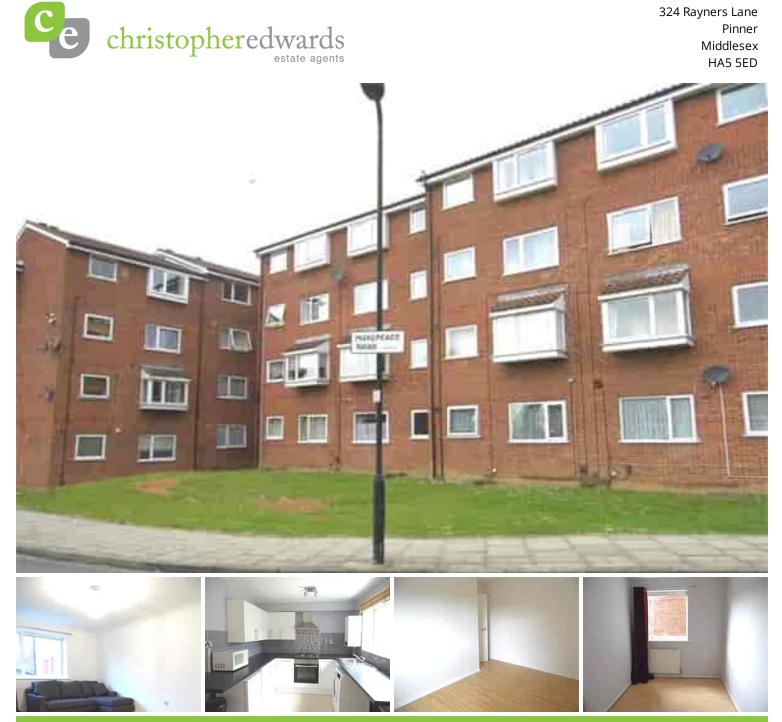

## MAKEPEACE ROAD, NORTHOLT £1,550 pcm

A two bedroom ground floor flat, situated in a quiet residential road in Northolt with easy access to the A40, Northolt Tube Station, Hayes bypass and public buses. The property briefly comprises of welcoming entrance hall, spacious lounge, a good sized fitted kitchen with appliances, large master bedroom, a good size second bedroom and a bathroom. Other benefits include gas central heating, double glazing, secure entry system and communal parking.

- GROUND FLOOR FLAT
- TWO BEDROOMS
- MODERN FITTED KITCHEN
- COMMUNAL PARKING
- SECURE ENTRY SYSTEM
- DOUBLE GLAZING AND GAS CENTRAL HEATING

| Entrance Hall   |  |
|-----------------|--|
| Lounge          |  |
| Kitchen         |  |
| Bedroom 1       |  |
| Bedroom 2       |  |
| Bathroom        |  |
| Communal Garden |  |
|                 |  |