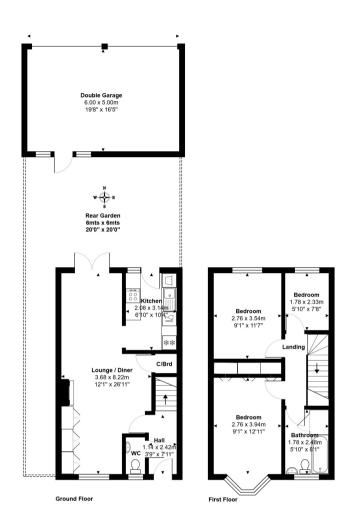

## ROOM DESCRIPTIONS

 $\label{eq:Total Area: 73.8 m^2 ... 795 ft^2}$  All measurements are approximate and for display purposes only.