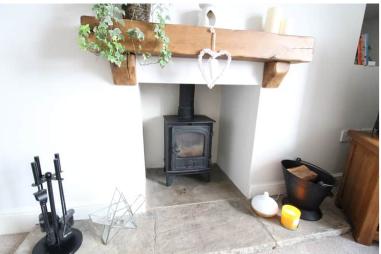

## **FULL DESCRIPTION**

An internal inspection is essential to fully appreciate this immaculately presented four bedroom through terrace, situated in the ever popular village location of Oakworth with superb views and excellent access to the primary school. The three storey accommodation comprises of an entrance hall with character coved archway and double glazed door to the front, the tastefully decorated lounge has a multi-fuel burning stove double glazed window to the front and a radiator. The fabulous dining kitchen is a real feature of this property having an attractive range of modern base and wall mounted units and complimenting worktop surfaces, integrated appliances to include oven, hob, extractor fan and dishwasher, double glazed window and a door giving access to the rear porch. To the lower ground floor there is ample storage, and a double bedroom/snug with double glazed door leading to the garden, the accommodation on this level is completed by a separate shower room with shower cubicle WC, wash hand basin. To the first floor there are a further three bedrooms, the master and third bedroom enjoying superb views over the village. The house bathroom has a modern three piece suite in white comprising of a 'P' bath with shower over, WC, wash hand basin and a heated towel rail. Externally there is a generous decking area and lawned garden to the front, whilst to the rear is an enclosed paved yard. EPC rating is D.