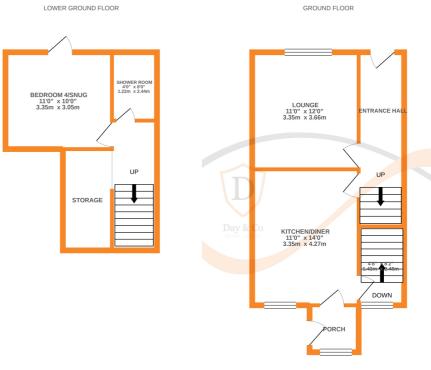

BEDROOM 3 6'0" x 10'0" 1.83m x 3.04 BEDROOM 1 9'0" x 13'0" 2.74m x 3.97m BATHROOM 9'0" x 5'0" 2.74m x 1.52m BEDROOM 2 9'0" x 7'0" 2.74m x 2.13m DOW

1ST FLOOR

s, windows, rooms and any other items are approximate and no responsibility is taken for any error, on or mis-statement. This plan is for illustrative purposes only and should be used as such by any ive purchaser. The services, systems and appliances shown have not been tested and no guarante as to their operability or efficiency can be given.