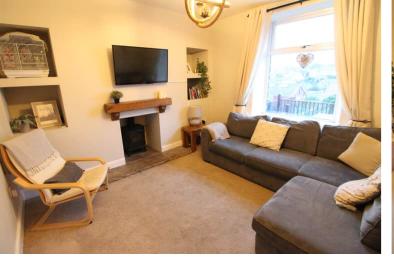

## **SUMMARY**

\*\*AN IMMACULATELY PRESENTED 4 BEDROOM THROUGH TERRACE, POPULAR VILLAGE OF OAKWORTH WITH SUPERB VIEWS & EXCELENT ACCESS TO THE PRIMARY SCHOOL !!\*\* Having modern fitted dining kitchen & bathroom, lower ground floor bedroom/snug with shower room, generous size garden & decking - VIEWING HIGHLY RECOMMENDED TO FULLY APPRECIATE !! EPC rating is D.

## **FULL DESCRIPTION**

An internal inspection is essential to fully appreciate this immaculately presented four bedroom through terrace, situated in the ever popular village location of Oakworth with superb views and excellent access to the primary school. The three storey accommodation comprises of an entrance hall with character coved archway and double glazed door to the front, the tastefully decorated lounge has a multi-fuel burning stove double glazed window to the front and a radiator. The fabulous dining kitchen is a real feature of this property having an attractive range of modern base and wall mounted units and complimenting worktop surfaces, integrated appliances to include oven, hob, extractor fan and dishwasher, double glazed window and a door giving access to the rear porch. To the lower ground floor there is ample storage, and a double bedroom/snug with double glazed door leading to the garden, the accommodation on this level is completed by a separate shower room with shower cubicle WC, wash hand basin. To the first floor there are a further three bedrooms, the master and third bedroom enjoying superb views over the village. The house bathroom has a modern three piece suite in white comprising of a 'P' bath with shower over, WC, wash hand basin and a heated towel rail. Externally there is a generous decking area and lawned garden to the front, whilst to the rear is an enclosed paved yard. EPC rating is D.