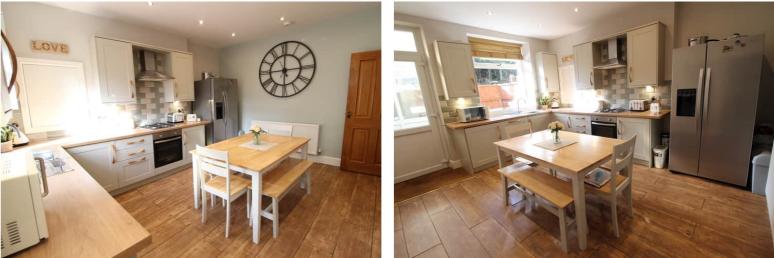

## **FULL DESCRIPTION**

An internal inspection is essential to fully appreciate this immaculately presented four bedroom through terrace, situated in the ever popular village location of Oakworth with superb views and excellent access to the primary school. The three storey accommodation comprises of an entrance hall with character coved archway and double glazed door to the front, the tastefully decorated lounge has a multi-fuel burning stove double glazed window to the front and a radiator. The fabulous dining kitchen is a real feature of this property having an attractive range of modern base and wall mounted units and complimenting worktop surfaces, integrated appliances to include oven, hob, extractor fan and dishwasher, double glazed window and a door giving access to the rear porch. To the lower ground floor there is ample storage, and a double bedroom/snug with double glazed door leading to the garden, the accommodation on this level is completed by a separate shower room with shower cubicle WC, wash hand basin. To the first floor there are a further three bedrooms, the master and third bedroom enjoying superb views over the village. The house bathroom has a modern three piece suite in white comprising of a 'P' bath with shower over, WC, wash hand basin and a heated towel rail. Externally there is a generous decking area and lawned garden to the front, whilst to the rear is an enclosed paved yard. EPC rating is D.