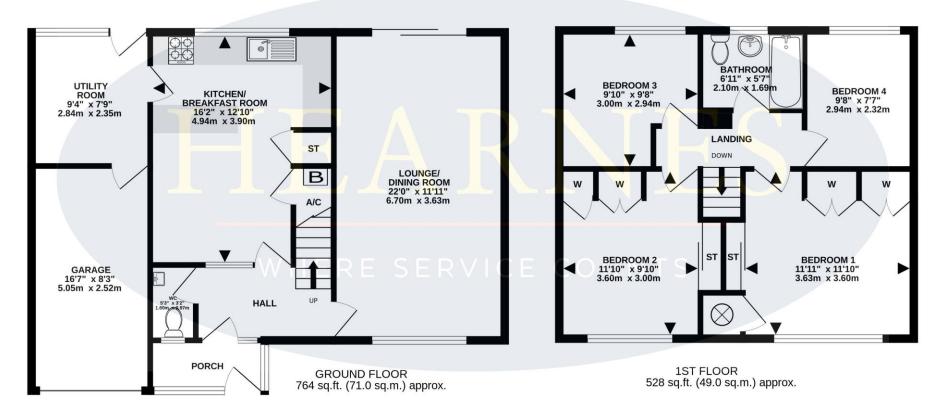

Accommodation comprises four first floor bedrooms served by a modern bathroom, a spacious dual aspect lounge/dining room and an open plan kitchen/breakfast room that is functional but has great potential to update.

Other benefits include a separate utility/sun room with access to the garden and garage, a ground floor cloak room, WC, double glazing, gas central heating, driveway parking for two to three vehicles and pleasant landscaped front and rear gardens

- **Porch** double glazed door and windows
- Entrance hall
- Cloakroom WC
- Kitchen/breakfast room already open plan with a range of base units and worktops, cupboard housing Worcester boiler with space for drying, double glazed window and double glazed door to
- Utility/sunroom, plumbing for appliances, door to garage, double glazed windows and door to garden
- Lounge/dining room double glazed window to front aspect and sliding double glazed doors to the rear
- Landing hatch to the loft
- **Bedroom one** double glazed window to front aspect, built in wardrobes and doors to additional cupboards
- Bedroom two double glazed window to front aspect with fitted wardrobes
- **Bedroom three** double glazed window to rear aspect
- Bedroom four double glazed window to rear aspect
- Bathroom fully tiled walls, panelled bath, WC, wash hand basin, double glazed window

## TOTAL FLOOR AREA : 1292 sq.ft. (120.0 sq.m.) approx.

Whilst every attempt has been made to ensure the accuracy of the floorplan contained here, measurements of doors, windows, rooms and any other items are approximate and no responsibility is taken for any error, omission or mis-statement. This plan is for illustrative purposes only and should be used as such by any prospective purchaser. The services, systems and appliances shown have not been tested and no guarantee as to their operability or efficiency can be given. Made with Metropix ©2024