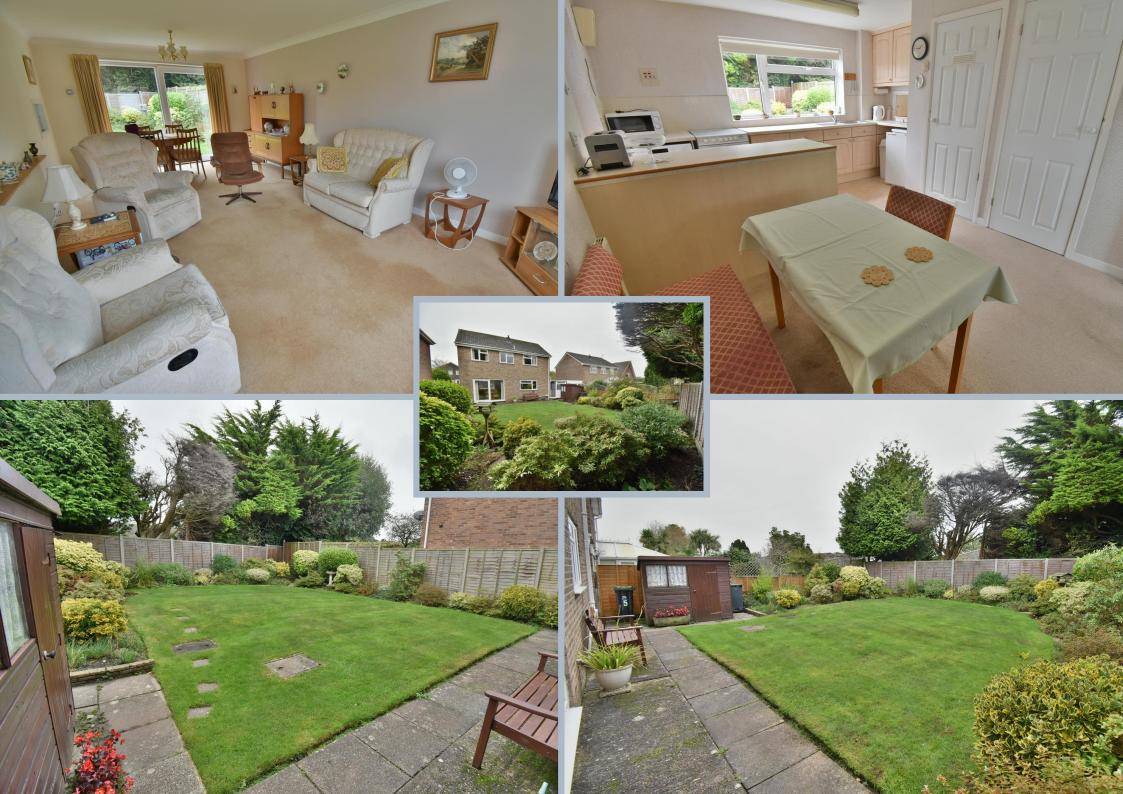

Accommodation comprises four first floor bedrooms served by a modern bathroom, a spacious dual aspect lounge/dining room and an open plan kitchen/breakfast room that is functional but has great potential to update.

## Outside

- Front well proportioned frontage with level lawn and shrubs and side gated access, driveway parking for two to three vehicles
- Garage 16.7 x 8.3ft up and over door, power, lighting and integral access
- Garden 45 x 38ft well maintained private garden with shrub and flower borders around a level lawn to a patio area with timber shed, enclosed by panel fencing with concrete posts