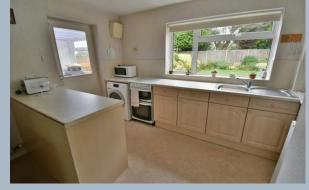

Accommodation comprises four first floor bedrooms served by a modern bathroom, a spacious dual aspect lounge/dining room and an open plan kitchen/breakfast room that is functional but has great potential to update.

- **Porch** double glazed door and windows
- Entrance hall
- Cloakroom WC
- Kitchen/breakfast room already open plan with a range of base units and worktops, cupboard housing Worcester boiler with space for drying, double glazed window and double glazed door to
- Utility/sunroom, plumbing for appliances, door to garage, double glazed windows and door to garden
- Lounge/dining room double glazed window to front aspect and sliding double glazed doors to the rear
- Landing hatch to the loft
- **Bedroom one** double glazed window to front aspect, built in wardrobes and doors to additional cupboards
- Bedroom two double glazed window to front aspect with fitted wardrobes
- **Bedroom three** double glazed window to rear aspect
- Bedroom four double glazed window to rear aspect
- Bathroom fully tiled walls, panelled bath, WC, wash hand basin, double glazed window