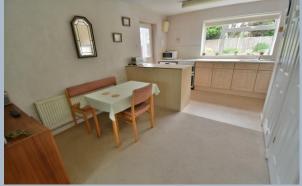

Accommodation comprises four first floor bedrooms served by a modern bathroom, a spacious dual aspect lounge/dining room and an open plan kitchen/breakfast room that is functional but has great potential to update.

- **Porch** double glazed door and windows
- Entrance hall
- Cloakroom WC
- Kitchen/breakfast room already open plan with a range of base units and worktops, cupboard housing Worcester boiler with space for drying, double glazed window and double glazed door to
- Utility/sunroom, plumbing for appliances, door to garage, double glazed windows and door to garden
- Lounge/dining room double glazed window to front aspect and sliding double glazed doors to the rear
- Landing hatch to the loft
- **Bedroom one** double glazed window to front aspect, built in wardrobes and doors to additional cupboards
- Bedroom two double glazed window to front aspect with fitted wardrobes
- **Bedroom three** double glazed window to rear aspect
- Bedroom four double glazed window to rear aspect
- Bathroom fully tiled walls, panelled bath, WC, wash hand basin, double glazed window