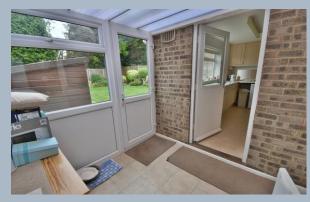

Other benefits include a separate utility/sun room with access to the garden and garage, a ground floor cloak room, WC, double glazing, gas central heating, driveway parking for two to three vehicles and pleasant landscaped front and rear gardens

- **Porch** double glazed door and windows
- Entrance hall
- Cloakroom WC
- Kitchen/breakfast room already open plan with a range of base units and worktops, cupboard housing Worcester boiler with space for drying, double glazed window and double glazed door to
- Utility/sunroom, plumbing for appliances, door to garage, double glazed windows and door to garden
- Lounge/dining room double glazed window to front aspect and sliding double glazed doors to the rear
- Landing hatch to the loft
- **Bedroom one** double glazed window to front aspect, built in wardrobes and doors to additional cupboards
- Bedroom two double glazed window to front aspect with fitted wardrobes
- **Bedroom three** double glazed window to rear aspect
- Bedroom four double glazed window to rear aspect
- Bathroom fully tiled walls, panelled bath, WC, wash hand basin, double glazed window