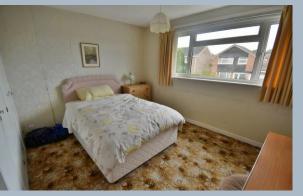

- **Porch** double glazed door and windows
- Entrance hall
- Cloakroom WC
- Kitchen/breakfast room already open plan with a range of base units and worktops, cupboard housing Worcester boiler with space for drying, double glazed window and double glazed door to
- Utility/sunroom, plumbing for appliances, door to garage, double glazed windows and door to garden
- Lounge/dining room double glazed window to front aspect and sliding double glazed doors to the rear
- Landing hatch to the loft
- **Bedroom one** double glazed window to front aspect, built in wardrobes and doors to additional cupboards
- Bedroom two double glazed window to front aspect with fitted wardrobes
- **Bedroom three** double glazed window to rear aspect
- Bedroom four double glazed window to rear aspect
- Bathroom fully tiled walls, panelled bath, WC, wash hand basin, double glazed window