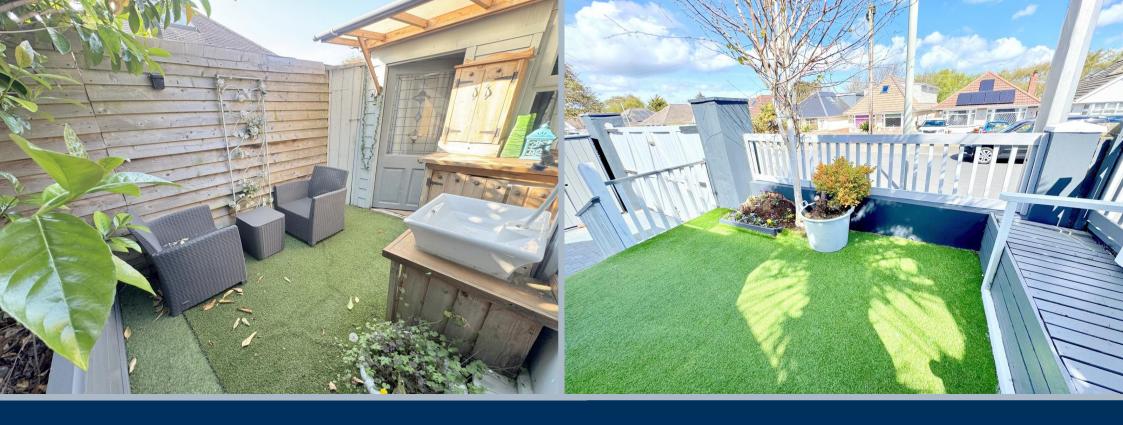

## 'Birch Cottage' 17a Sancreed Road, Parkstone, Poole, Dorset, BH12 4DZ FREEHOLD PRICE £325,000

Tucked away behind timber gates is a little piece of paradise. A two double bedroom detached bungalow in immaculate condition, with two courtyard gardens and beautiful vaulted ceilings, set in a cul-de-sac location. This charming cottage which was completed in 2000, has a well planned lay out and a real feeling of being 'tucked away' from the outside world. The property has been finished to a high specification and has those little extras you wouldn't expect, such as the vaulted ceiling in the lounge with two Velux windows, a central staircase leading up to superb loft storage, which is ideal for children to play in, extensive exposed timber and a courtyard garden at the rear which offers complete privacy. The main living room is set at the front of the property and has a door opening out onto the porch which then opens out onto a veranda, this is slightly elevated from the road, is laid to artificial grass and allows you to sit and catch the afternoon sun. The open plan living area has a recently refitted well-equipped kitchen and dining area. The two double bedrooms are set at the rear and serviced by a generous bathroom with a white suite, a wash hand basin set in a vanity unit and an electric shower over the bath.

- A most attractive and unique 2 bedroom cottage bungalow, built in 2000 and set towards the end of a cul de sac
- Fabulous triple aspect open plan main reception room, leading to a kitchen/dining area, with vaulted ceiling, 2 large Velux windows a central staircase to loft storage
- Extensive woodwork to include floors, ceilings and window frames, adding character and charm
- Recently fitted farmhouse style shaker stye kitchen in contrasting cream and
  natural wooden units with block woodwork tops over and integrated appliances
  to include Belling range style cooker with 7 ring gas hob, 3 ovens and warming
  draw with extractor over, dishwasher, butler sink and retro Smeg fridge/freezer
  (included at the asking price)
- Excellent storage area in the loft (4'9 height max measurement) or could be used as a play area for small children
- Delightful, tiled bathroom with rain shower over the bath, wc and feature basin set on a wooden vanity unit
- Rear outside patio with storage unit housing a washing machine and outside sink
- Low maintenance outside areas to include enclosed raised front terrace and steps down to an area of hard standing for parking or could be used as another outside space. The property is screened from the road by timber gates