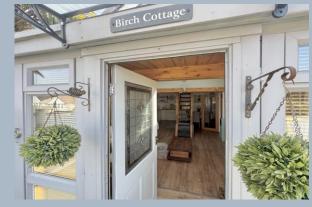

## 'Birch Cottage' 17a Sancreed Road, Parkstone, Poole, Dorset, BH12 4DZ FREEHOLD PRICE £325,000

Tucked away behind timber gates is a little piece of paradise. A two double bedroom detached bungalow in immaculate condition, with two courtyard gardens and beautiful vaulted ceilings, set in a cul-de-sac location. This charming cottage which was completed in 2000, has a well planned lay out and a real feeling of being 'tucked away' from the outside world. The property has been finished to a high specification and has those little extras you wouldn't expect, such as the vaulted ceiling in the lounge with two Velux windows, a central staircase leading up to superb loft storage, which is ideal for children to play in, extensive exposed timber and a courtyard garden at the rear which offers complete privacy. The main living room is set at the front of the property and has a door opening out onto the porch which then opens out onto a veranda, this is slightly elevated from the road, is laid to artificial grass and allows you to sit and catch the afternoon sun. The open plan living area has a recently refitted well-equipped kitchen and dining area. The two double bedrooms are set at the rear and serviced by a generous bathroom with a white suite, a wash hand basin set in a vanity unit and an electric shower over the bath.

- A most attractive and unique 2 bedroom cottage bungalow, built in 2000 and set towards the end of a cul de sac
- Fabulous triple aspect open plan main reception room, leading to a kitchen/dining area, with vaulted ceiling, 2 large Velux windows a central staircase to loft storage
- Extensive woodwork to include floors, ceilings and window frames, adding character and charm
- Recently fitted farmhouse style shaker stye kitchen in contrasting cream and
  natural wooden units with block woodwork tops over and integrated appliances
  to include Belling range style cooker with 7 ring gas hob, 3 ovens and warming
  draw with extractor over, dishwasher, butler sink and retro Smeg fridge/freezer
  (included at the asking price)
- Excellent storage area in the loft (4'9 height max measurement) or could be used as a play area for small children
- Delightful, tiled bathroom with rain shower over the bath, wc and feature basin set on a wooden vanity unit
- Rear outside patio with storage unit housing a washing machine and outside sink
- Low maintenance outside areas to include enclosed raised front terrace and steps down to an area of hard standing for parking or could be used as another outside space. The property is screened from the road by timber gates