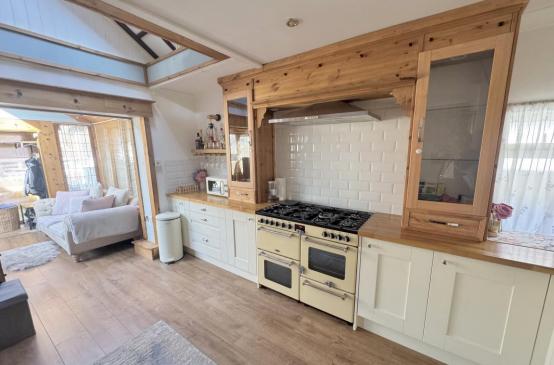

## 'Birch Cottage' 17a Sancreed Road, Parkstone, Poole, Dorset, BH12 4DZ FREEHOLD PRICE £325,000

Tucked away behind timber gates is a little piece of paradise. A two double bedroom detached bungalow in immaculate condition, with two courtyard gardens and beautiful vaulted ceilings, set in a cul-de-sac location. This charming cottage which was completed in 2000, has a well planned lay out and a real feeling of being 'tucked away' from the outside world. The property has been finished to a high specification and has those little extras you wouldn't expect, such as the vaulted ceiling in the lounge with two Velux windows, a central staircase leading up to superb loft storage, which is ideal for children to play in, extensive exposed timber and a courtyard garden at the rear which offers complete privacy. The main living room is set at the front of the property and has a door opening out onto the porch which then opens out onto a veranda, this is slightly elevated from the road, is laid to artificial grass and allows you to sit and catch the afternoon sun. The open plan living area has a recently refitted well-equipped kitchen and dining area. The two double bedrooms are set at the rear and serviced by a generous bathroom with a white suite, a wash hand basin set in a vanity unit and an electric shower over the bath.

- A most attractive and unique 2 bedroom cottage bungalow, built in 2000 and set towards the end of a cul de sac
- Fabulous triple aspect open plan main reception room, leading to a kitchen/dining area, with vaulted ceiling, 2 large Velux windows a central staircase to loft storage
- Extensive woodwork to include floors, ceilings and window frames, adding character and charm
- Recently fitted farmhouse style shaker stye kitchen in contrasting cream and
  natural wooden units with block woodwork tops over and integrated appliances
  to include Belling range style cooker with 7 ring gas hob, 3 ovens and warming
  draw with extractor over, dishwasher, butler sink and retro Smeg fridge/freezer
  (included at the asking price)
- Excellent storage area in the loft (4'9 height max measurement) or could be used as a play area for small children
- Delightful, tiled bathroom with rain shower over the bath, wc and feature basin set on a wooden vanity unit
- Rear outside patio with storage unit housing a washing machine and outside sink
- Low maintenance outside areas to include enclosed raised front terrace and steps down to an area of hard standing for parking or could be used as another outside space. The property is screened from the road by timber gates