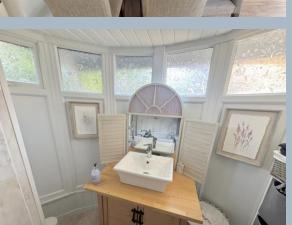

## 'Birch Cottage' 17a Sancreed Road, Parkstone, Poole, Dorset, BH12 4DZ FREEHOLD PRICE £325,000

Tucked away behind timber gates is a little piece of paradise. A two double bedroom detached bungalow in immaculate condition, with two courtyard gardens and beautiful vaulted ceilings, set in a cul-de-sac location. This charming cottage which was completed in 2000, has a well planned lay out and a real feeling of being 'tucked away' from the outside world. The property has been finished to a high specification and has those little extras you wouldn't expect, such as the vaulted ceiling in the lounge with two Velux windows, a central staircase leading up to superb loft storage, which is ideal for children to play in, extensive exposed timber and a courtyard garden at the rear which offers complete privacy. The main living room is set at the front of the property and has a door opening out onto the porch which then opens out onto a veranda, this is slightly elevated from the road, is laid to artificial grass and allows you to sit and catch the afternoon sun. The open plan living area has a recently refitted well-equipped kitchen and dining area. The two double bedrooms are set at the rear and serviced by a generous bathroom with a white suite, a wash hand basin set in a vanity unit and an electric shower over the bath.

- A most attractive and unique 2 bedroom cottage bungalow, built in 2000 and set towards the end of a cul de sac
- Fabulous triple aspect open plan main reception room, leading to a kitchen/dining area, with vaulted ceiling, 2 large Velux windows a central staircase to loft storage
- Extensive woodwork to include floors, ceilings and window frames, adding character and charm
- Recently fitted farmhouse style shaker stye kitchen in contrasting cream and
  natural wooden units with block woodwork tops over and integrated appliances
  to include Belling range style cooker with 7 ring gas hob, 3 ovens and warming
  draw with extractor over, dishwasher, butler sink and retro Smeg fridge/freezer
  (included at the asking price)
- Excellent storage area in the loft (4'9 height max measurement) or could be used as a play area for small children
- Delightful, tiled bathroom with rain shower over the bath, wc and feature basin set on a wooden vanity unit
- Rear outside patio with storage unit housing a washing machine and outside sink
- Low maintenance outside areas to include enclosed raised front terrace and steps down to an area of hard standing for parking or could be used as another outside space. The property is screened from the road by timber gates