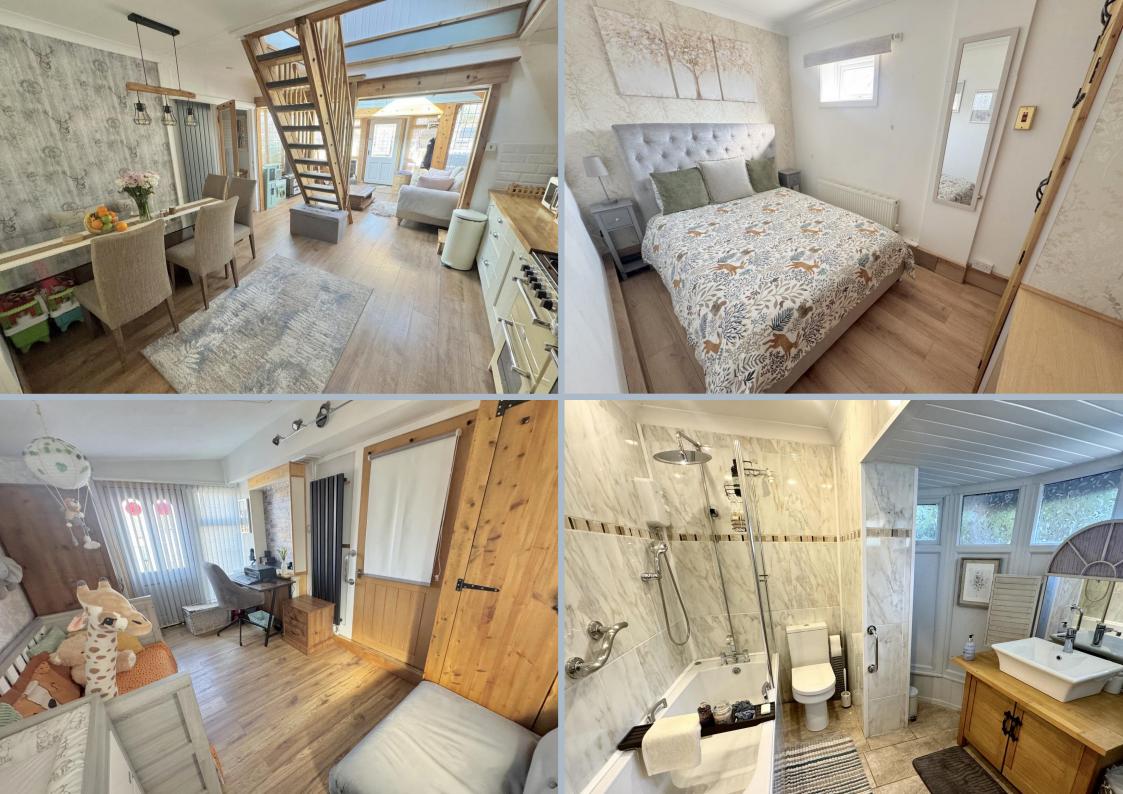

## 'Birch Cottage' 17a Sancreed Road, Parkstone, Poole, Dorset, BH12 4DZ FREEHOLD PRICE £325,000

Tucked away behind timber gates is a little piece of paradise. A two double bedroom detached bungalow in immaculate condition, with two courtyard gardens and beautiful vaulted ceilings, set in a cul-de-sac location. This charming cottage which was completed in 2000, has a well planned lay out and a real feeling of being 'tucked away' from the outside world. The property has been finished to a high specification and has those little extras you wouldn't expect, such as the vaulted ceiling in the lounge with two Velux windows, a central staircase leading up to superb loft storage, which is ideal for children to play in, extensive exposed timber and a courtyard garden at the rear which offers complete privacy. The main living room is set at the front of the property and has a door opening out onto the porch which then opens out onto a veranda, this is slightly elevated from the road, is laid to artificial grass and allows you to sit and catch the afternoon sun. The open plan living area has a recently refitted well-equipped kitchen and dining area. The two double bedrooms are set at the rear and serviced by a generous bathroom with a white suite, a wash hand basin set in a vanity unit and an electric shower over the bath.

- A most attractive and unique 2 bedroom cottage bungalow, built in 2000 and set towards the end of a cul de sac
- Fabulous triple aspect open plan main reception room, leading to a kitchen/dining area, with vaulted ceiling, 2 large Velux windows a central staircase to loft storage
- Extensive woodwork to include floors, ceilings and window frames, adding character and charm
- Recently fitted farmhouse style shaker stye kitchen in contrasting cream and
  natural wooden units with block woodwork tops over and integrated appliances
  to include Belling range style cooker with 7 ring gas hob, 3 ovens and warming
  draw with extractor over, dishwasher, butler sink and retro Smeg fridge/freezer
  (included at the asking price)
- Excellent storage area in the loft (4'9 height max measurement) or could be used as a play area for small children
- Delightful, tiled bathroom with rain shower over the bath, wc and feature basin set on a wooden vanity unit
- Rear outside patio with storage unit housing a washing machine and outside sink
- Low maintenance outside areas to include enclosed raised front terrace and steps down to an area of hard standing for parking or could be used as another outside space. The property is screened from the road by timber gates