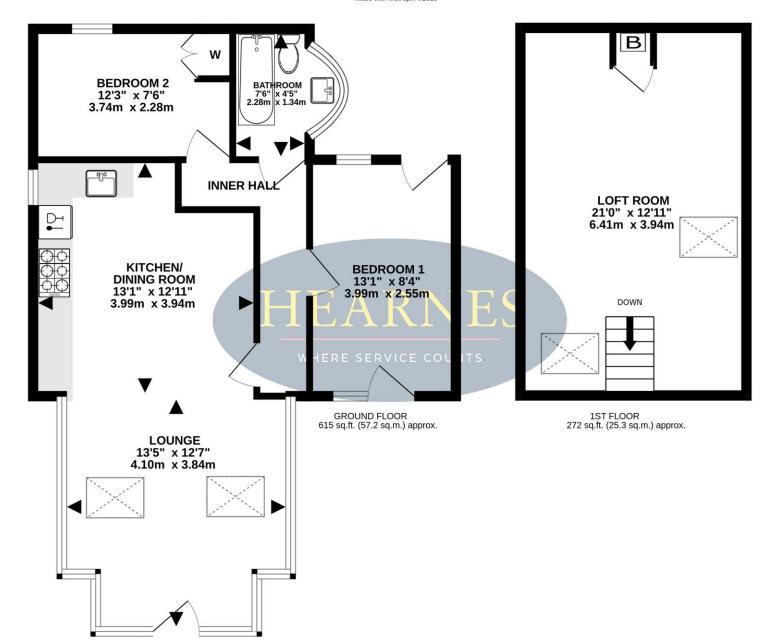

## TOTAL FLOOR AREA: 887 sq.ft. (82.4 sq.m.) approx.

Whilst every attempt has been made to ensure the accuracy of the floorplan contained here, measurements of doors, windows, rooms and any other items are approximate and no responsibility is taken for any error, omission or mis-statement. This plan is for illustrative purposes only and should be used as such by any prospective purchaser. The services, systems and appliances shown have not been tested and no guarantee as to their operability or efficiency can be given.

Made with Metropix ©2025