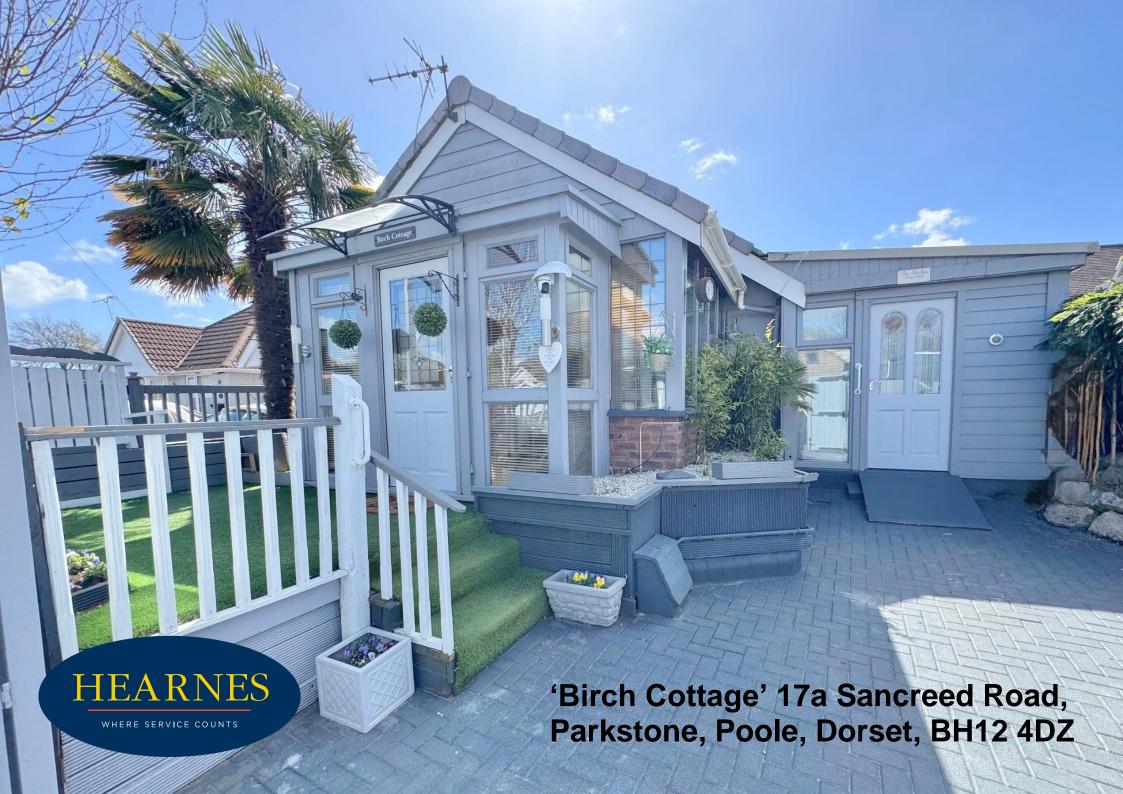

## 'Birch Cottage' 17a Sancreed Road, Parkstone, Poole, Dorset, BH12 4DZ FREEHOLD PRICE £325,000

Tucked away behind timber gates is a little piece of paradise. A two double bedroom detached bungalow in immaculate condition, with two courtyard gardens and beautiful vaulted ceilings, set in a cul-de-sac location. This charming cottage which was completed in 2000, has a well planned lay out and a real feeling of being 'tucked away' from the outside world. The property has been finished to a high specification and has those little extras you wouldn't expect, such as the vaulted ceiling in the lounge with two Velux windows, a central staircase leading up to superb loft storage, which is ideal for children to play in, extensive exposed timber and a courtyard garden at the rear which offers complete privacy. The main living room is set at the front of the property and has a door opening out onto the porch which then opens out onto a veranda, this is slightly elevated from the road, is laid to artificial grass and allows you to sit and catch the afternoon sun. The open plan living area has a recently refitted well-equipped kitchen and dining area. The two double bedrooms are set at the rear and serviced by a generous bathroom with a white suite, a wash hand basin set in a vanity unit and an electric shower over the bath.

- A most attractive and unique 2 bedroom cottage bungalow, built in 2000 and set towards the end of a cul de sac
- Fabulous triple aspect open plan main reception room, leading to a kitchen/dining area, with vaulted ceiling, 2 large Velux windows a central staircase to loft storage
- Extensive woodwork to include floors, ceilings and window frames, adding character and charm
- Recently fitted farmhouse style shaker stye kitchen in contrasting cream and
  natural wooden units with block woodwork tops over and integrated appliances
  to include Belling range style cooker with 7 ring gas hob, 3 ovens and warming
  draw with extractor over, dishwasher, butler sink and retro Smeg fridge/freezer
  (included at the asking price)
- Excellent storage area in the loft (4'9 height max measurement) or could be used as a play area for small children
- Delightful, tiled bathroom with rain shower over the bath, wc and feature basin set on a wooden vanity unit
- Rear outside patio with storage unit housing a washing machine and outside sink
- Low maintenance outside areas to include enclosed raised front terrace and steps down to an area of hard standing for parking or could be used as another outside space. The property is screened from the road by timber gates