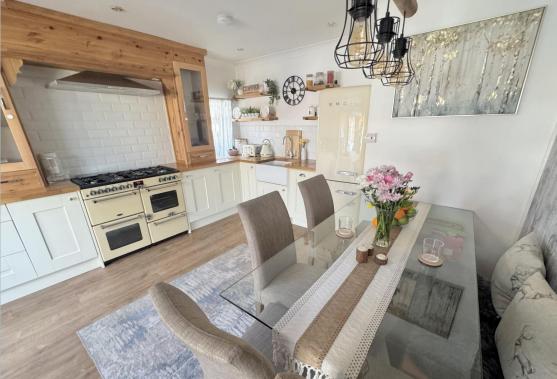

## 'Birch Cottage' 17a Sancreed Road, Parkstone, Poole, Dorset, BH12 4DZ FREEHOLD PRICE £325,000

Tucked away behind timber gates is a little piece of paradise. A two double bedroom detached bungalow in immaculate condition, with two courtyard gardens and beautiful vaulted ceilings, set in a cul-de-sac location. This charming cottage which was completed in 2000, has a well planned lay out and a real feeling of being 'tucked away' from the outside world. The property has been finished to a high specification and has those little extras you wouldn't expect, such as the vaulted ceiling in the lounge with two Velux windows, a central staircase leading up to superb loft storage, which is ideal for children to play in, extensive exposed timber and a courtyard garden at the rear which offers complete privacy. The main living room is set at the front of the property and has a door opening out onto the porch which then opens out onto a veranda, this is slightly elevated from the road, is laid to artificial grass and allows you to sit and catch the afternoon sun. The open plan living area has a recently refitted well-equipped kitchen and dining area. The two double bedrooms are set at the rear and serviced by a generous bathroom with a white suite, a wash hand basin set in a vanity unit and an electric shower over the bath.

- A most attractive and unique 2 bedroom cottage bungalow, built in 2000 and set towards the end of a cul de sac
- Fabulous triple aspect open plan main reception room, leading to a kitchen/dining area, with vaulted ceiling, 2 large Velux windows a central staircase to loft storage
- Extensive woodwork to include floors, ceilings and window frames, adding character and charm
- Recently fitted farmhouse style shaker stye kitchen in contrasting cream and
  natural wooden units with block woodwork tops over and integrated appliances
  to include Belling range style cooker with 7 ring gas hob, 3 ovens and warming
  draw with extractor over, dishwasher, butler sink and retro Smeg fridge/freezer
  (included at the asking price)
- Excellent storage area in the loft (4'9 height max measurement) or could be used as a play area for small children
- Delightful, tiled bathroom with rain shower over the bath, wc and feature basin set on a wooden vanity unit
- Rear outside patio with storage unit housing a washing machine and outside sink
- Low maintenance outside areas to include enclosed raised front terrace and steps down to an area of hard standing for parking or could be used as another outside space. The property is screened from the road by timber gates