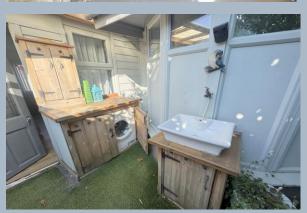

- A most attractive and unique 2 bedroom cottage bungalow, built in 2000 and set towards the end of a cul de sac
- Fabulous triple aspect open plan main reception room, leading to a kitchen/dining area, with vaulted ceiling, 2 large Velux windows a central staircase to loft storage
- Extensive woodwork to include floors, ceilings and window frames, adding character and charm
- Recently fitted farmhouse style shaker stye kitchen in contrasting cream and
  natural wooden units with block woodwork tops over and integrated appliances
  to include Belling range style cooker with 7 ring gas hob, 3 ovens and warming
  draw with extractor over, dishwasher, butler sink and retro Smeg fridge/freezer
  (included at the asking price)
- Excellent storage area in the loft (4'9 height max measurement) or could be used as a play area for small children
- Delightful, tiled bathroom with rain shower over the bath, wc and feature basin set on a wooden vanity unit
- Rear outside patio with storage unit housing a washing machine and outside sink
- Low maintenance outside areas to include enclosed raised front terrace and steps down to an area of hard standing for parking or could be used as another outside space. The property is screened from the road by timber gates