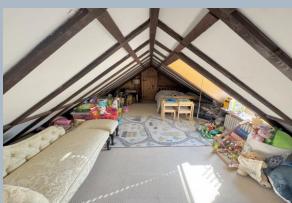

## 'Birch Cottage' 17a Sancreed Road, Parkstone, Poole, Dorset, BH12 4DZ FREEHOLD PRICE £325,000

Tucked away behind timber gates is a little piece of paradise. A two double bedroom detached bungalow in immaculate condition, with two courtyard gardens and beautiful vaulted ceilings, set in a cul-de-sac location. This charming cottage which was completed in 2000, has a well planned lay out and a real feeling of being 'tucked away' from the outside world. The property has been finished to a high specification and has those little extras you wouldn't expect, such as the vaulted ceiling in the lounge with two Velux windows, a central staircase leading up to superb loft storage, which is ideal for children to play in, extensive exposed timber and a courtyard garden at the rear which offers complete privacy. The main living room is set at the front of the property and has a door opening out onto the porch which then opens out onto a veranda, this is slightly elevated from the road, is laid to artificial grass and allows you to sit and catch the afternoon sun. The open plan living area has a recently refitted well-equipped kitchen and dining area. The two double bedrooms are set at the rear and serviced by a generous bathroom with a white suite, a wash hand basin set in a vanity unit and an electric shower over the bath.

- A most attractive and unique 2 bedroom cottage bungalow, built in 2000 and set towards the end of a cul de sac
- Fabulous triple aspect open plan main reception room, leading to a kitchen/dining area, with vaulted ceiling, 2 large Velux windows a central staircase to loft storage
- Extensive woodwork to include floors, ceilings and window frames, adding character and charm
- Recently fitted farmhouse style shaker stye kitchen in contrasting cream and
  natural wooden units with block woodwork tops over and integrated appliances
  to include Belling range style cooker with 7 ring gas hob, 3 ovens and warming
  draw with extractor over, dishwasher, butler sink and retro Smeg fridge/freezer
  (included at the asking price)
- Excellent storage area in the loft (4'9 height max measurement) or could be used as a play area for small children
- Delightful, tiled bathroom with rain shower over the bath, wc and feature basin set on a wooden vanity unit
- Rear outside patio with storage unit housing a washing machine and outside sink
- Low maintenance outside areas to include enclosed raised front terrace and steps down to an area of hard standing for parking or could be used as another outside space. The property is screened from the road by timber gates