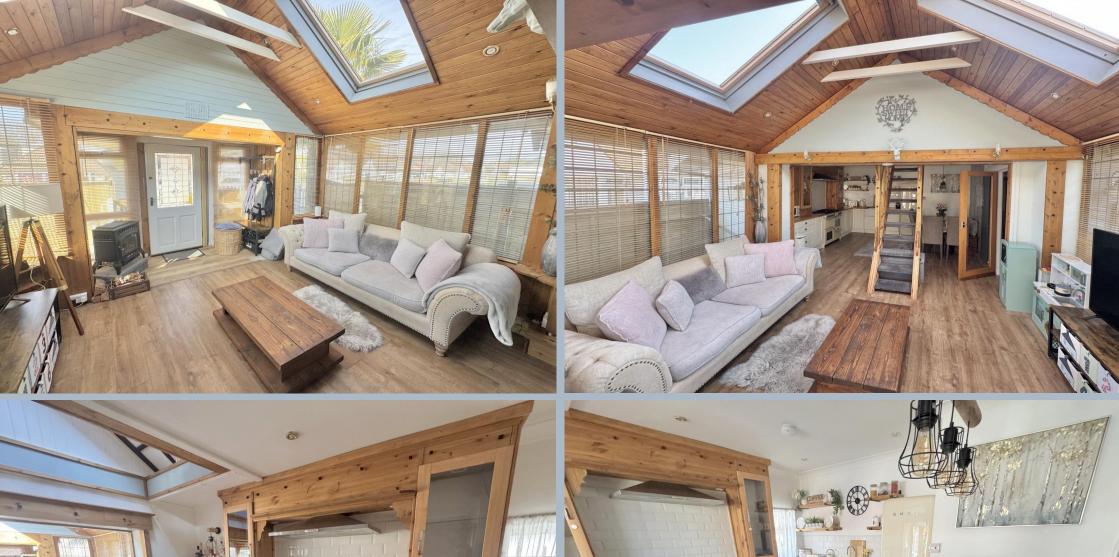

## 'Birch Cottage' 17a Sancreed Road, Parkstone, Poole, Dorset, BH12 4DZ FREEHOLD PRICE £325,000

Tucked away behind timber gates is a little piece of paradise. A two double bedroom detached bungalow in immaculate condition, with two courtyard gardens and beautiful vaulted ceilings, set in a cul-de-sac location. This charming cottage which was completed in 2000, has a well planned lay out and a real feeling of being 'tucked away' from the outside world. The property has been finished to a high specification and has those little extras you wouldn't expect, such as the vaulted ceiling in the lounge with two Velux windows, a central staircase leading up to superb loft storage, which is ideal for children to play in, extensive exposed timber and a courtyard garden at the rear which offers complete privacy. The main living room is set at the front of the property and has a door opening out onto the porch which then opens out onto a veranda, this is slightly elevated from the road, is laid to artificial grass and allows you to sit and catch the afternoon sun. The open plan living area has a recently refitted well-equipped kitchen and dining area. The two double bedrooms are set at the rear and serviced by a generous bathroom with a white suite, a wash hand basin set in a vanity unit and an electric shower over the bath.

- A most attractive and unique 2 bedroom cottage bungalow, built in 2000 and set towards the end of a cul de sac
- Fabulous triple aspect open plan main reception room, leading to a kitchen/dining area, with vaulted ceiling, 2 large Velux windows a central staircase to loft storage
- Extensive woodwork to include floors, ceilings and window frames, adding character and charm
- Recently fitted farmhouse style shaker stye kitchen in contrasting cream and
  natural wooden units with block woodwork tops over and integrated appliances
  to include Belling range style cooker with 7 ring gas hob, 3 ovens and warming
  draw with extractor over, dishwasher, butler sink and retro Smeg fridge/freezer
  (included at the asking price)
- Excellent storage area in the loft (4'9 height max measurement) or could be used as a play area for small children
- Delightful, tiled bathroom with rain shower over the bath, wc and feature basin set on a wooden vanity unit
- Rear outside patio with storage unit housing a washing machine and outside sink
- Low maintenance outside areas to include enclosed raised front terrace and steps down to an area of hard standing for parking or could be used as another outside space. The property is screened from the road by timber gates