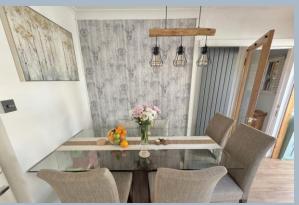

## 'Birch Cottage' 17a Sancreed Road, Parkstone, Poole, Dorset, BH12 4DZ FREEHOLD PRICE £325,000

Tucked away behind timber gates is a little piece of paradise. A two double bedroom detached bungalow in immaculate condition, with two courtyard gardens and beautiful vaulted ceilings, set in a cul-de-sac location. This charming cottage which was completed in 2000, has a well planned lay out and a real feeling of being 'tucked away' from the outside world. The property has been finished to a high specification and has those little extras you wouldn't expect, such as the vaulted ceiling in the lounge with two Velux windows, a central staircase leading up to superb loft storage, which is ideal for children to play in, extensive exposed timber and a courtyard garden at the rear which offers complete privacy. The main living room is set at the front of the property and has a door opening out onto the porch which then opens out onto a veranda, this is slightly elevated from the road, is laid to artificial grass and allows you to sit and catch the afternoon sun. The open plan living area has a recently refitted well-equipped kitchen and dining area. The two double bedrooms are set at the rear and serviced by a generous bathroom with a white suite, a wash hand basin set in a vanity unit and an electric shower over the bath.

- A most attractive and unique 2 bedroom cottage bungalow, built in 2000 and set towards the end of a cul de sac
- Fabulous triple aspect open plan main reception room, leading to a kitchen/dining area, with vaulted ceiling, 2 large Velux windows a central staircase to loft storage
- Extensive woodwork to include floors, ceilings and window frames, adding character and charm
- Recently fitted farmhouse style shaker stye kitchen in contrasting cream and
  natural wooden units with block woodwork tops over and integrated appliances
  to include Belling range style cooker with 7 ring gas hob, 3 ovens and warming
  draw with extractor over, dishwasher, butler sink and retro Smeg fridge/freezer
  (included at the asking price)
- Excellent storage area in the loft (4'9 height max measurement) or could be used as a play area for small children
- Delightful, tiled bathroom with rain shower over the bath, wc and feature basin set on a wooden vanity unit
- Rear outside patio with storage unit housing a washing machine and outside sink
- Low maintenance outside areas to include enclosed raised front terrace and steps down to an area of hard standing for parking or could be used as another outside space. The property is screened from the road by timber gates