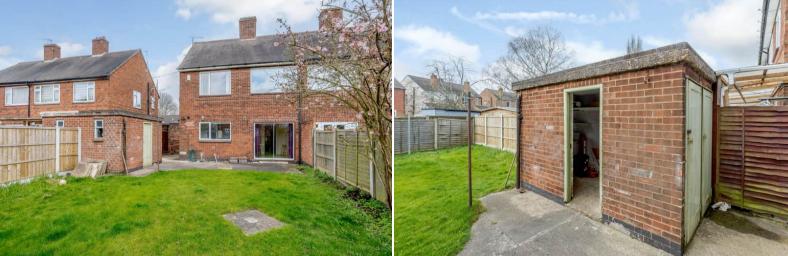

This property is currently tenanted and can be sold vacant on possession. Rental yields can be obtained through Bettermove.

The interior of this beautifully-presented property comprises a spacious sitting room, separate dining room, fitted kitchen and cloakroom on the ground floor. The first floor consists of three bedrooms and the family bathroom. The exterior boasts a private rear garden with lawn and paved areas, perfect for enjoying the summer months. There is an outbuilding providing useful additional storage.