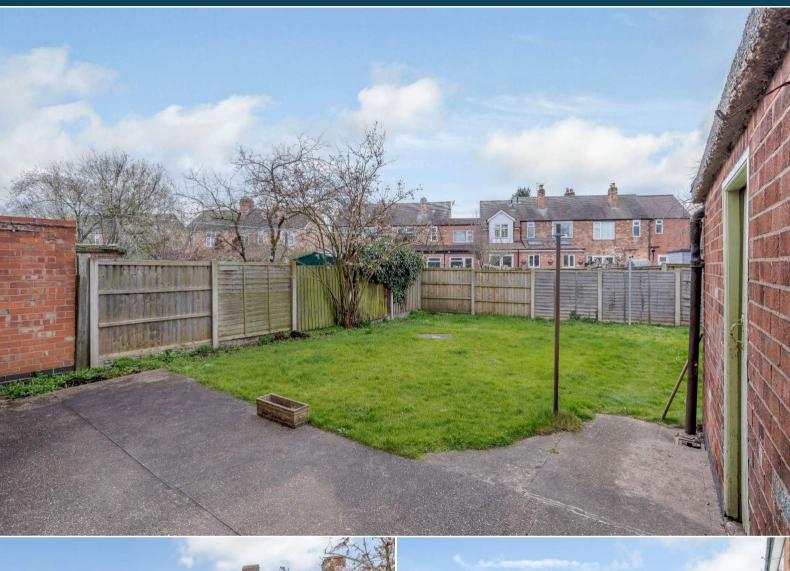

This property is currently tenanted and can be sold vacant on possession. Rental yields can be obtained through Bettermove.

The interior of this beautifully-presented property comprises a spacious sitting room, separate dining room, fitted kitchen and cloakroom on the ground floor. The first floor consists of three bedrooms and the family bathroom. The exterior boasts a private rear garden with lawn and paved areas, perfect for enjoying the summer months. There is an outbuilding providing useful additional storage.