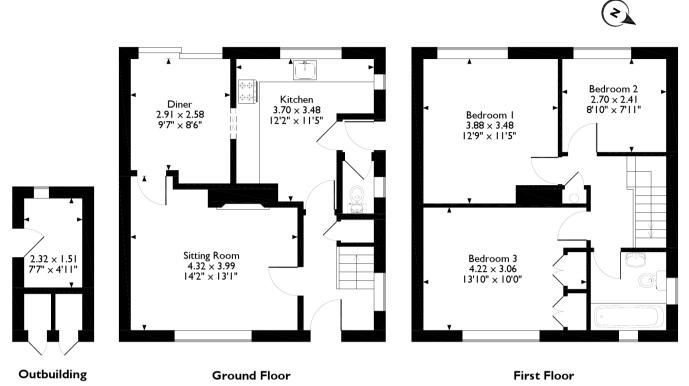

## 91 Radford Bridge Road, Nottingham, Nottinghamshire

Please note that the location of doors, windows and other items are approximate and this floorplan is to be used for illustrative purposes only. Unauthorized reproduction is prohibited.