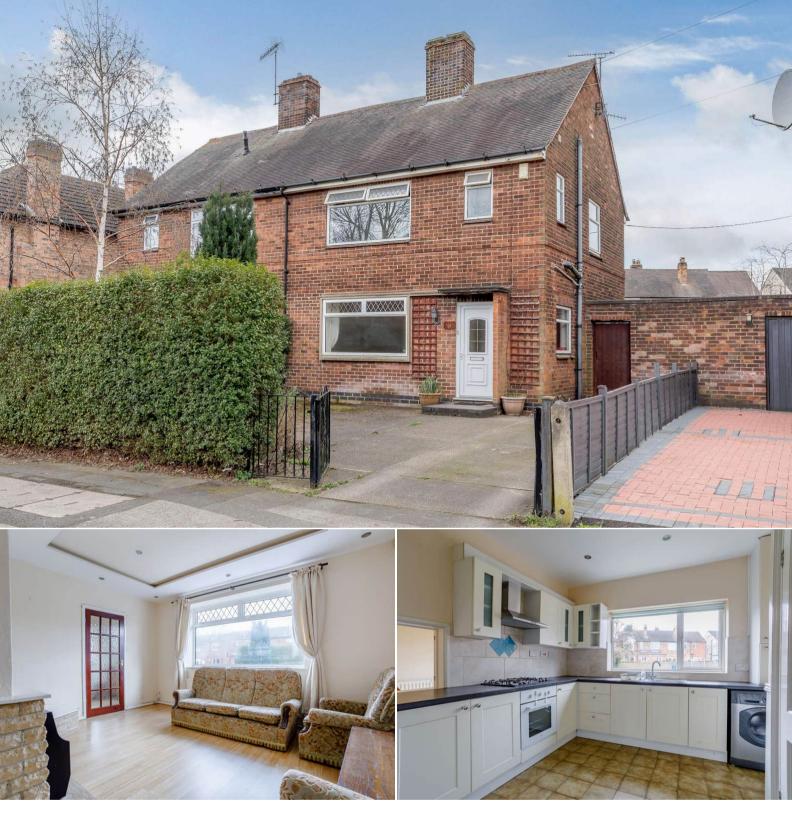

## Radford Bridge Road Nottingham

Bettermove are proud to welcome to the market this lovely three bedroom semi-detached house in Wollaton, available with no forward chain.

The property benefits from double glazing, gas central heating throughout and has a driveway providing off road parking to the front. The council tax band is B.

This property is currently tenanted and can be sold vacant on possession. Rental yields can be obtained through Bettermove.

The interior of this beautifully-presented property comprises a spacious sitting room, separate dining room, fitted kitchen and cloakroom on the ground floor. The first floor consists of three bedrooms and the family bathroom. The exterior boasts a private rear garden with lawn and paved areas, perfect for enjoying the summer months. There is an outbuilding providing useful additional storage.