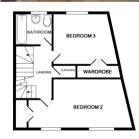

## Landing

Airing cupboard housing boiler, fitted carpet and stairs to second floor.

#### Bedroom 2

8' 8" x 18' 9" Max (2.64m x 5.72m) Two UPVC double glazed windows to front, built in wardrobes with doors and hanging space, panelled feature wall, radiator and fitted carpet.

### Bedroom 3

9' 1" x 11' 4" Max (2.77m x 3.45m) UPVC double glazed window to rear, double doors to built in wardrobe, panelled feature wall radiator and fitted carpet.

# Bathroom

5' 8" x 6' 7" (1.73m x 2.01m) UPVC double glazed window to rear, bath with tiled wall surrounds, pedestal hand wash basin with tiled splashbacks, low level Wc, radiators and Karndean flooring.