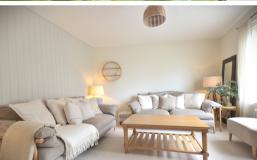

## Lounge

11' 9" x 14' Max (3.58m x 4.27m) UPVC double glazed window to front, panelled feature wall, radiator and wooden flooring.