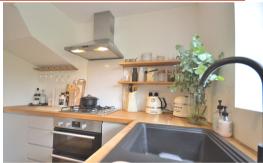

# Kitchen/Diner

8' 6" x 16' 8" (2.59m x 5.08m) UPVC double glazed window and door to rear, matching wall and base units, integrated fridge freezer, inset electric oven, stainless steel gas hob and extractor hood over, anthracite sink with matching mixer tap, space and plumbing for washing machine, radiator, panelled feature wall with built in seating and storage and solid Oak wood flooring.