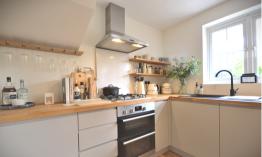

# Kitchen/Diner

8' 6" x 16' 8" (2.59m x 5.08m) UPVC double glazed window and door to rear, matching wall and base units, integrated fridge freezer, inset electric oven, stainless steel gas hob and extractor hood over, anthracite sink with matching mixer tap, space and plumbing for washing machine, radiator, panelled feature wall with built in seating and storage and solid Oak wood flooring.