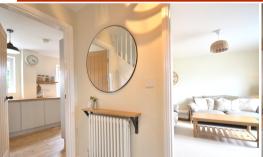

#### Entrance Hall

Double glazed door to front, under stairs storage cupboard, stairs to first floor, radiator and wooden flooring,