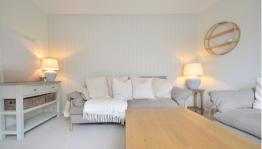

## Lounge

11' 9" x 14' Max (3.58m x 4.27m) UPVC double glazed window to front, panelled feature wall, radiator and wooden flooring.