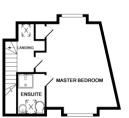

# 14 Deas Road, South Wootton, Norfolk PE30 3PE

£279,995

Newson & Buck present this exceptionally well presented and modernised three bedroom three storey terrace house situated in the sought after location of South Wootton. With NO ONWARD CHAIN, viewing is highly recommended! The accommodation comprises of entrance hall, cloakroom, kitchen/diner, living room. The first floor provides access to bedroom number two, bedroom number three, family bathroom and staircase access to the second floor master bedroom, which provides access to the En-suite. The property further benefits from gas central heating, double-glazing and a garage. Externally there is a low maintenance front and rear garden.