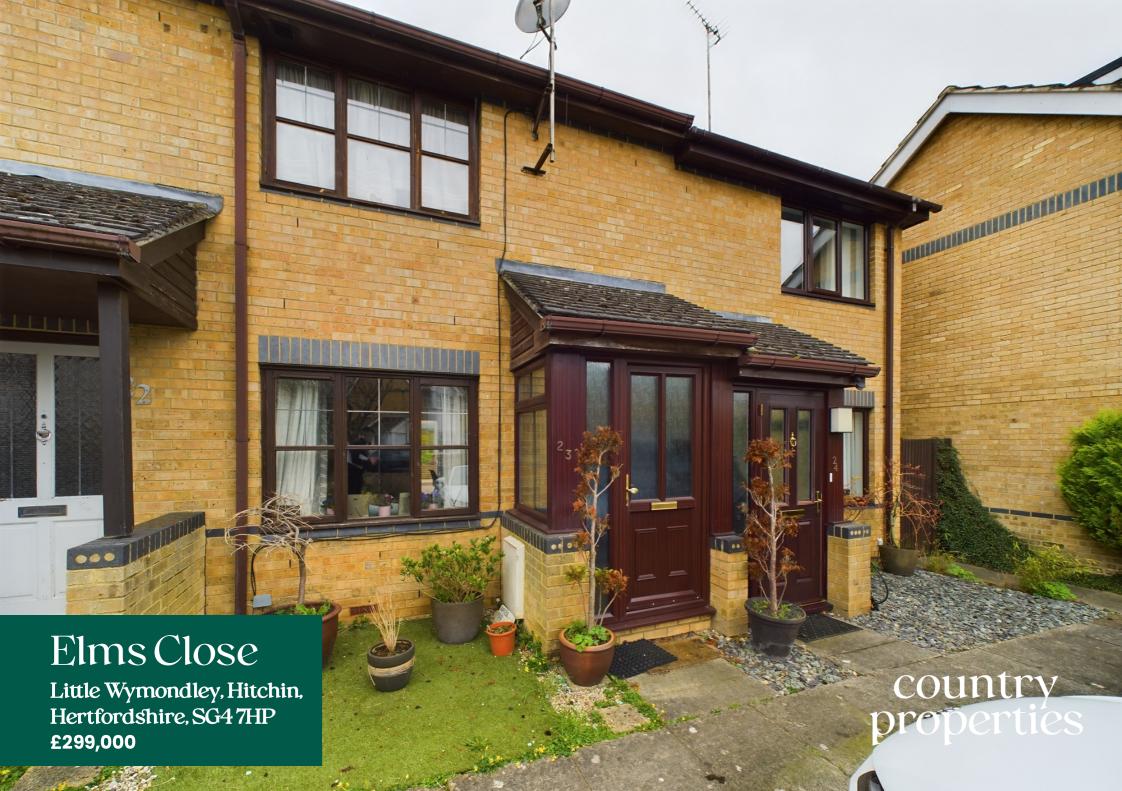

Situated within a cul de sac location, this two bedroom terraced house benefits from parking for several vehicles and private rear garden.

To the ground floor is an entrance porch spacious living room, kitchen/breakfast room and additional sun room providing access onto the rear garden. The first floor offers two double bedrooms and bathroom including W.C, wash hand basin and bath with shower attachment.

- Two bedroom terraced house
- Cul de sac location
- Private enclosed rear garden
- Allocated parking for several vehicles
- 2.5 miles, 8 min drive to nearest main line train links (as per Google maps)
- 2.9 miles, 7 min drive to the Historic market town of Hitchin (as per Google maps)