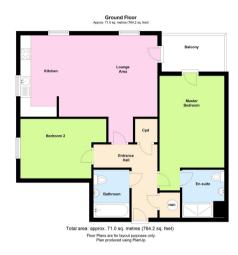

## £1,150 pcm Freehold

- Two bedroom
- Desirable location
- · Beautiful views
- · Good school catchment
- Open Plan Living
- Energy rating B
- NO APPLICATION FEE SAVE £350
- EPC Rating TBC