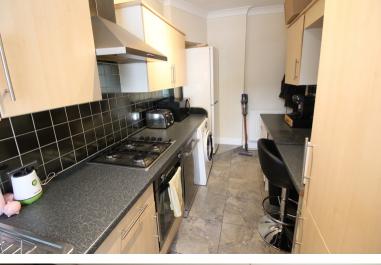

## **FULL DESCRIPTION**

Of interest to a variety of buyers is this stone built two bedroom end terrace situated in the sought after village location of Haworth with excellent access to village amenities and attractions. The well presented accommodation comprises of an entrance hall, the spacious lounge has double glazed window to the front and two radiators. The kitchen has a range of base and wall mounted units, integrated oven, hob and extractor fan, breakfast bar, and offers access to a useful storage cellar. To the first floor there are two bedrooms, and the bathroom which has a 'P' bath with shower over, WC, wash hand basin, double glazed window to the side. New boiler installed February 2021, Offered for sale with no onward chain, EPC rating is E.