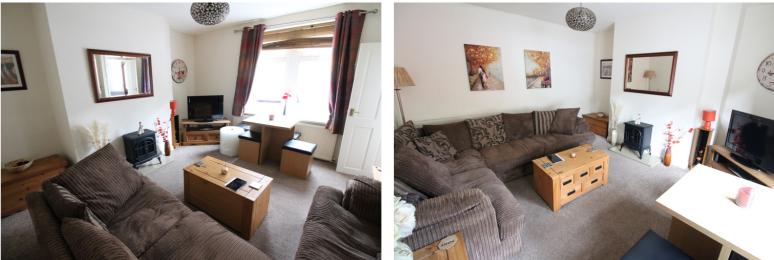

## **FULL DESCRIPTION**

Of interest to a variety of buyers is this stone built two bedroom end terrace situated in the sought after village location of Haworth with excellent access to village amenities and attractions. The well presented accommodation comprises of an entrance hall, the spacious lounge has double glazed window to the front and two radiators. The kitchen has a range of base and wall mounted units, integrated oven, hob and extractor fan, breakfast bar, and offers access to a useful storage cellar. To the first floor there are two bedrooms, and the bathroom which has a 'P' bath with shower over, WC, wash hand basin, double glazed window to the side. New boiler installed February 2021, Offered for sale with no onward chain, EPC rating is E.