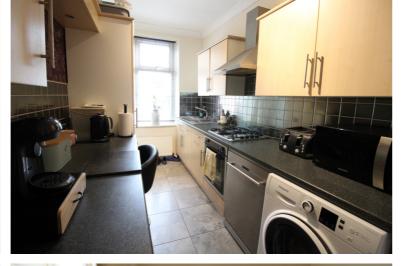

## **FULL DESCRIPTION**

Of interest to a variety of buyers is this stone built two bedroom end terrace situated in the sought after village location of Haworth with excellent access to village amenities and attractions. The well presented accommodation comprises of an entrance hall, the spacious lounge has double glazed window to the front and two radiators. The kitchen has a range of base and wall mounted units, integrated oven, hob and extractor fan, breakfast bar, and offers access to a useful storage cellar. To the first floor there are two bedrooms, and the bathroom which has a 'P' bath with shower over, WC, wash hand basin, double glazed window to the side. New boiler installed February 2021, Offered for sale with no onward chain, EPC rating is E.