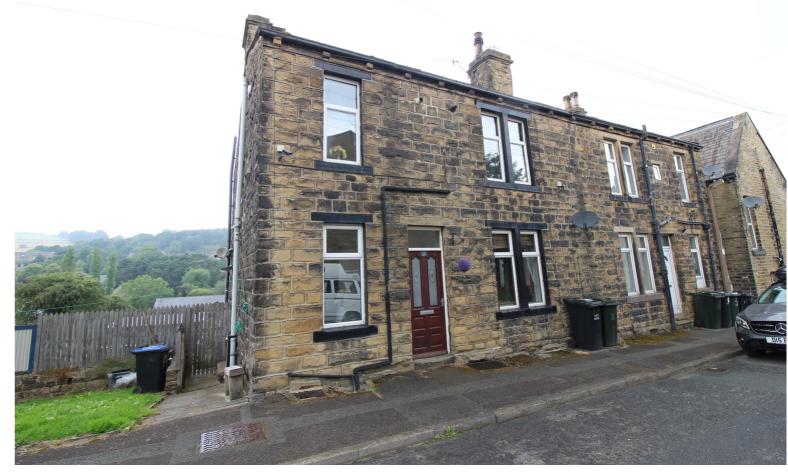

## **SUMMARY**

\*\*A WELL PRESENTED 2 BEDROOM STONE BUILT END BACK-TO-BACK TERRACE, SOUGHT AFTER HISTORIC VILLAGE LOCATION OF HAWORTH!!\*\* Having a modern fitted bathroom, gas central heating (new boiler installed in February 2021), double glazing - OFFERED FOR SALE WITH NO ONWARD CHAIN!! EPC rating is E.

## **FULL DESCRIPTION**

Of interest to a variety of buyers is this stone built two bedroom end terrace situated in the sought after village location of Haworth with excellent access to village amenities and attractions. The well presented accommodation comprises of an entrance hall, the spacious lounge has double glazed window to the front and two radiators. The kitchen has a range of base and wall mounted units, integrated oven, hob and extractor fan, breakfast bar, and offers access to a useful storage cellar. To the first floor there are two bedrooms, and the bathroom which has a 'P' bath with shower over, WC, wash hand basin, double glazed window to the side. New boiler installed February 2021, Offered for sale with no onward chain, EPC rating is E.