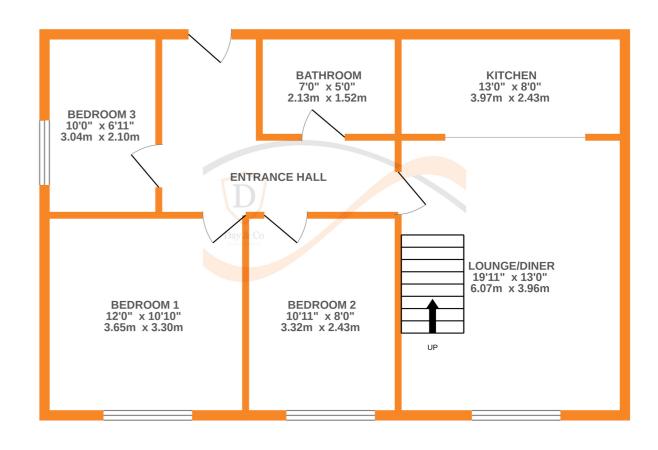

rance with intercom entry system then an individual entrance hall into the apartment. The stunning open plan split level lounge and dining area must be viewed to be fully appreciated having a fabulous feature arch barn window to the front, radiator, and opening into the kitchen which has an attractive range of modern base and wall mounted units with complimenting worktop surfaces, integrated appliances to include oven, hob, extractor fan, slimline dishwasher, fridge and freezer, automatic washing machine. There are three good size bedrooms, and the house bathroom which has a modern fitted three piece suite in white comprising of a bath with shower over, WC, wash hand basin, chrome heated towel rail and attractive tiling. There are two allocated parking spaces externally. EPC rating is C.



VilisCerety duering, new over index to very any other liems are approximate and no responsibility is taken for any error, omission or mis-statement. This plan is for illustrative purposes only and should be used as such by any rospective purchaser. The services, systems and appliances shown have not been tested and no guarante as to their operability or efficiency can be given. Made with Netropic @cocc

## **GROUND FLOOR**