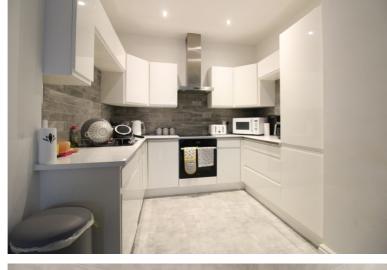

## **FULL DESCRIPTION**

Of interest to a variety of buyers is this superbly presented three double bedroom ground floor apartment, situated in this ever popular character complex in the sought after village location of Haworth with excellent access to the local primary school and village amenities. The accommodation comprises of a communal entrance with intercom entry system then an individual entrance hall into the apartment. The stunning open plan split level lounge and dining area must be viewed to be fully appreciated having a fabulous feature arch barn window to the front, radiator, and opening into the kitchen which has an attractive range of modern base and wall mounted units with complimenting worktop surfaces, integrated appliances to include oven, hob, extractor fan, slimline dishwasher, fridge and freezer, automatic washing machine. There are three good size bedrooms, and the house bathroom which has a modern fitted three piece suite in white comprising of a bath with shower over, WC, wash hand basin, chrome heated towel rail and attractive tiling. There are two allocated parking spaces externally. EPC rating is C.