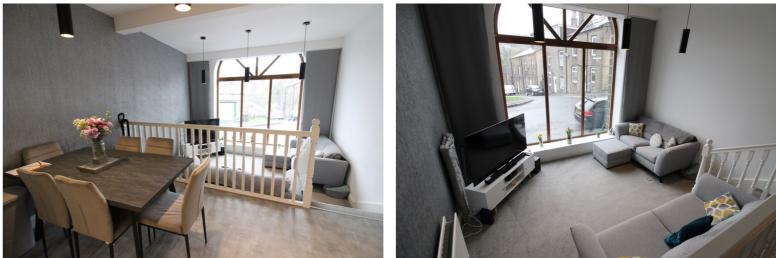

## **SUMMARY**

\*\*A SUPERBLY PRESENTED 3 DOUBLE BEDROOM GROUND FLOOR APARTMENT, 2 ALLOCATED PARKING SPACES, SOUGHT AFTER VILLAGE LOCATION OF HAWORTH !!\*\* Having a stunning open plan split level living and dining area with stunning feature arched window, modern fitted kitchen & bathroom, VIEWING HIGHLY RECOMMENDED TO FULLY APPRECIATE !! EPC rating is C.

## **FULL DESCRIPTION**

Of interest to a variety of buyers is this superbly presented three double bedroom ground floor apartment, situated in this ever popular character complex in the sought after village location of Haworth with excellent access to the local primary school and village amenities. The accommodation comprises of a communal entrance with intercom entry system then an individual entrance hall into the apartment. The stunning open plan split level lounge and dining area must be viewed to be fully appreciated having a fabulous feature arch barn window to the front, radiator, and opening into the kitchen which has an attractive range of modern base and wall mounted units with complimenting worktop surfaces, integrated appliances to include oven, hob, extractor fan, slimline dishwasher, fridge and freezer, automatic washing machine. There are three good size bedrooms, and the house bathroom which has a modern fitted three piece suite in white comprising of a bath with shower over, WC, wash hand basin, chrome heated towel rail and attractive tiling. There are two allocated parking spaces externally. EPC rating is C.