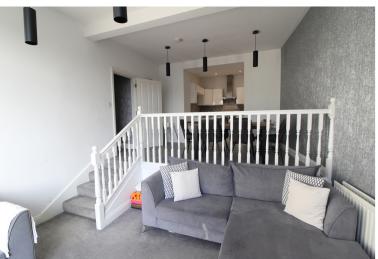

## **SUMMARY**

\*\*A SUPERBLY PRESENTED 3 DOUBLE BEDROOM GROUND FLOOR APARTMENT, 2 ALLOCATED PARKING SPACES, SOUGHT AFTER VILLAGE LOCATION OF HAWORTH !!\*\* Having a stunning open plan split level living and dining area with stunning feature arched window, modern fitted kitchen & bathroom, VIEWING HIGHLY RECOMMENDED TO FULLY APPRECIATE !! EPC rating is C.

## **FULL DESCRIPTION**

Of interest to a variety of buyers is this superbly presented three double bedroom ground floor apartment, situated in this ever popular character complex in the sought after village location of Haworth with excellent access to the local primary school and village amenities. The accommodation comprises of a communal entrance with intercom entry system then an individual entrance hall into the apartment. The stunning open plan split level lounge and dining area must be viewed to be fully appreciated having a fabulous feature arch barn window to the front, radiator, and opening into the kitchen which has an attractive range of modern base and wall mounted units with complimenting worktop surfaces, integrated appliances to include oven, hob, extractor fan, slimline dishwasher, fridge and freezer, automatic washing machine. There are three good size bedrooms, and the house bathroom which has a modern fitted three piece suite in white comprising of a bath with shower over, WC, wash hand basin, chrome heated towel rail and attractive tiling. There are two allocated parking spaces externally. EPC rating is C.