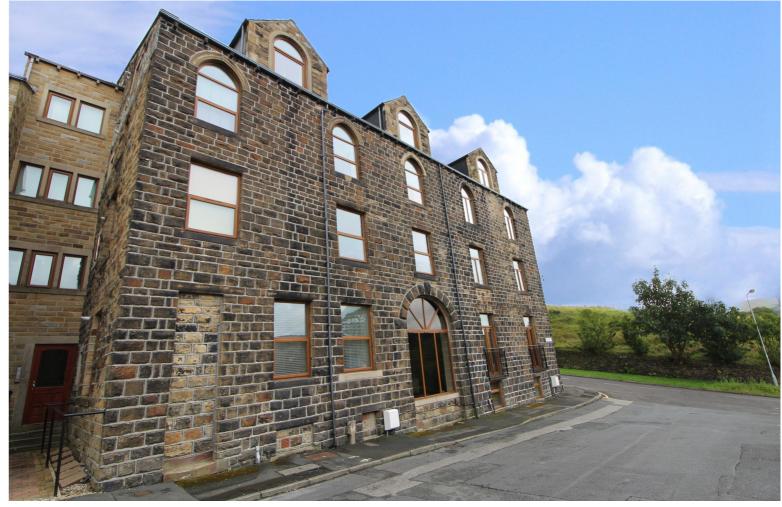

## **SUMMARY**

\*\*A SUPERBLY PRESENTED 3 DOUBLE BEDROOM GROUND FLOOR APARTMENT, 2 ALLOCATED PARKING SPACES, SOUGHT AFTER VILLAGE LOCATION OF HAWORTH !!\*\* Having a stunning open plan split level living and dining area with stunning feature arched window, modern fitted kitchen & bathroom, VIEWING HIGHLY RECOMMENDED TO FULLY APPRECIATE !! EPC rating is C.

## **FULL DESCRIPTION**

Of interest to a variety of buyers is this superbly presented three double bedroom ground floor apartment, situated in this ever popular character complex in the sought after village location of Haworth with excellent access to the local primary school and village amenities. The accommodation comprises of a communal entrance with intercom entry system then an individual entrance hall into the apartment. The stunning open plan split level lounge and dining area must be viewed to be fully appreciated having a fabulous feature arch barn window to the front, radiator, and opening into the kitchen which has an attractive range of modern base and wall mounted units with complimenting worktop surfaces, integrated appliances to include oven, hob, extractor fan, slimline dishwasher, fridge and freezer, automatic washing machine. There are three good size bedrooms, and the house bathroom which has a modern fitted three piece suite in white comprising of a bath with shower over, WC, wash hand basin, chrome heated towel rail and attractive tiling. There are two allocated parking spaces externally. EPC rating is C.