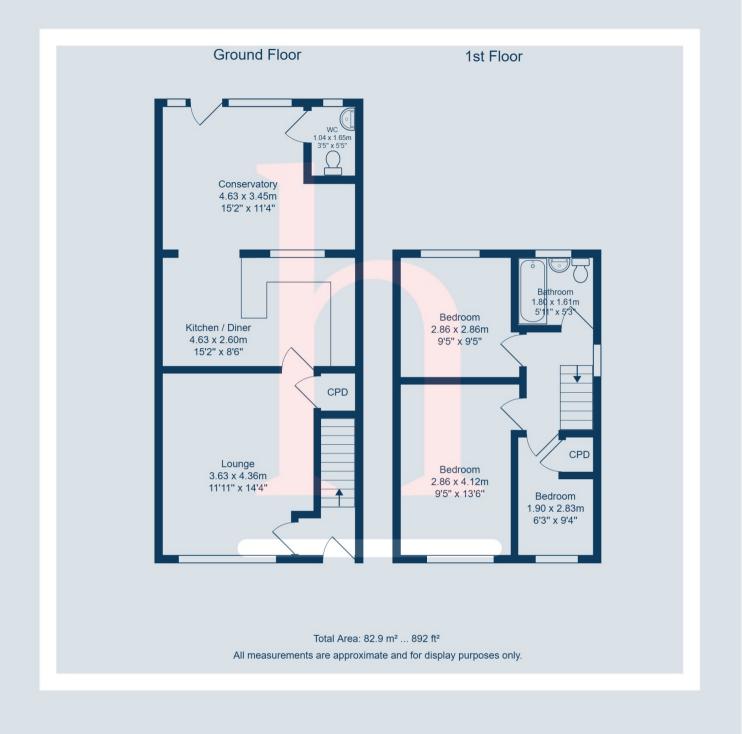

The ground floor comprises an entrance hallway leading into a well-proportioned lounge which then leads you through to a bright and airy kitchen/dining area which is an ideal space for entertaining guests and comes with an array of wall, base units as well as a breakfast bar. This then nicely flows through to the conservatory which acts as an open-plan arrangement which also benefits from a downstairs WC.