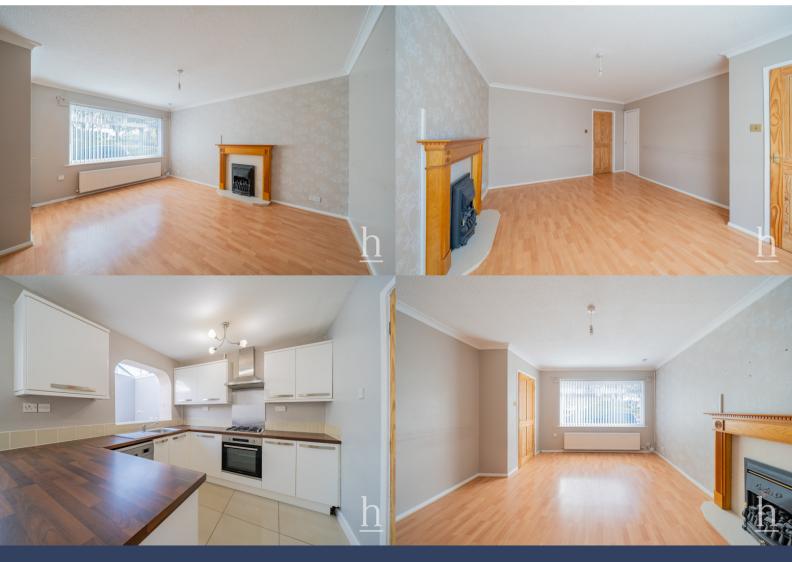

The ground floor comprises an entrance hallway leading into a well-proportioned lounge which then leads you through to a bright and airy kitchen/dining area which is an ideal space for entertaining guests and comes with an array of wall, base units as well as a breakfast bar. This then nicely flows through to the conservatory which acts as an open-plan arrangement which also benefits from a downstairs WC.