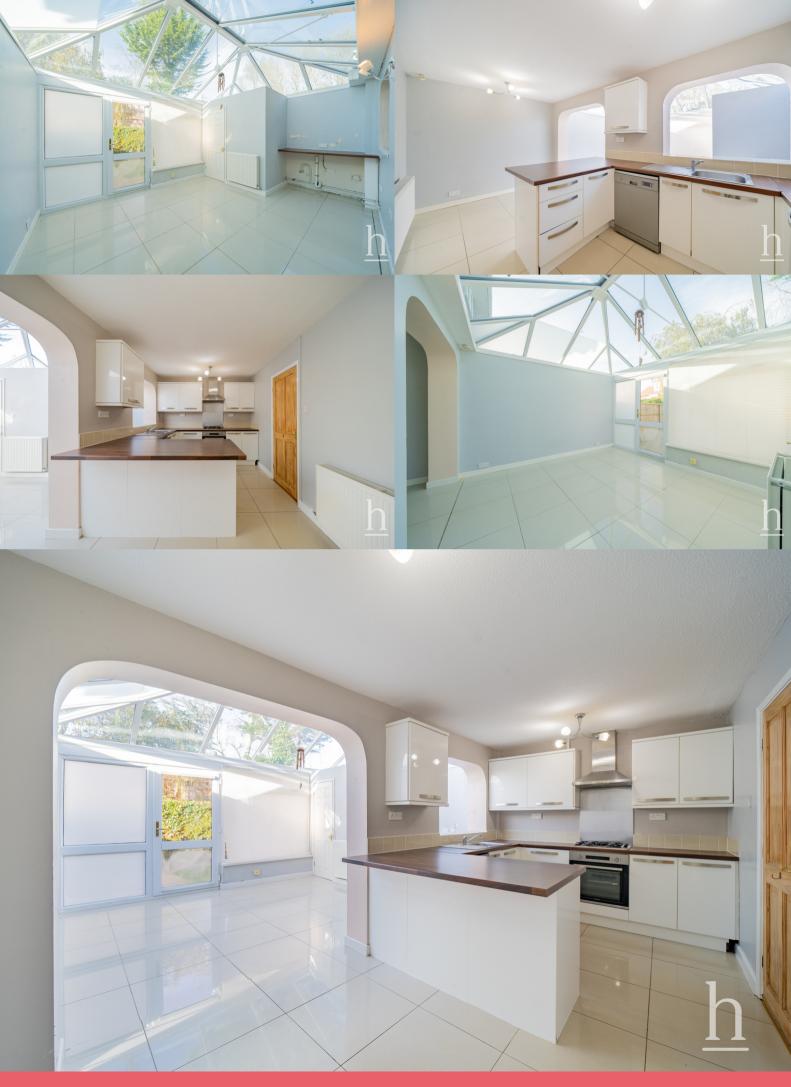

The ground floor comprises an entrance hallway leading into a well-proportioned lounge which then leads you through to a bright and airy kitchen/dining area which is an ideal space for entertaining guests and comes with an array of wall, base units as well as a breakfast bar. This then nicely flows through to the conservatory which acts as an open-plan arrangement which also benefits from a downstairs WC.