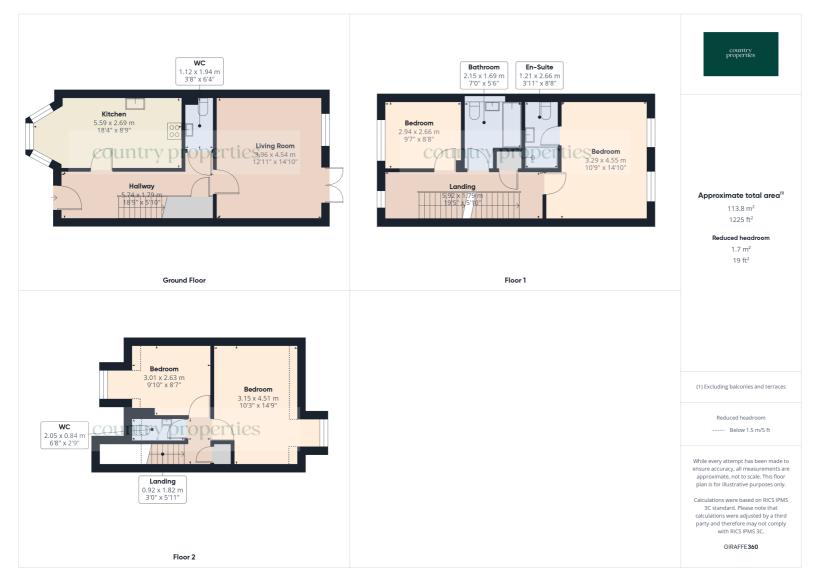

## **Ground Floor**

#### **Entrance Hall**

Carpeted stairs leading to the first floor. Door leading to the kitchen/diner. Phone line. Under stairs storage containing full lighting, metres and RCD unit. Door leading to the living room. Door leading to the downstairs WC.

# Kitchen/Diner

A selection of wall and floor storage. Cupboards with cream gloss frontage. Marble effect workshops. A range of integrated appliances, including fridge freezer, Neff dishwasher, Neff washer dryer, Neff oven with Neff four gas hob burner with Neff extractor hood over. Marble effect splashback. 1 1/2 sink basin with chrome mixer tap. Tiled flooring. Large bay window with Georgianstyle double glazed UPVC windows overlooking the front. Sunken ceiling downlighters.

# Living Room

Continuation of carpeted flooring. 2x thermostatically controlled radiators. TV aerial point. Georgian style double glazed UPVC window overlooking the garden. Georgian style patio doors leading to the garden.

#### **Downstairs WC**

Two piece bathroom suite comprising of low-level WC with dual flush, sink basin with chrome mixer tap. Thermostatically controlled radiator. Tiled flooring and partially tiled walls. Extractor fan.

#### First Floor

## Landing

Continuation of carpeted flooring. Carpeted stairs leading to the 2nd floor. Doors leading to bedrooms and the bathroom. Door leading to the airing cupboard. The airing cupboard contains slatted shelves for storage.

### Master Bedroom

Continuation of carpeted flooring. Dual aspect Georgian style UPVC double glazed windows overlooking the garden. Thermostatically controlled radiator. Built-in wardrobes with dressing table and draws. Door leading to en-suite.

#### En-Suite

Three-piece bathroom suite comprising of low-level WC with dual flush, sink basin with chrome mixer tap and thermostatically controlled walk-in shower with riser feature with glass sliding shower screen. Tiled flooring and partially tiled walls. Shaver point. Sunken ceiling downlighters. Extractor fan and a radiator.

# Family Bathroom

Three-piece bathroom suite comprising of low-level WC with dual flush, a low-level paneled bath with a thermostatically controlled tap shower with riser feature and a sink basin with a chrome mixer tap. Tiled flooring and partially tiled walls. Radiator. Sunken ceiling downlighters. Shaver point.

#### Bedroom

Continuation of carpeted flooring. Thermostatically controlled radiator. Large Georgian style double-glazed UPVC windows overlooking the front.

## Second Floor

# Landing

Carpeted. Doors leading to two bedrooms and a WC. Door leading to the airing cupboard which is housing an Ideal combi boiler.

#### Bedroom

Continuation of carpeted flooring. Thermostatically controlled radiator. Double glazed Georgian style UPVC windows overlooking the garden. Built-in wardrobes.

#### Bedroom

Continuation of carpeted flooring. Thermostatically controlled radiator. Double glazed Georgian style UPVC windows overlooking the front.

# W/C

Two-piece bathroom suite comprising of a low-level toilet with dual flush and sink basin with chrome mixer tap. Thermostatically controlled radiator. Tiled flooring and partially tiled walls. Extractor fan.