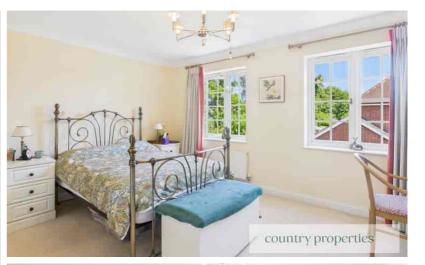

### Master Bedroom

Continuation of carpeted flooring. Dual aspect Georgian style UPVC double glazed windows overlooking the garden. Thermostatically controlled radiator. Built-in wardrobes with dressing table and draws. Door leading to en-suite.

#### En-Suite

Three-piece bathroom suite comprising of low-level WC with dual flush, sink basin with chrome mixer tap and thermostatically controlled walk-in shower with riser feature with glass sliding shower screen. Tiled flooring and partially tiled walls. Shaver point. Sunken ceiling downlighters. Extractor fan and a radiator.