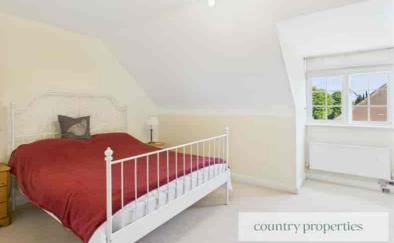

#### Bedroom

Continuation of carpeted flooring. Thermostatically controlled radiator. Large Georgian style double-glazed UPVC windows overlooking the front.

#### Bedroom

Continuation of carpeted flooring. Thermostatically controlled radiator. Double glazed Georgian style UPVC windows overlooking the garden. Built-in wardrobes.

#### Bedroom

Continuation of carpeted flooring. Thermostatically controlled radiator. Double glazed Georgian style UPVC windows overlooking the front.