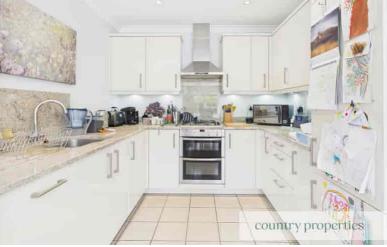

# Kitchen/Diner

A selection of wall and floor storage. Cupboards with cream gloss frontage. Marble effect workshops. A range of integrated appliances, including fridge freezer, Neff dishwasher, Neff washer dryer, Neff oven with Neff four gas hob burner with Neff extractor hood over. Marble effect splashback. 1 1/2 sink basin with chrome mixer tap. Tiled flooring. Large bay window with Georgianstyle double glazed UPVC windows overlooking the front. Sunken ceiling downlighters.