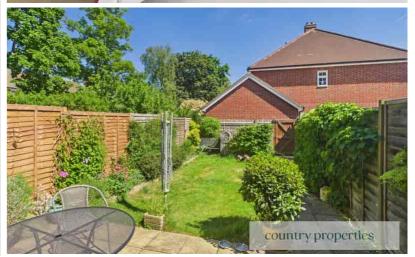

## Rear Garden

Small paved patio area, mainly laid to lawn, paved path leading to gated access which leads onto a parking space and garage. Bin storage and outdoor tap. Selection of shrubs, bushes, and flowers borders the property.