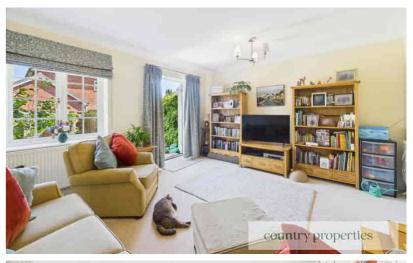

# Living Room

Continuation of carpeted flooring. 2x thermostatically controlled radiators. TV aerial point. Georgian style double glazed UPVC window overlooking the garden. Georgian style patio doors leading to the garden.