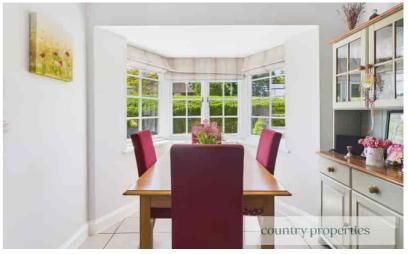

# Kitchen/Diner

A selection of wall and floor storage. Cupboards with cream gloss frontage. Marble effect workshops. A range of integrated appliances, including fridge freezer, Neff dishwasher, Neff washer dryer, Neff oven with Neff four gas hob burner with Neff extractor hood over. Marble effect splashback. 1 1/2 sink basin with chrome mixer tap. Tiled flooring. Large bay window with Georgianstyle double glazed UPVC windows overlooking the front. Sunken ceiling downlighters.