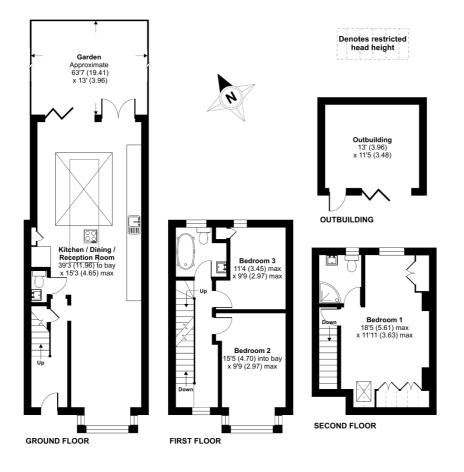

## Hartham Road, Isleworth, London, TW7

Approximate Area = 1272 sq ft / 118.1 sq m Limited Use Area(s) = 26 sq ft / 2.4 sq m Outbuilding = 149 sq ft / 13.8 sq m Total = 1447 sq ft / 134.4 sq m For identification only - Not to scale

Floor plan produced in accordance with RICS Property Measurement Standards incorporating International Property Measurement Standards (IPMS2 Residential). ©ntchecorn 2023. Produced for Cow & Co Properties LLd. REF: 941070