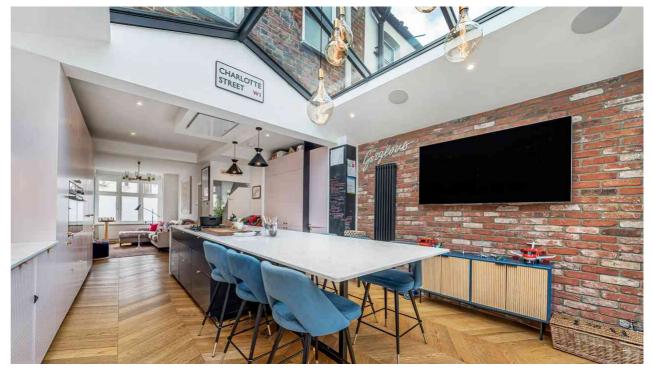

Hartham Road, Isleworth, TW7 5EU

A stunning three bedroom family house situated over three floors that has been extensively renovated throughout.

Boasting an impressive open-plan kitchen/dining/living room, three spacious double bedrooms, master bedroom with ensuite shower room, garden studio ideal for working from home and a beautifully landscaped rear garden with side access.

- Beautiful period property tastefully renovated throughout
- Three well proportioned double bedrooms
- Landscape garden with two separate seating areas
- Open plan kitchen with bifold doors onto a decked terrace
- Master bedroom with ensuite shower-room
- Studio/ office at the bottom of the garden ideal for working from home
- Walking distance to Isleworth & Syon Lane Stations
- Freehold house