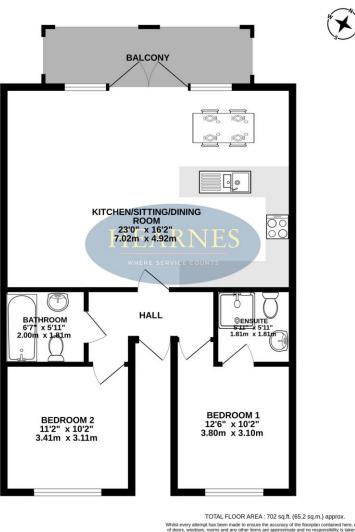

The flat is accessed via a security entry phone with stairs to the first floor.

The accommodation comprises two double bedrooms served by an en-suite shower room and separate bathroom, whilst the main living space has a wonderful open plan arrangement with a fitted kitchen to the dining space and the lounge which has floor to ceiling windows and double doors giving access to the south west facing balcony with views through the glazed balustrade.

| LEASEHOLD:          | 125 Years from 2004         |
|---------------------|-----------------------------|
| MAINTENANCE:        | Approx. £1,143.50 per annum |
| GROUND RENT:        | £280 per annum              |
|                     |                             |
| COUNCIL TAX BAND: D | EPC RATING: C               |