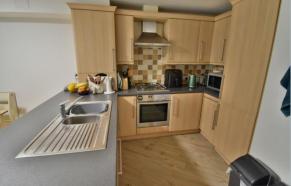

The flat is accessed via a security entry phone with stairs to the first floor.

The accommodation comprises two double bedrooms served by an en-suite shower room and separate bathroom, whilst the main living space has a wonderful open plan arrangement with a fitted kitchen to the dining space and the lounge which has floor to ceiling windows and double doors giving access to the south west facing balcony with views through the glazed balustrade.