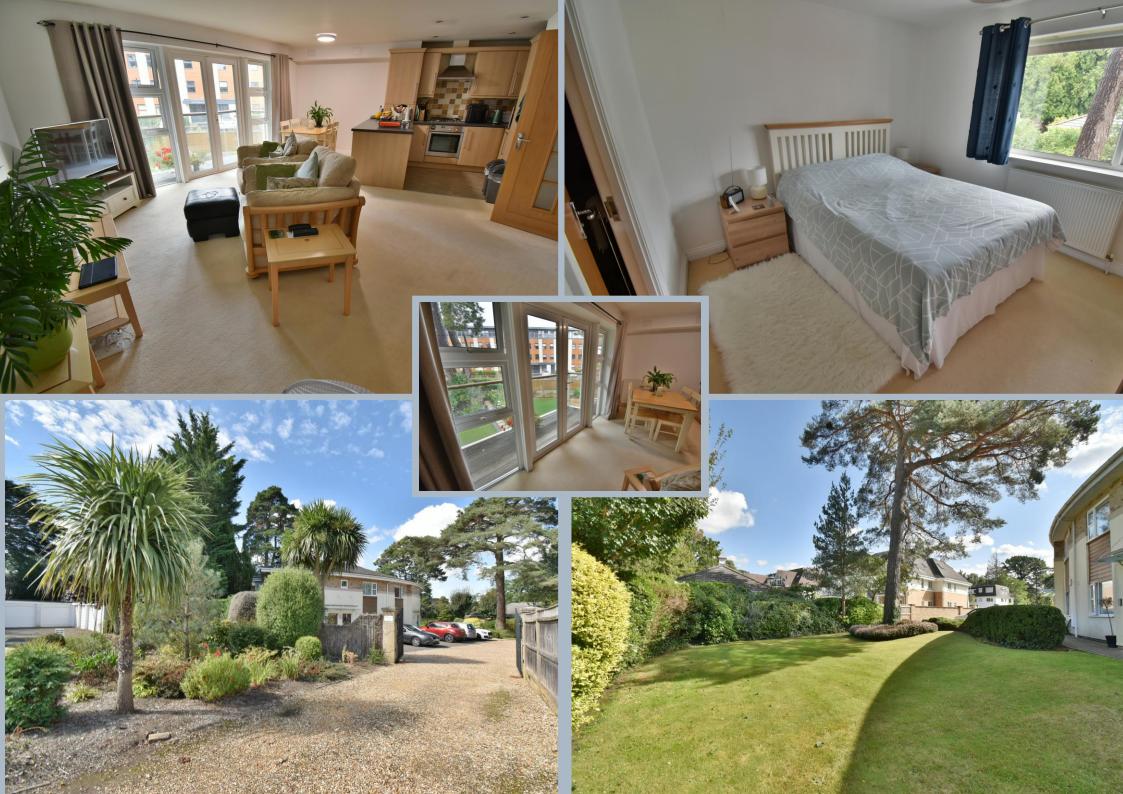

The flat is accessed via a security entry phone with stairs to the first floor.

The accommodation comprises two double bedrooms served by an en-suite shower room and separate bathroom, whilst the main living space has a wonderful open plan arrangement with a fitted kitchen to the dining space and the lounge which has floor to ceiling windows and double doors giving access to the south west facing balcony with views through the glazed balustrade.

Outside the building is approached via a gravel drive through iron gates to allocated parking and visitor space. The surrounding gardens are very well maintained in keeping with the property's unique style.