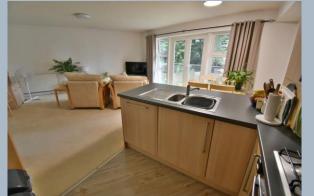

The flat is accessed via a security entry phone with stairs to the first floor.

The accommodation comprises two double bedrooms served by an en-suite shower room and separate bathroom, whilst the main living space has a wonderful open plan arrangement with a fitted kitchen to the dining space and the lounge which has floor to ceiling windows and double doors giving access to the south west facing balcony with views through the glazed balustrade.