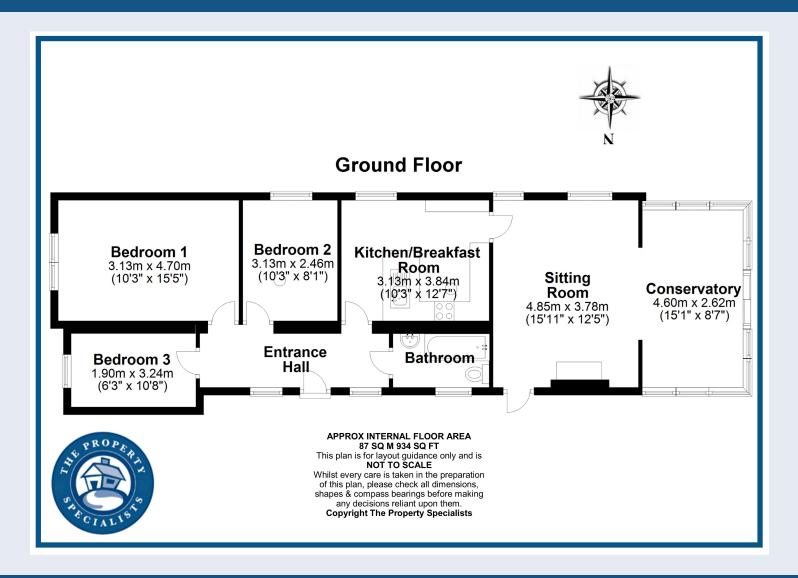

Previously known and used as the old telephone exchange, the property has undergone previous extension works to create a fantastic home with a delightful feel and good size accommodation. On entering the property, you step into a light and bright hallway with a tastefully tiled floor that will lead you to three carpeted bedrooms located at the front of the home. The master bedroom is of particularly good size and the second bedroom will also comfortably accommodate a double bed and other bedroom furniture. The remaining bedroom makes for an ideal single room or a dressing room/hobby room. Continuing through the home will lead you to a modern kitchen/breakfast room comprising of a range of white glossy units, oak effect worktops and modern tiling. The kitchen also boasts a breakfast bar and an integrated oven and induction hob, whilst also providing space for freestanding appliances such as a fridge freezer, dishwasher and washing machine. Located at the rear of the home is a generous and well presented living room with an adjoining conservatory, not only ensuring this area of the home is flooded with natural light, but also providing a good dining area with ample space for a large dining table and chairs. A French door from the living room will provide access to and from the side of the property, whilst the conservatory opens on to and enjoys views over the rear garden. Internally, the accommodation in this delightful property is completed by a fully tiled bathroom with a fitted three piece suite.