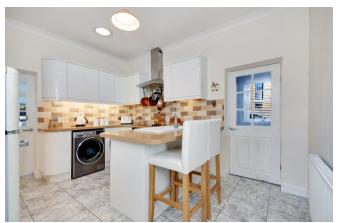

Previously known and used as the old telephone exchange, the property has undergone previous extension works to create a fantastic home with a delightful feel and good size accommodation. On entering the property, you step into a light and bright hallway with a tastefully tiled floor that will lead you to three carpeted bedrooms located at the front of the home. The master bedroom is of particularly good size and the second bedroom will also comfortably accommodate a double bed and other bedroom furniture. The remaining bedroom makes for an ideal single room or a dressing room/hobby room. Continuing through the home will lead you to a modern kitchen/breakfast room comprising of a range of white glossy units, oak effect worktops and modern tiling. The kitchen also boasts a breakfast bar and an integrated oven and induction hob, whilst also providing space for freestanding appliances such as a fridge freezer, dishwasher and washing machine. Located at the rear of the home is a generous and well presented living room with an adjoining conservatory, not only ensuring this area of the home is flooded with natural light, but also providing a good dining area with ample space for a large dining table and chairs. A French door from the living room will provide access to and from the side of the property, whilst the conservatory opens on to and enjoys views over the rear garden. Internally, the accommodation in this delightful property is completed by a fully tiled bathroom with a fitted three piece suite.