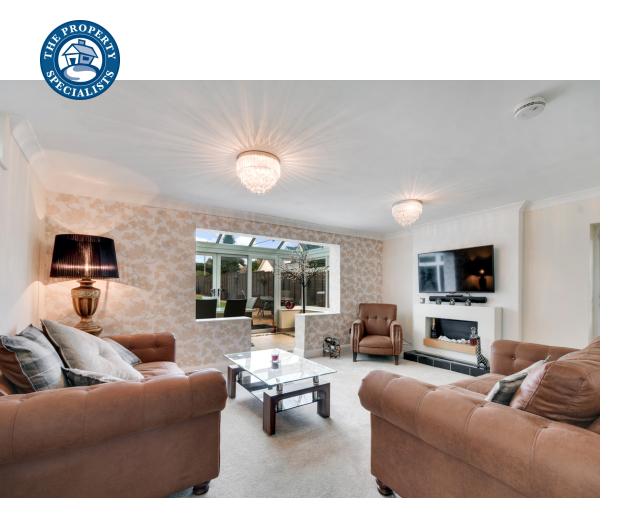

Previously known and used as the old telephone exchange, the property has undergone previous extension works to create a fantastic home with a delightful feel and good size accommodation. On entering the property, you step into a light and bright hallway with a tastefully tiled floor that will lead you to three carpeted bedrooms located at the front of the home. The master bedroom is of particularly good size and the second bedroom will also comfortably accommodate a double bed and other bedroom furniture. The remaining bedroom makes for an ideal single room or a dressing room/hobby room. Continuing through the home will lead you to a modern kitchen/breakfast room comprising of a range of white glossy units, oak effect worktops and modern tiling. The kitchen also boasts a breakfast bar and an integrated oven and induction hob, whilst also providing space for freestanding appliances such as a fridge freezer, dishwasher and washing machine. Located at the rear of the home is a generous and well presented living room with an adjoining conservatory, not only ensuring this area of the home is flooded with natural light, but also providing a good dining area with ample space for a large dining table and chairs. A French door from the living room will provide access to and from the side of the property, whilst the conservatory opens on to and enjoys views over the rear garden. Internally, the accommodation in this delightful property is completed by a fully tiled bathroom with a fitted three piece suite.