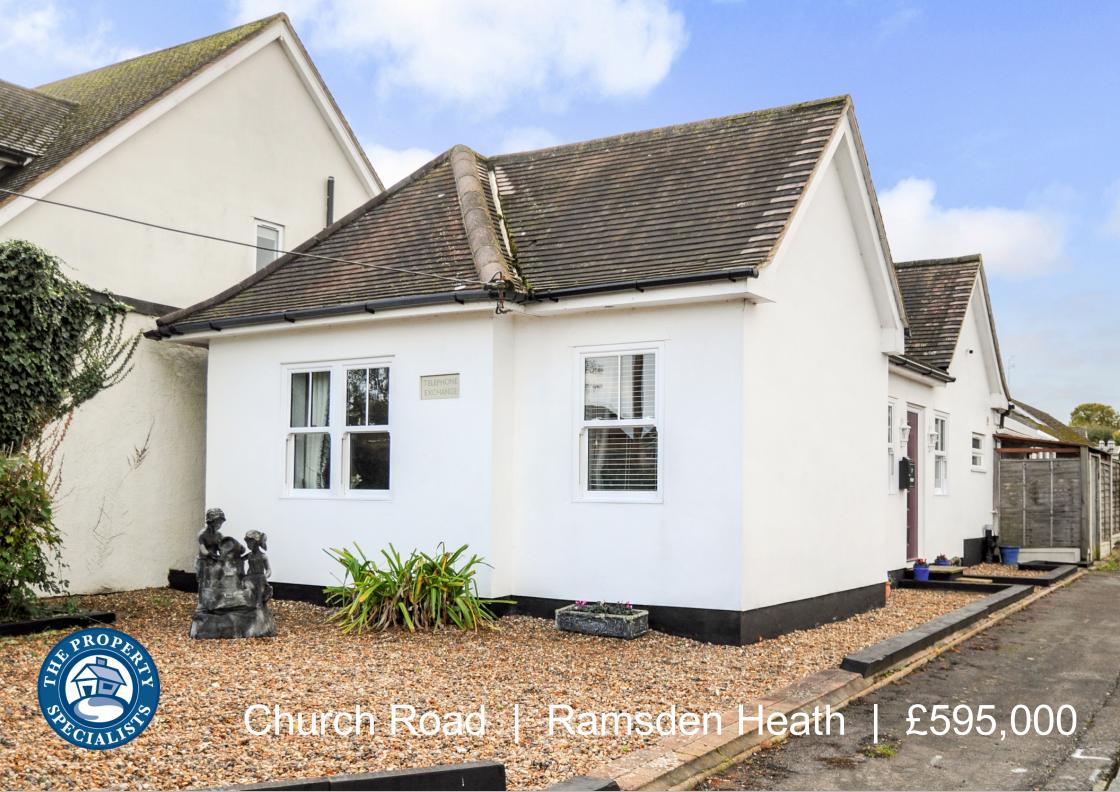

## Church Road

## Ramsden Heath | Essex | CM11 1NU

The Property Specialists of Billericay are delighted to offer for sale, this immaculately presented three bedroom detached bungalow, which is being offered with the added benefit of being chain free with no onward purchase. Situated in the popular village of Ramsden Heath, the property enjoys semi-rural surroundings and pleasant countryside walks, whilst also being within easy reach of Billericay High Street and Mainline Train Station.

Previously known and used as the old telephone exchange, the property has undergone previous extension works to create a fantastic home with a delightful feel and good size accommodation. On entering the property, you step into a light and bright hallway with a tastefully tiled floor that will lead you to three carpeted bedrooms located at the front of the home. The master bedroom is of particularly good size and the second bedroom will also comfortably accommodate a double bed and other bedroom furniture. The remaining bedroom makes for an ideal single room or a dressing room/hobby room. Continuing through the home will lead you to a modern kitchen/breakfast room comprising of a range of white glossy units, oak effect worktops and modern tiling. The kitchen also boasts a breakfast bar and an integrated oven and induction hob, whilst also providing space for freestanding appliances such as a fridge freezer, dishwasher and washing machine. Located at the rear of the home is a generous and well presented living room with an adjoining conservatory, not only ensuring this area of the home is flooded with natural light, but also providing a good dining area with ample space for a large dining table and chairs. A French door from the living room will provide access to and from the side of the property, whilst the conservatory opens on to and enjoys views over the rear garden. Internally, the accommodation in this delightful property is completed by a fully tiled bathroom with a fitted three piece suite.