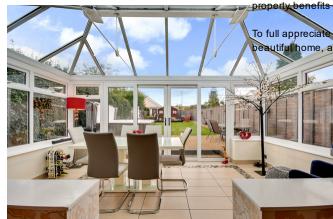

Previously known and used as the old telephone exchange, the property has undergone previous extension works to create a fantastic home with a delightful feel and good size accommodation. On entering the property, you step into a light and bright hallway with a tastefully tiled floor that will lead you to three carpeted bedrooms located at the front of the home. The master bedroom is of particularly good size and the second bedroom will also comfortably accommodate a double bed and other bedroom furniture. The remaining bedroom makes for an ideal single room or a dressing room/hobby room. Continuing through the home will lead you to a modern kitchen/breakfast room comprising of a range of white glossy units, oak effect worktops and modern tiling. The kitchen also boasts a breakfast bar and an integrated oven and induction hob, whilst also providing space for freestanding appliances such as a fridge freezer, dishwasher and washing machine. Located at the rear of the home is a generous and well presented living room with an adjoining conservatory, not only ensuring this area of the home is flooded with natural light, but also providing a good dining area with ample space for a large dining table and chairs. A French door from the living room will provide access to and from the side of the property, whilst the conservatory opens on to and enjoys views over the rear garden. Internally, the accommodation in this delightful property is completed by a fully tiled bathroom with a fitted three piece suite.

Externally and to the rear of the home, the sunny and westerly facing garden is approximately 80ft in length and commences with a block paved patio where you will find a fully fitted jacuzzi. A block paved path leads neatly to the rear of the garden where you will find an additional patio, incorporating a small fish pond and providing space for a large garden shed/summerhouse. The remainder of the garden is laid to lawn and with no property directly over looking from the rear, is a wonderful place to relax and enjoy the summer months. Beyond the boundaries of the garden, the property benefits from a detached garage which also offers one off street parking space.