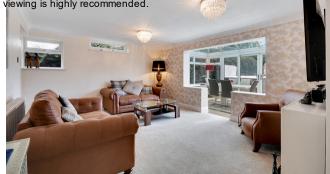

Previously known and used as the old telephone exchange, the property has undergone previous extension works to create a fantastic home with a delightful feel and good size accommodation. On entering the property, you step into a light and bright hallway with a tastefully tiled floor that will lead you to three carpeted bedrooms located at the front of the home. The master bedroom is of particularly good size and the second bedroom will also comfortably accommodate a double bed and other bedroom furniture. The remaining bedroom makes for an ideal single room or a dressing room/hobby room. Continuing through the home will lead you to a modern kitchen/breakfast room comprising of a range of white glossy units, oak effect worktops and modern tiling. The kitchen also boasts a breakfast bar and an integrated oven and induction hob, whilst also providing space for freestanding appliances such as a fridge freezer, dishwasher and washing machine. Located at the rear of the home is a generous and well presented living room with an adjoining conservatory, not only ensuring this area of the home is flooded with natural light, but also providing a good dining area with ample space for a large dining table and chairs. A French door from the living room will provide access to and from the side of the property, whilst the conservatory opens on to and enjoys views over the rear garden. Internally, the accommodation in this delightful property is completed by a fully tiled bathroom with a fitted three piece suite.