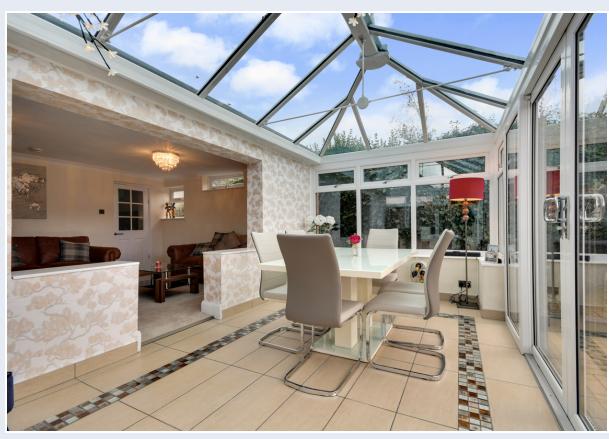

Previously known and used as the old telephone exchange, the property has undergone previous extension works to create a fantastic home with a delightful feel and good size accommodation. On entering the property, you step into a light and bright hallway with a tastefully tiled floor that will lead you to three carpeted bedrooms located at the front of the home. The master bedroom is of particularly good size and the second bedroom will also comfortably accommodate a double bed and other bedroom furniture. The remaining bedroom makes for an ideal single room or a dressing room/hobby room. Continuing through the home will lead you to a modern kitchen/breakfast room comprising of a range of white glossy units, oak effect worktops and modern tiling. The kitchen also boasts a breakfast bar and an integrated oven and induction hob, whilst also providing space for freestanding appliances such as a fridge freezer, dishwasher and washing machine. Located at the rear of the home is a generous and well presented living room with an adjoining conservatory, not only ensuring this area of the home is flooded with natural light, but also providing a good dining area with ample space for a large dining table and chairs. A French door from the living room will provide access to and from the side of the property, whilst the conservatory opens on to and enjoys views over the rear garden. Internally, the accommodation in this delightful property is completed by a fully tiled bathroom with a fitted three piece suite.