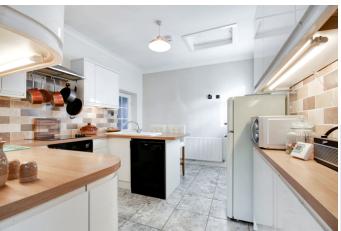

Previously known and used as the old telephone exchange, the property has undergone previous extension works to create a fantastic home with a delightful feel and good size accommodation. On entering the property, you step into a light and bright hallway with a tastefully tiled floor that will lead you to three carpeted bedrooms located at the front of the home. The master bedroom is of particularly good size and the second bedroom will also comfortably accommodate a double bed and other bedroom furniture. The remaining bedroom makes for an ideal single room or a dressing room/hobby room. Continuing through the home will lead you to a modern kitchen/breakfast room comprising of a range of white glossy units, oak effect worktops and modern tiling. The kitchen also boasts a breakfast bar and an integrated oven and induction hob, whilst also providing space for freestanding appliances such as a fridge freezer, dishwasher and washing machine. Located at the rear of the home is a generous and well presented living room with an adjoining conservatory, not only ensuring this area of the home is flooded with natural light, but also providing a good dining area with ample space for a large dining table and chairs. A French door from the living room will provide access to and from the side of the property, whilst the conservatory opens on to and enjoys views over the rear garden. Internally, the accommodation in this delightful property is completed by a fully tiled bathroom with a fitted three piece suite.