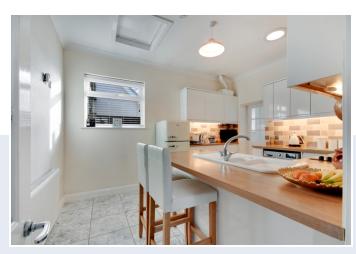

Previously known and used as the old telephone exchange, the property has undergone previous extension works to create a fantastic home with a delightful feel and good size accommodation. On entering the property, you step into a light and bright hallway with a tastefully tiled floor that will lead you to three carpeted bedrooms located at the front of the home. The master bedroom is of particularly good size and the second bedroom will also comfortably accommodate a double bed and other bedroom furniture. The remaining bedroom makes for an ideal single room or a dressing room/hobby room. Continuing through the home will lead you to a modern kitchen/breakfast room comprising of a range of white glossy units, oak effect worktops and modern tiling. The kitchen also boasts a breakfast bar and an integrated oven and induction hob, whilst also providing space for freestanding appliances such as a fridge freezer, dishwasher and washing machine. Located at the rear of the home is a generous and well presented living room with an adjoining conservatory, not only ensuring this area of the home is flooded with natural light, but also providing a good dining area with ample space for a large dining table and chairs. A French door from the living room will provide access to and from the side of the property, whilst the conservatory opens on to and enjoys views over the rear garden. Internally, the accommodation in this delightful property is completed by a fully tiled bathroom with a fitted three piece suite.