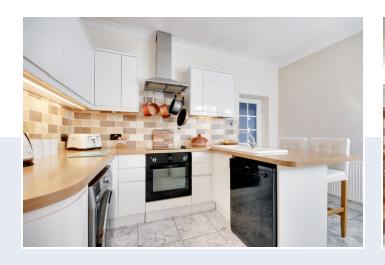

Previously known and used as the old telephone exchange, the property has undergone previous extension works to create a fantastic home with a delightful feel and good size accommodation. On entering the property, you step into a light and bright hallway with a tastefully tiled floor that will lead you to three carpeted bedrooms located at the front of the home. The master bedroom is of particularly good size and the second bedroom will also comfortably accommodate a double bed and other bedroom furniture. The remaining bedroom makes for an ideal single room or a dressing room/hobby room. Continuing through the home will lead you to a modern kitchen/breakfast room comprising of a range of white glossy units, oak effect worktops and modern tiling. The kitchen also boasts a breakfast bar and an integrated oven and induction hob, whilst also providing space for freestanding appliances such as a fridge freezer, dishwasher and washing machine. Located at the rear of the home is a generous and well presented living room with an adjoining conservatory, not only ensuring this area of the home is flooded with natural light, but also providing a good dining area with ample space for a large dining table and chairs. A French door from the living room will provide access to and from the side of the property, whilst the conservatory opens on to and enjoys views over the rear garden. Internally, the accommodation in this delightful property is completed by a fully tiled bathroom with a fitted three piece suite.