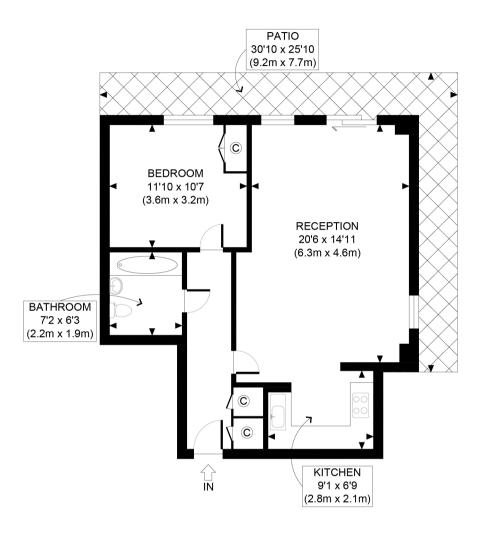

## 10 Rosse Gardens, Desvignes Drive, London, . SE13 6TG.

GROUND FLOOR GROSS INTERNAL FLOOR AREA 635 SQ FT

## APPROX. GROSS INTERNAL FLOOR AREA 635 SQ FT / 59 SQM

Disclaimer: Floor plan measurements are approximate and are for illustrative purposes only. While we do not doubt the floor plan accuracy and completeness, you or your advisors should conduct a careful, independent investigation of the property in respect of monetary valuation