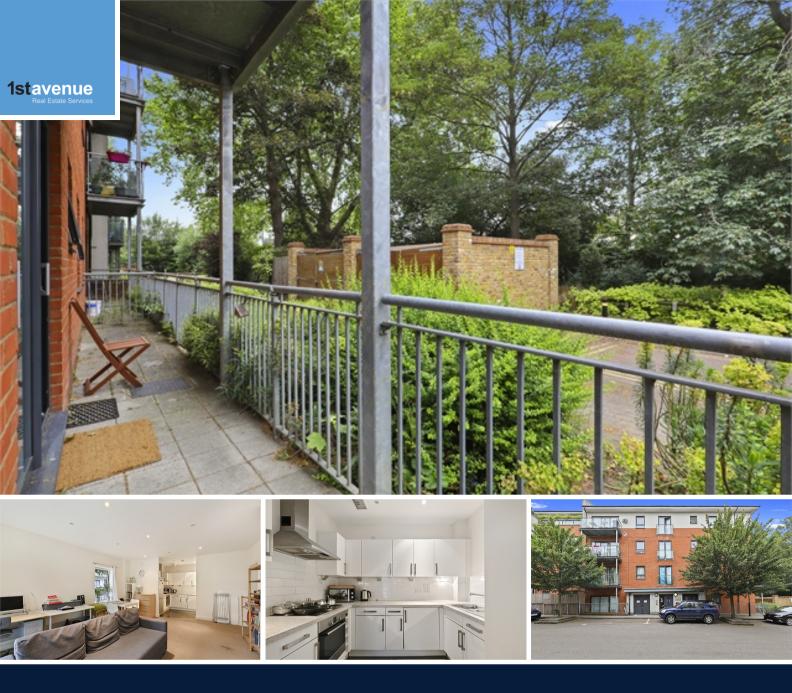

## 10 Rosse Gardens, Desvignes Drive, London. SE13 6TG.

£300,000

Fantastic dual aspect, larger than average one bedroom apartment situated on the popular Meridian South development. The 635 sq ft property benefits from a private wraparound patio overlooking communal gardens, allocated secure parking, an onsite Tesco Express, on site gymnasium and caretaker. The development is located a short walk from Hither Green train station with direct links to London Bridge.