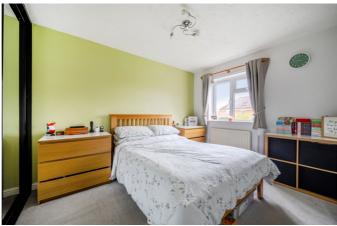

### Bedroom 1

With rear asepct double glazed window, radiator and built-in sliding wardrobes.