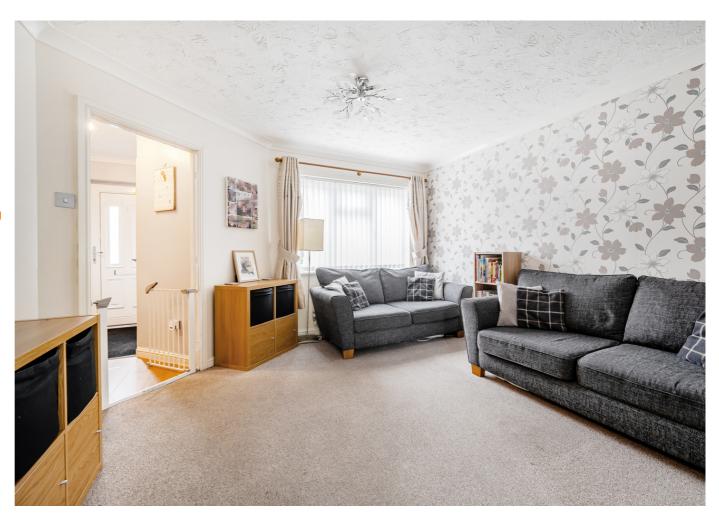

### Sitting Room

With front aspect double glazed window, radiator and doors opening into kitchen/diner.