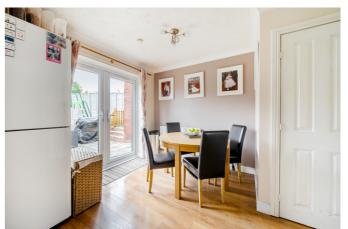

## Kitchen/Diner

With matching wall and base units with work surfaces over, radiator, rear asepct double glazed window, and double glazed doors overlooking and opening to the rear garden. Sink and drainer with mixer tap over, space for cooker as well as further spaces for washing machine, tumble dryer and dishwasher. Also space for upright fridge/freezer and door into under stairs storage cupboard.