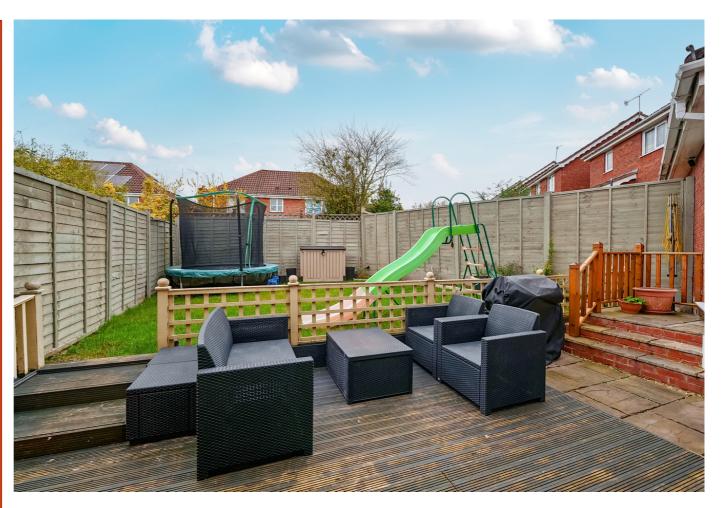

# Outside

The front of the property is approached via a driveway and path to entrance door, gravelled foregarden and side gate as well as up and over garage. To the rear is a pleasant garden laid to mixture of lawn, patio and decking with door into self contained office.