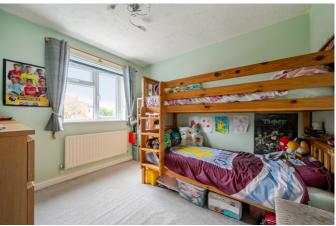

sin and radiator.

# First Floor Landing

With doors into bedrooms and bathroom.

### Bedroom 1

With rear asepct double glazed window, radiator and built-in sliding wardrobes.

#### Bedroom 2

With front asepct double glazed window and radiator.

#### Bedroom 3

With rear asepct double glazed window and radiator.

#### Bathroom

With front aspect double glazed window, heated towel rail WC, wash hand basin, bath with shower screen and shower over.

# Outside

The front of the property is approached via a driveway and path to entrance door, gravelled foregarden and side gate as well as up and over garage. To the rear is a pleasant garden laid to mixture of lawn, patio and decking with door into self contained office.

#### Office

with lighting, electric heating, power and fuse board.









# Tiree Avenue, Worcester, WR5

$$\label{eq:Approximate Area} \begin{split} &\text{Approximate Area} = 787 \text{ sq ft} \, / \, 73.1 \text{ sq m} \\ &\text{Garage} = 101 \text{ sq ft} \, / \, 9.3 \text{ sq m} \\ &\text{Outbuilding} = 88 \text{ sq ft} \, / \, 8.1 \text{ sq m} \\ &\text{Total} = 976 \text{ sq ft} \, / \, 90.5 \text{ sq m} \end{split}$$

For identification only - Not to scale





46 Foregate Street, Worcester WR1 1EE
Tel: 01905 723545 info@hillsestateagents.co.uk

www.hillsestateagents.co.uk