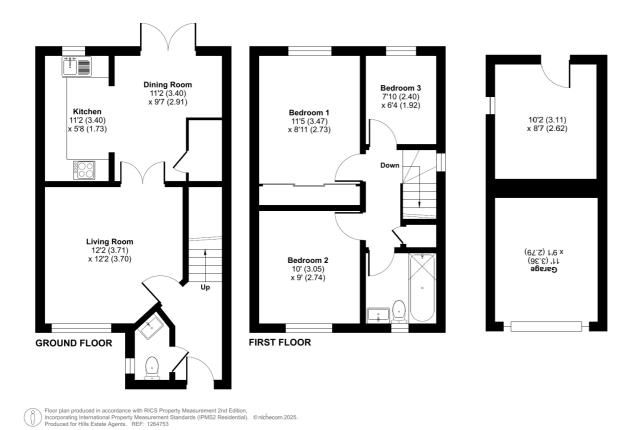

# Tiree Avenue, Worcester, WR5

$$\label{eq:Approximate Area} \begin{split} &\text{Approximate Area} = 787 \text{ sq ft} \, / \, 73.1 \text{ sq m} \\ &\text{Garage} = 101 \text{ sq ft} \, / \, 9.3 \text{ sq m} \\ &\text{Outbuilding} = 88 \text{ sq ft} \, / \, 8.1 \text{ sq m} \\ &\text{Total} = 976 \text{ sq ft} \, / \, 90.5 \text{ sq m} \end{split}$$

For identification only - Not to scale

46 Foregate Street, Worcester WR1 1EE
Tel: 01905 723545 info@hillsestateagents.co.uk

www.hillsestateagents.co.uk