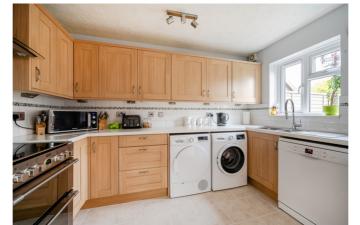

## Kitchen/Diner

With matching wall and base units with work surfaces over, radiator, rear asepct double glazed window, and double glazed doors overlooking and opening to the rear garden. Sink and drainer with mixer tap over, space for cooker as well as further spaces for washing machine, tumble dryer and dishwasher. Also space for upright fridge/freezer and door into under stairs storage cupboard.