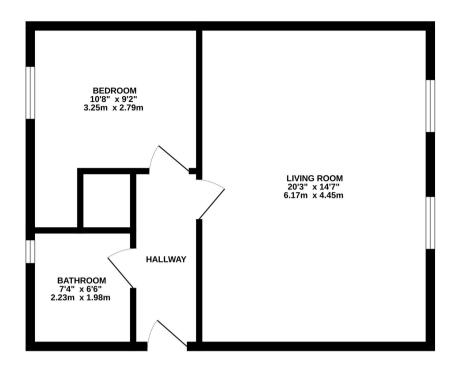

The interior of this well presented property comprises a spacious and open plan fitted kitchen and living room, one double bedroom with and bathroom with ample storage throughout on the ground floor of the building.

## **GROUND FLOOR** 511 sq.ft. (47.5 sq.m.) approx.

TOTAL FLOOR AREA: 511 sq.ft. (47.5 sq.m.) approx.

White every attempt has been reads to ensure the accuracy of the flooptan contained inter, measurements of closes, without, severe ready the severe ready to the severe ready t