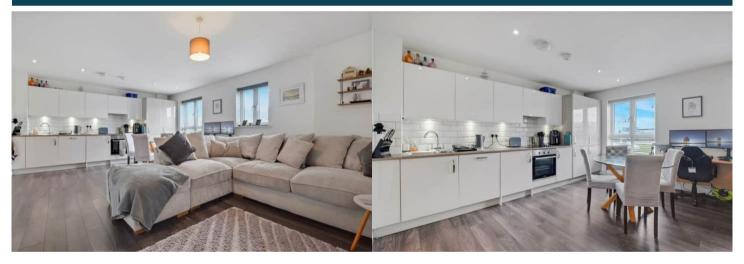

The interior of this well presented property comprises a spacious and open plan fitted kitchen and living room, one double bedroom with and bathroom with ample storage throughout on the ground floor of the building.