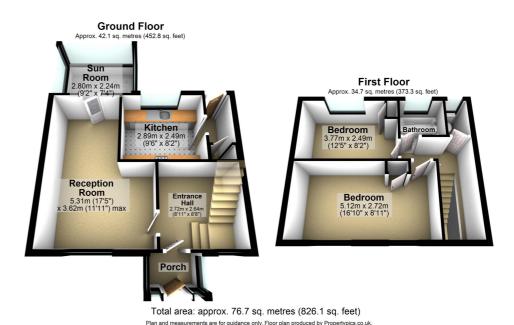

### Accomodation

### **Reception Room One**

17' 4" x 11' 10" > 17' 4 (5.28m x 3.61m > 5.28m)

#### Study

7' 4" x 5' 11" (2.24m x 1.80m)

#### Kitchen

8' 11" x 7' 11" (2.72m x 2.41m)

#### **Reception Room Two**

9' 2" x 6' 11" (2.79m x 2.11m)

#### Garden

46' 0" (14.02m)

#### 1st Floor

#### **Bedroom One**

16' 8" x 8' 10" (5.08m x 2.69m)

#### **Bedroom Two**

12' 4" x 8' 1" (3.76m x 2.46m)

#### Bathroom

5' 5" x 4' 8" (1.65m x 1.42m)

4' 8" x 2' 6" (1.42m x 0.76m)