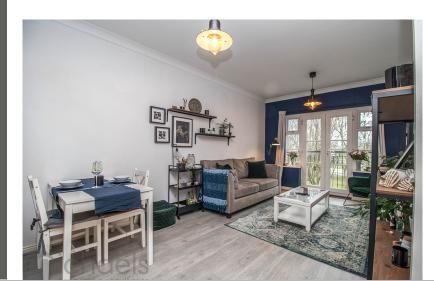

#### Lounge/Diner

16' 9" x 10' 2" (5.1m x 3.1m) Double glazed French doors to Juliet balcony, radiator, laminate flooring.