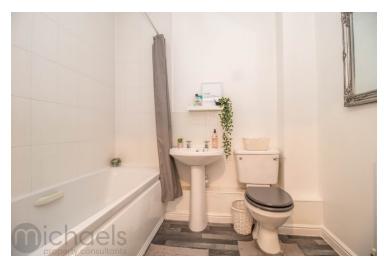

#### **Bathroom**

7' 3'' x 5' 7'' (2.2m x 1.7m) Low level WC, wash hand basin, panelled bath with shower over, radiator