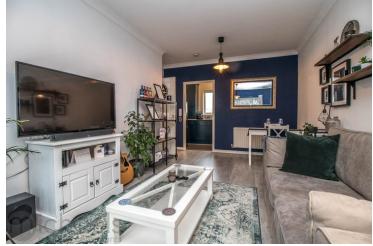

#### Lounge/Diner

16' 9" x 10' 2" (5.1m x 3.1m) Double glazed French doors to Juliet balcony, radiator, laminate flooring.