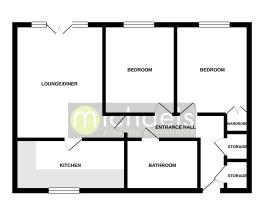

#### Floorplans

SECOND FLOOR APARTMENT

#### **Top Floor Apartment**

#### **Entrance Hall**

Entrance door, two storage cupboards, loft access, laminate flooring, doors to.

#### Lounge/Diner

16' 9" x 10' 2" (5.1m x 3.1m) Double glazed French doors to Juliet balcony, radiator, laminate flooring.

#### **Kitchen**

11' 10" x 5' 7" (3.6m x 1.7m) Double glazed window, range of fitted base and eye level units, integrated oven and hob with extractor fan over, space for appliances, radiator, vinyl flooring.

#### **Bedroom One**

11' 6" x 9' 2" (3.5m x 2.8m) Double glazed window to front, radiator, built in wardrobe.

#### **Bedroom Two**

 $11'6" \times 7'7"$  (3.5m x 2.3m) Double glazed window to front, radiator.

#### **Bathroom**

7' 3'' x 5' 7'' (2.2m x 1.7m) Low level WC, wash hand basin, panelled bath with shower over, radiator

#### **Parking**

One allocated parking space.