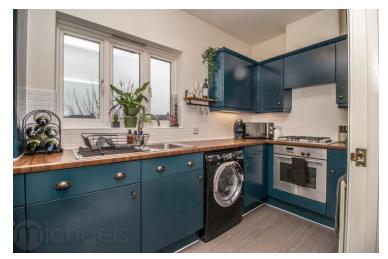

#### **Kitchen**

11' 10" x 5' 7" (3.6m x 1.7m) Double glazed window, range of fitted base and eye level units, integrated oven and hob with extractor fan over, space for appliances, radiator, vinyl flooring.