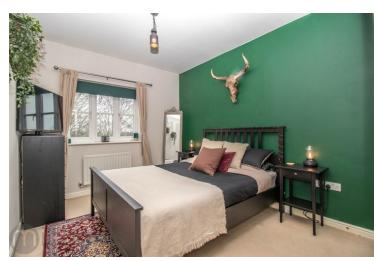

#### **Bedroom One**

11' 6" x 9' 2" (3.5m x 2.8m) Double glazed window to front, radiator, built in wardrobe.

#### **Bedroom Two**

 $11'6" \times 7'7"$  (3.5m x 2.3m) Double glazed window to front, radiator.