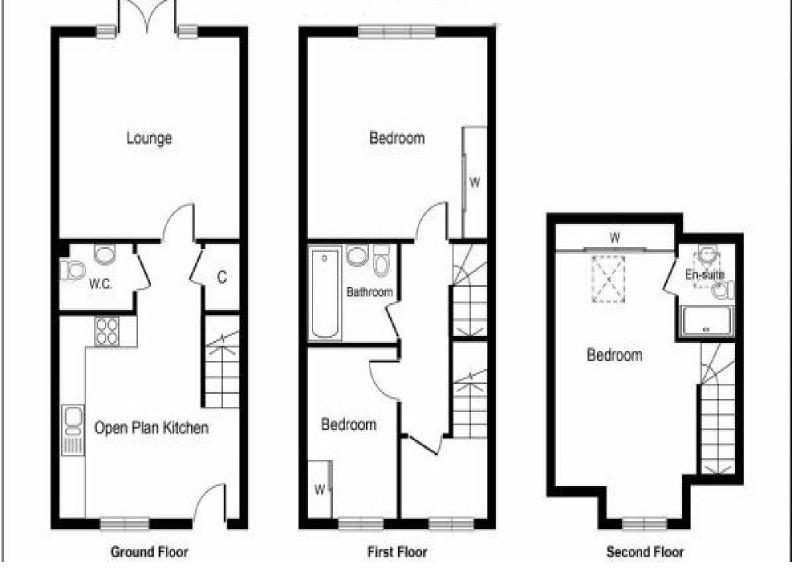

## £415,000 Freehold

- Three double bedroom
- · Master suite to top floor
- Fitted high end wardobes to each bedroom
- Desirable and Highly Sought-After Location
- Show home condition
- En-suite to master
- · High standard and quality upgraded fittings throughout
- EPC Rating