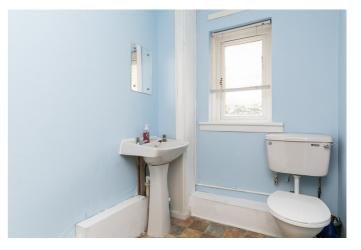

Bedroom one is set to the rear with a leafy view onto the extensive shared green, and features built-in wardrobes, radiator, pendant light fitting and carpeted flooring. The second double bedroom is also set to the rear and includes a radiator, pendant light fitting and carpeted flooring. A bright shower room has a front-facing window and is fitted with a two-piece suite and a corner cubicle with a mains mixer shower, tiled splash walls, and a radiator.