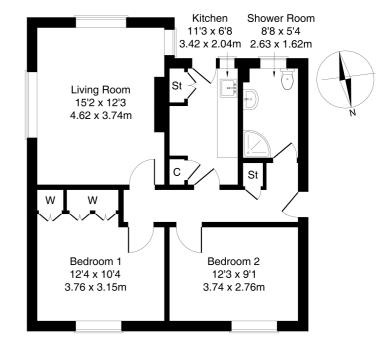

Comprises: an entrance hallway, living room, kitchen, two double bedrooms, and a shower room.

With features including gas central heating (boiler serviced in Aug 2021, warranty valid until Aug 2022), double glazing, good storage provision, and a secured entry system, the property would also benefit from some modernisation. Externally, there is are private garden plots to the front and side with tall perimeter privacy hedging, whilst enclosed to the rear is a well maintained shared green and a drying yard.

The hallway gives access throughout and features a built-in store cupboard and the entry system handset. Set to the front is a triple-aspect public room featuring a gas fireplace, pendant light fitting and carpeted flooring.

The kitchen is also set to the front and features two built-in store cupboards and a patio door leading out to the garden. There are currently fitted units, a worktop, a stainless steel sink with drainer, and a tiled surround.

Bedroom one is set to the rear with a leafy view onto the extensive shared green, and features built-in wardrobes, radiator, pendant light fitting and carpeted flooring. The second double bedroom is also set to the rear and includes a radiator, pendant light fitting and carpeted flooring. A bright shower room has a front-facing window and is fitted with a two-piece suite and a corner cubicle with a mains mixer shower, tiled splash walls, and a radiator.

### **MONOV<sup>8</sup> 3B Muirhouse Place East, Edinburgh, EH4 4PN**

Agents and Solicitors Approximate Gross Internal Area: (657 sq ft - 61 sq m.)

Legal Disclaimer : Floor-plan and measurements are for illustrative guidance only, and not intended to form part of any contract.