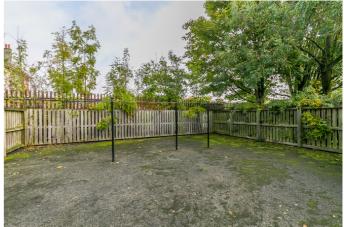

Comprises: an entrance hallway, living room, kitchen, two double bedrooms, and a shower room.

With features including gas central heating (boiler serviced in Aug 2021, warranty valid until Aug 2022), double glazing, good storage provision, and a secured entry system, the property would also benefit from some modernisation. Externally, there is are private garden plots to the front and side with tall perimeter privacy hedging, whilst enclosed to the rear is a well maintained shared green and a drying yard.