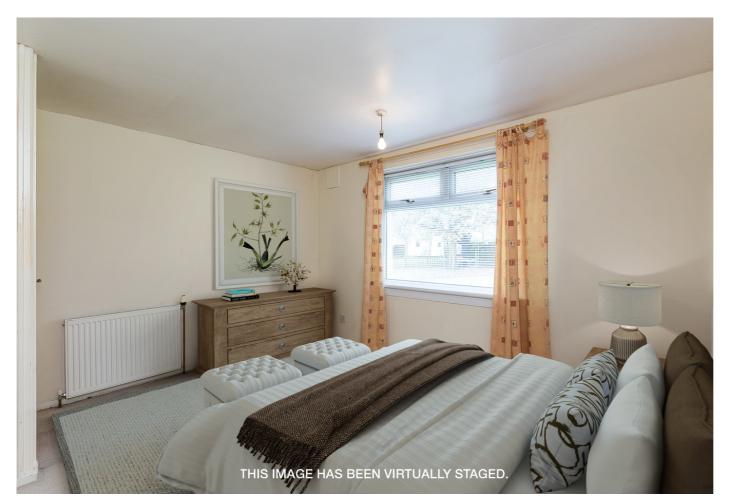

The hallway gives access throughout and features a built-in store cupboard and the entry system handset. Set to the front is a triple-aspect public room featuring a gas fireplace, pendant light fitting and carpeted flooring.

Bedroom one is set to the rear with a leafy view onto the extensive shared green, and features built-in wardrobes, radiator, pendant light fitting and carpeted flooring. The second double bedroom is also set to the rear and includes a radiator, pendant light fitting and carpeted flooring. A bright shower room has a front-facing window and is fitted with a two-piece suite and a corner cubicle with a mains mixer shower, tiled splash walls, and a radiator.