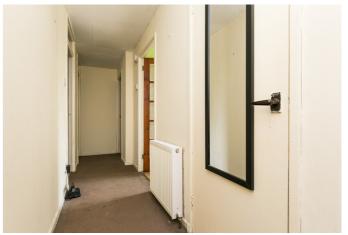

The hallway gives access throughout and features a built-in store cupboard and the entry system handset. Set to the front is a triple-aspect public room featuring a gas fireplace, pendant light fitting and carpeted flooring.