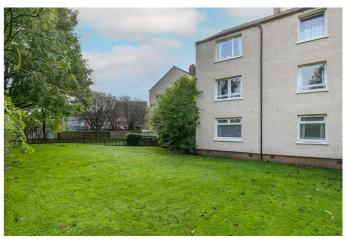

Comprises: an entrance hallway, living room, kitchen, two double bedrooms, and a shower room.

With features including gas central heating (boiler serviced in Aug 2021, warranty valid until Aug 2022), double glazing, good storage provision, and a secured entry system, the property would also benefit from some modernisation. Externally, there is are private garden plots to the front and side with tall perimeter privacy hedging, whilst enclosed to the rear is a well maintained shared green and a drying yard.