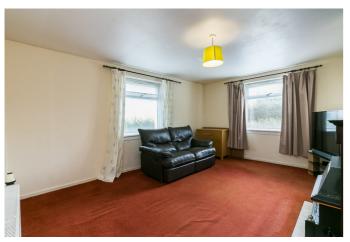

The hallway gives access throughout and features a built-in store cupboard and the entry system handset. Set to the front is a triple-aspect public room featuring a gas fireplace, pendant light fitting and carpeted flooring.