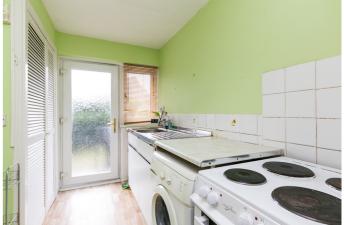

The kitchen is also set to the front and features two built-in store cupboards and a patio door leading out to the garden. There are currently fitted units, a worktop, a stainless steel sink with drainer, and a tiled surround.