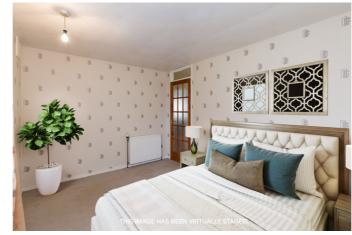

Bedroom one is set to the rear with a leafy view onto the extensive shared green, and features built-in wardrobes, radiator, pendant light fitting and carpeted flooring. The second double bedroom is also set to the rear and includes a radiator, pendant light fitting and carpeted flooring. A bright shower room has a front-facing window and is fitted with a two-piece suite and a corner cubicle with a mains mixer shower, tiled splash walls, and a radiator.