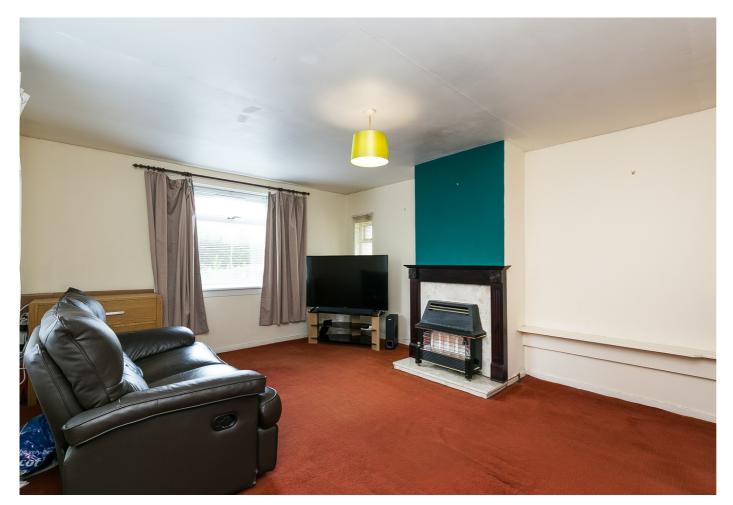

The hallway gives access throughout and features a built-in store cupboard and the entry system handset. Set to the front is a triple-aspect public room featuring a gas fireplace, pendant light fitting and carpeted flooring.