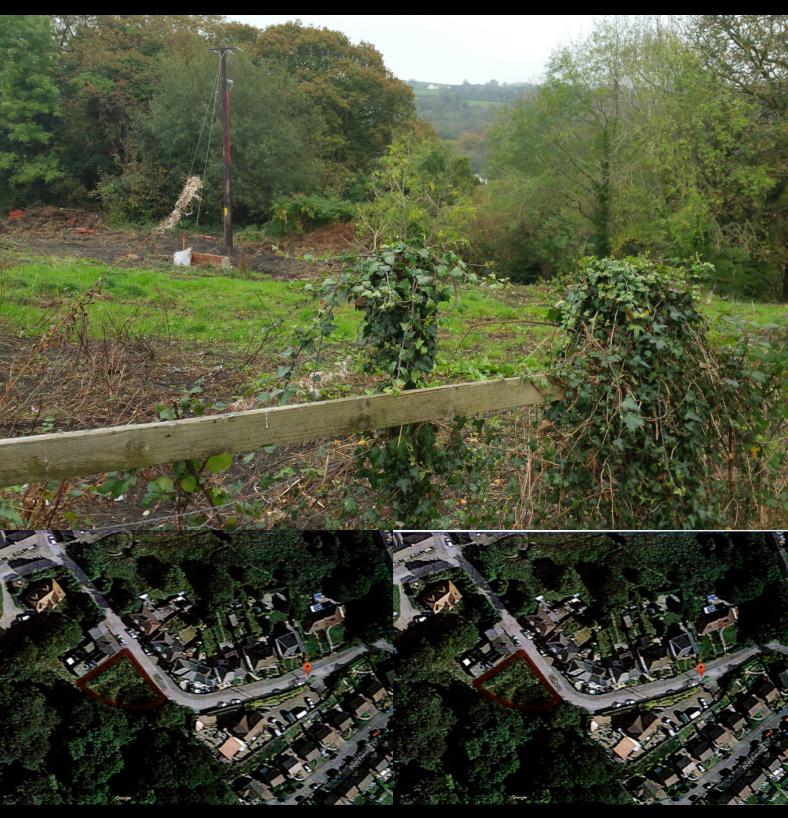

#### BUILDING PLOT WITH OUTLINE PLANNING

## PLANS AVAILABLE FOR VIEWING

An opportunity to purchase this building plot situated in the quiet area of Fields Park, Newbridge within easy access to the Town Centre, local amenities, schools, leisure centre and railway station which offers direct access to Cardiff City Centre.

Outline Planning Permission on this 0.24 acre site has been granted for one detached dwelling.

#### **FEATURES**

- BUILDING PLOT WITH OUTLINE PLANNING
- EASY ACCESS TO TOWN CENTRE AND RAILWAY STATION
- 0.24 ACRE SITE
- PLANS AVAILABLE FOR VIEWING