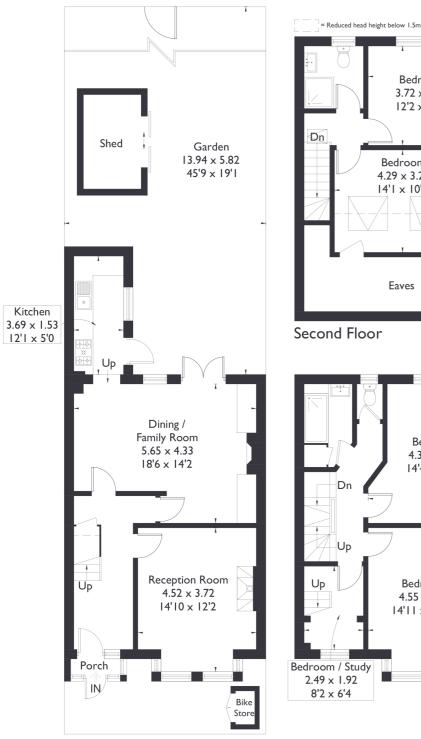

INFO@SARGEANTS.LONDON 020 8799 3800

Bedroom 3.72 x 3.12 12'2 x 10'3

Bedroom

4.29 x 3.22 |4'| x |0'7

Eaves

Bedroom

4.36 x 3.62

|4'4 x ||'||

Bedroom

4.55 x 3.61

|4'|| x ||'|0

1.14

Approximate Floor Area = 138.9 sq m / 1495 sq ft (Excluding Eaves / Shed / Bike Store)

5 BEDROOM HOUSE