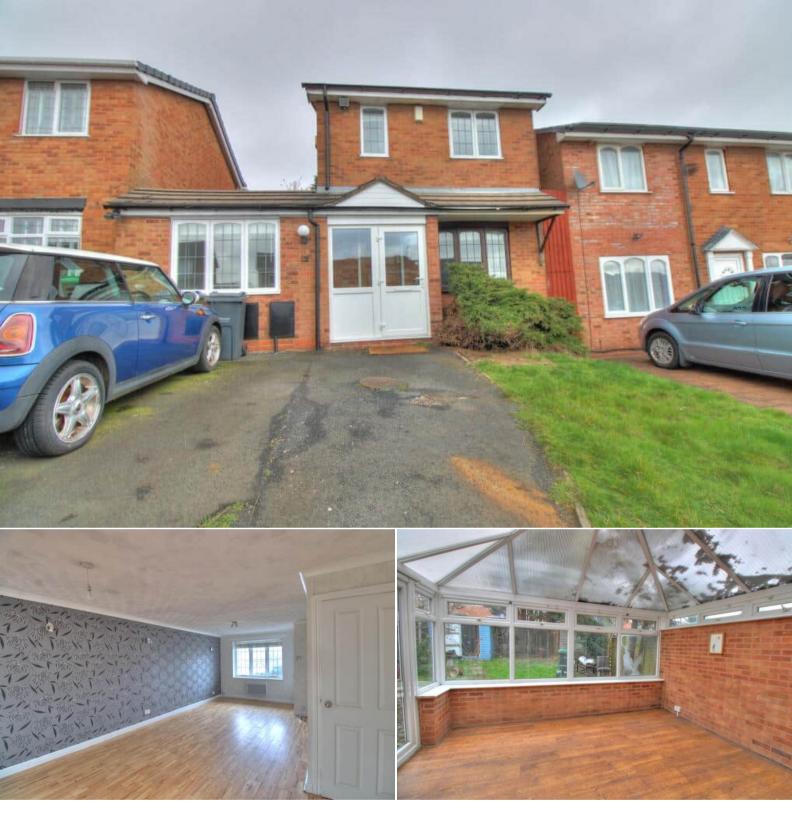

## Sidaway Close Rowley Regis

Bettermove are proud to present this 3 bedroom detached house in Rowley Regis available with no forward chain.

The property benefits from double glazing, mains gas and has off street parking available via the driveway. There is currently no central heating operating in the property. The council tax band is C.

The interior of this well presented property comprises a spacious living room, fitted kitchen, conservatory, utility room and bedroom on the ground floor. The first floor consists of 2 bedrooms and the family bathroom. The exterior boasts a private rear garden, perfect for enjoying the summer months.

Located in the popular town of Rowley Regis, the property is close to a range of amenities, including shops, supermarkets, restaurants and pubs. Excellent transport connections can be found from the M5, Rowley Regis Train Station and many local buses.