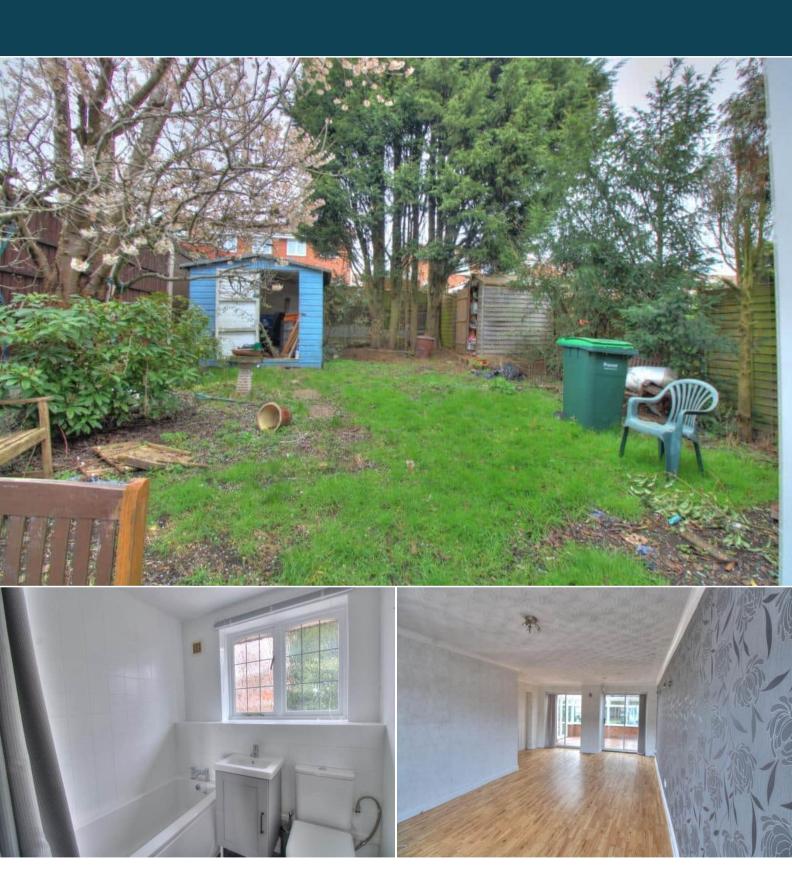

The interior of this well presented property comprises a spacious living room, fitted kitchen, conservatory, utility room and bedroom on the ground floor. The first floor consists of 2 bedrooms and the family bathroom. The exterior boasts a private rear garden, perfect for enjoying the summer months.