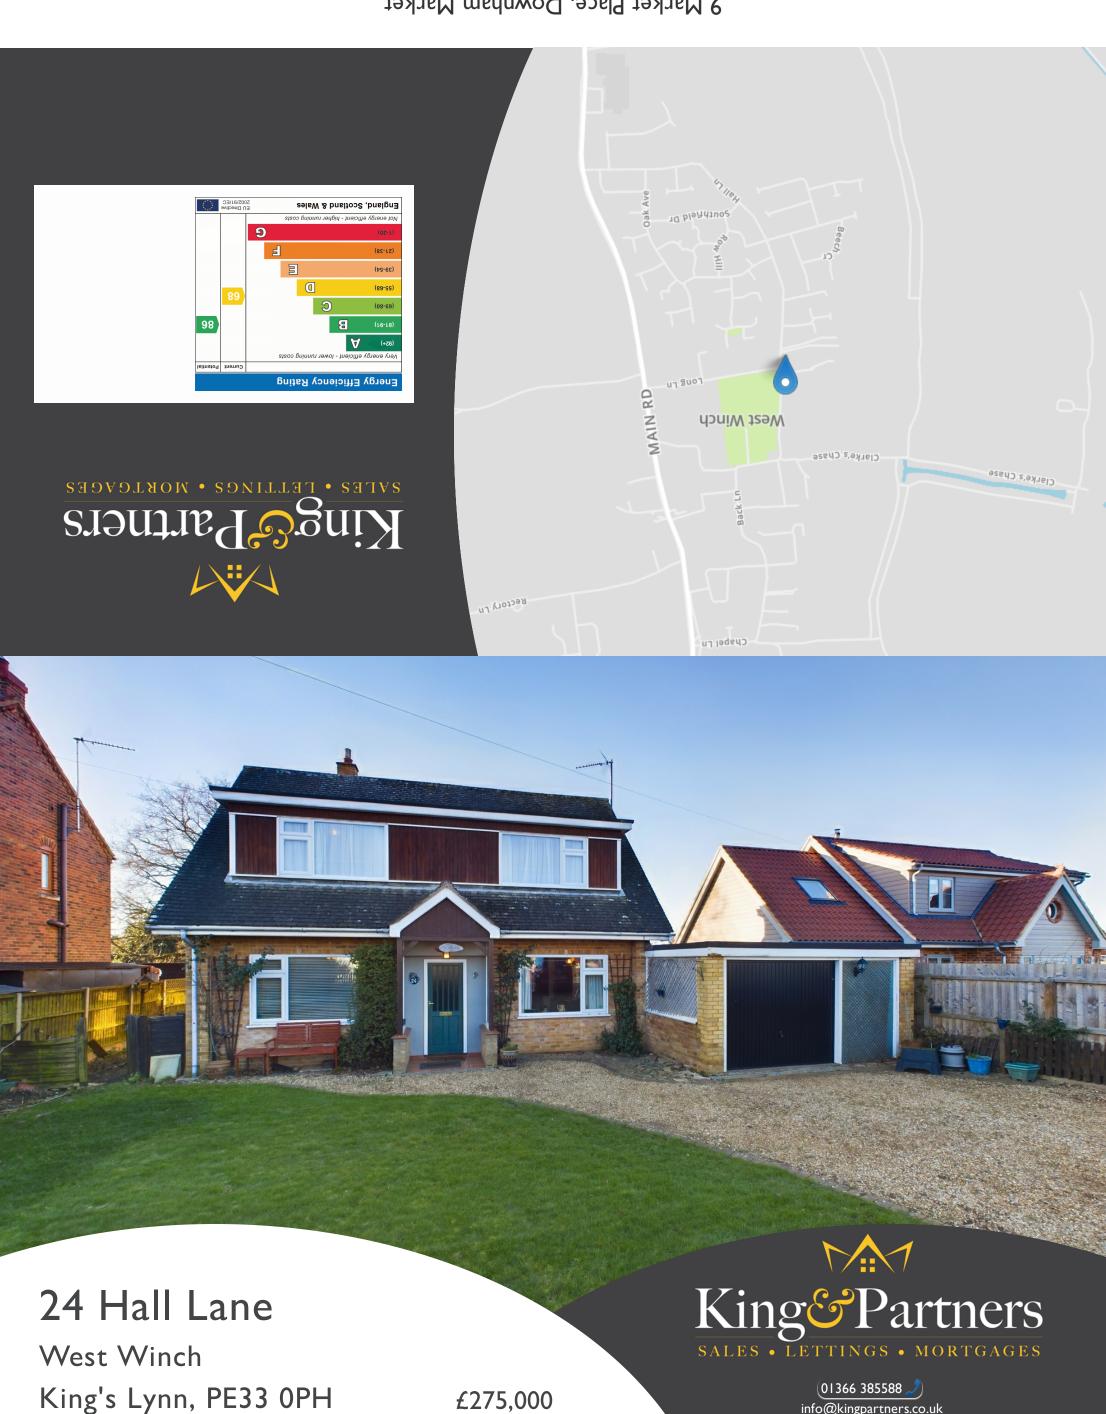

info@kingpartners.co.uk 61366 385588 **LE38 3DC** 9 Market Place, Downham Market

info@kingpartners.co.uk

West Winch, King's Lynn, PE33 0PH

This detached property is situated in the village of West Winch which benefits from a primary school, village post office and shop as well as being close to the services and facilities of Kings Lynn,

Outside

To the front of the property is a gravelled driveway leading to a large garage. Area laid to lawn.

To the rear is a good sized enclosed garden with shrubs and borders with mature planting. Summer house. Greenhouse.