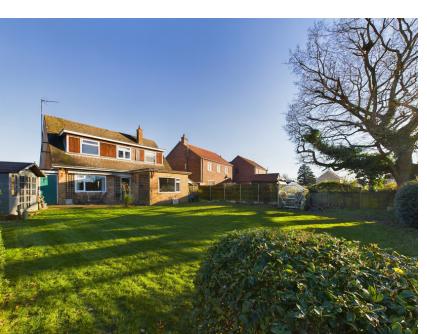

Outside

To the front of the property is a gravelled driveway leading to a large garage. Area laid to lawn.

To the rear is a good sized enclosed garden with shrubs and borders with mature planting. Summer house. Greenhouse.