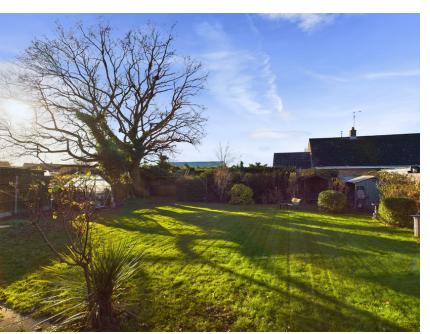

Outside

To the front of the property is a gravelled driveway leading to a large garage. Area laid to lawn.

To the rear is a good sized enclosed garden with shrubs and borders with mature planting. Summer house. Greenhouse.