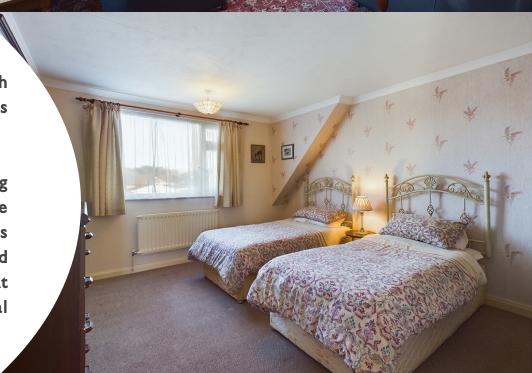

II'  $10" \times 12' 10"$  (3.61m x 3.91m) UPVC double glazed window to front. Radiator. Fitted wardrobe.

Bedroom 2

II' 10"  $\times$  9' 9" (3.61m  $\times$  2.97m) UPVC double glazed window to front. Radiator. Fitted wardrobe.

Bedroom 3

8' 4"  $\times$  9' 4" (2.54m  $\times$  2.84m) UPVC double glazed window to rear. Radiator.

Bathroom

7' II" x 6' 4" (2.41m x 1.93m) UPVC double glazed window to rear. Panelled bath. Pedestal wash hand basin. W.C. Shower cubicle. Radiator. Part tiled walls. Tiled floor.