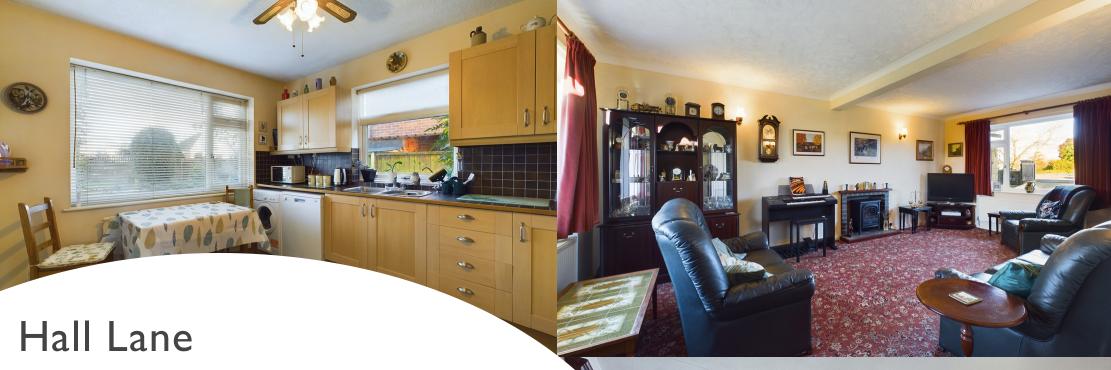

The property has a living room with a feature fireplace, a dining room/bedroom 4, fitted kitchen and a downstairs cloakroom. To the first floor there are 3 bedrooms two of which have fitted wardrobes and a family bathroom To the rear of the property there is a good sized enclosed garden with mature planting and a summer house. At the front there is a driveway leading to the large garage. Additional benefits are double glazing and gas central heating.

Door To:

Entrance Hall

Stair case to first floor.

Living Room

II' II"  $\times$  20' 2" (3.63m  $\times$  6.15m) UPVC double glazed window to front. Two radiators. Feature fireplace.

Kitchen

10' 3"  $\times$  11' 8" (3.12m  $\times$  3.56m) UPVC double glazed window to front and side Fitted with a range of wall and base units with worktop over incorporating a stainless steel sink and drainer with mixer tap. Integrated oven and hob. Space for washing machine , dishwasher and fridge. Radiator.