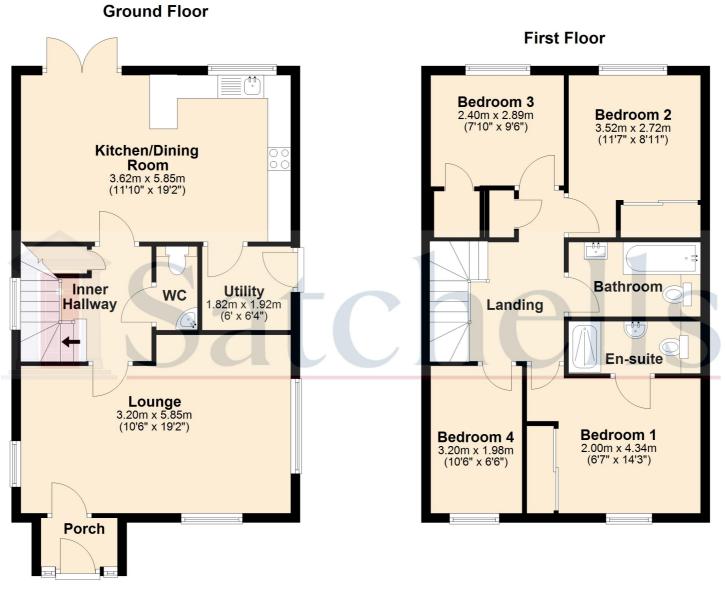

#### Ground Floor: Entrance Porch:

Entrance via double glazed door.

# Lounge:

Double glazed window to front and side aspect, carpet as fitted, radiator.

# Kitchen:

Range of base and wall units with roll top surfaces, stainless steel sink and drainer, oven, hob and extractor fan, tiled splash backs, plumbing for automatic washing machine, large dining area with tiled flooring, radiator, double glazed window and door to garden.

# Utility Room:

Range of wall and base units with roll top work surfaces, plumbing for automatic washing machine and dryer, double glazed door to garden, tiled flooring.

# Cloakroom:

Low level WC, wash hand basin, tiled flooring.

#### First Floor: Master Bedroom:

Double glazed window to front aspect, carpet as fitted, radiator, door to en-suite.

# En-suite:

Low level WC, wash hand basin, walk in shower cubicle, heated towel rail.

# Bedroom Two:

Double glazed window to rear aspect, radiator, carpet as fitted.

## **Bedroom Three:**

Double glazed window to rear aspect, radiator, carpet as fitted.

# **Bedroom Four:**

Double glazed window to front aspect, radiator, carpet as fitted.

# Family Bathroom:

Low level WC, panelled bath, pedestal wash hand basin, heated towel rail, lino flooring.