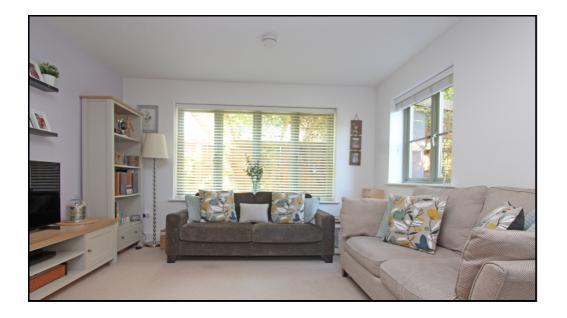

# Lounge:

Double glazed window to front and side aspect, carpet as fitted, radiator.