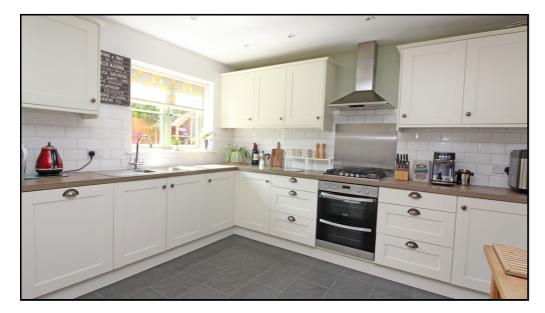

# Kitchen:

Range of base and wall units with roll top surfaces, stainless steel sink and drainer, oven, hob and extractor fan, tiled splash backs, plumbing for automatic washing machine, large dining area with tiled flooring, radiator, double glazed window and door to garden.