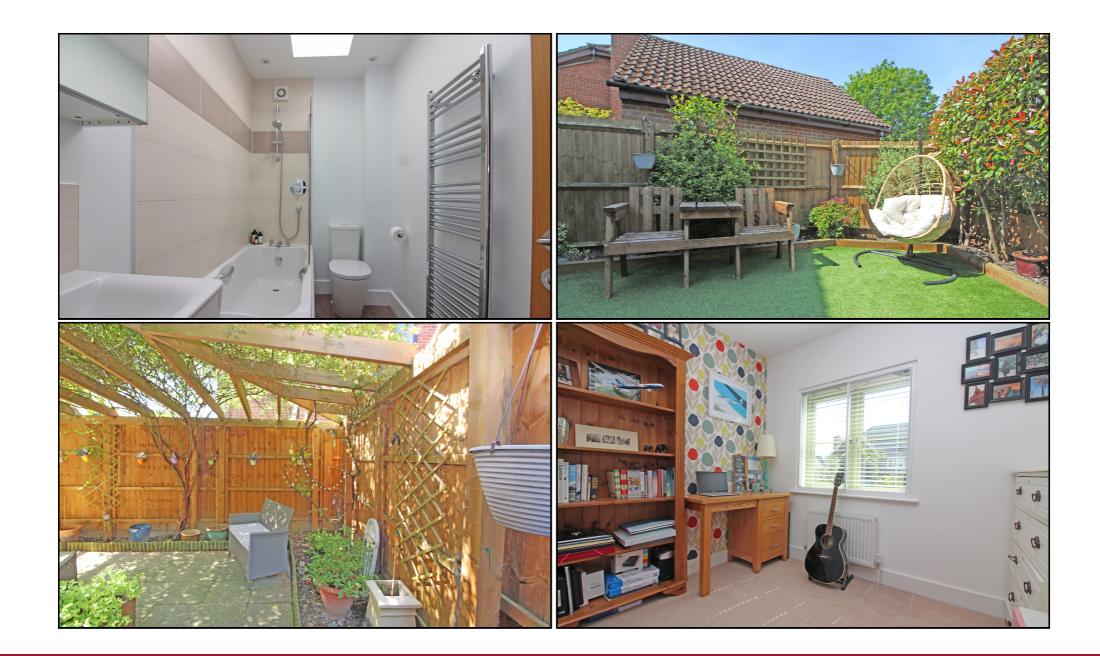

# En-suite:

Low level WC, wash hand basin, walk in shower cubicle, heated towel rail.

# Family Bathroom:

Low level WC, panelled bath, pedestal wash hand basin, heated towel rail, lino flooring.

#### Outside: Rear Garden:

Wrap around garden comprised of three parts, rear garden with artificial lawn that runs into a side area with a pagoda, to the front is a sun trap.

# Front Garden:

Front garden with artificial grass and mature trees,

# Parking:

Parking for three cars, timber built shed.

# **Bedroom Four:**

Double glazed window to front aspect, radiator, carpet as fitted.