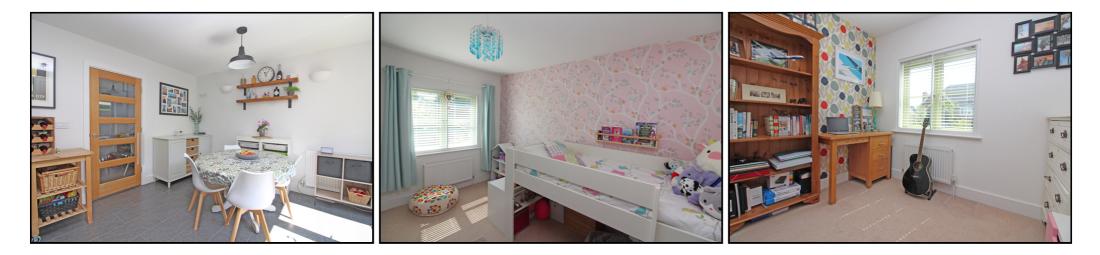

# Bedroom Two:

Double glazed window to rear aspect, radiator, carpet as fitted.

## **Bedroom Three:**

Double glazed window to rear aspect, radiator, carpet as fitted.

# **Bedroom Four:**

Double glazed window to front aspect, radiator, carpet as fitted.