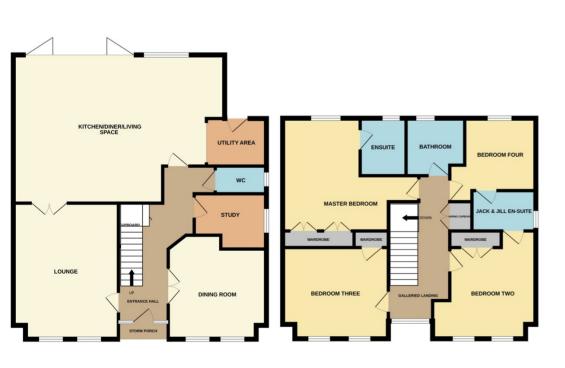

## £450,000

\*\*\*STUNNING DETACHED FAMILY HOME\*\*\* Rosedale are delighted to offer to the market this magnificent example of an extended family home. The current vendors have really embraced their open plan kitchen living space with bifold doors leading onto the garden decking. This extension will really bring the whole family together. There is also a utility room, cloakroom lounge, dining room, office and three reception rooms, this really is quite a substantial property. Upstairs the galleried landing has a light and airy feel with access to the four bedrooms, two ensuites, and family bathroom. Outside there is a double garage, plenty of driveway parking, and a low maintenance West facing rear garden. Viewings are highly recommended to truly appreciate what this property has to offer. Offers in excess of £450,000 are invited. EPC Energy Rating E/Council Tax Band E.