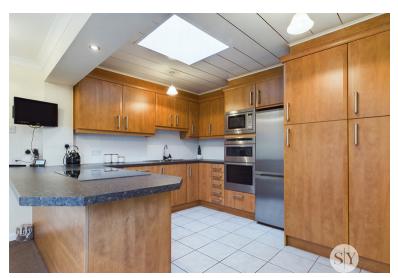

As you step inside, you are welcomed with a bright hallway, leading to a two-piece cloakroom for convenience. The heart of the home lies in the well-appointed kitchen, adorned with beautiful wood-finish units and integrated appliances, including a fridge freezer and dishwasher. A breakfast bar invites casual dining, seamlessly transitioning into a delightful breakfast room offering panoramic garden views through French doors. The lounge exudes elegance, featuring a gas fire with a marble hearth, setting the scene for cosy evenings. Adjoining the lounge is a charming conservatory, a sanctuary to admire the wonderful rear garden. An inner hallway leads to the master bedroom with fitted wardrobes, alongside two additional bedrooms, each boasting tasteful décor and ample storage space. A pristine three-piece shower room with built-in storage completes the ground floor. Upstairs, the attic space presents an opportunity for conversion, subject to planning permission, offering potential for three additional rooms. Notably, the roof has been recently redone, ensuring peace of mind for years to come.

# Kitchen/Diner

Range of fitted wall and base units with contrasting work surfaces, 1 1/2 stainless steel sink and drainer, induction hob, half tiled flooring, half carpet flooring, Velux window, integral oven , grill and microwave, integral dishwasher, fridge freezer, cupboard housing boiler, storage cupboard, utility cupboard with plumbing for washing machine and tumble dryer, breakfast bar, panel radiator, TV point, uPVC double glazed window.