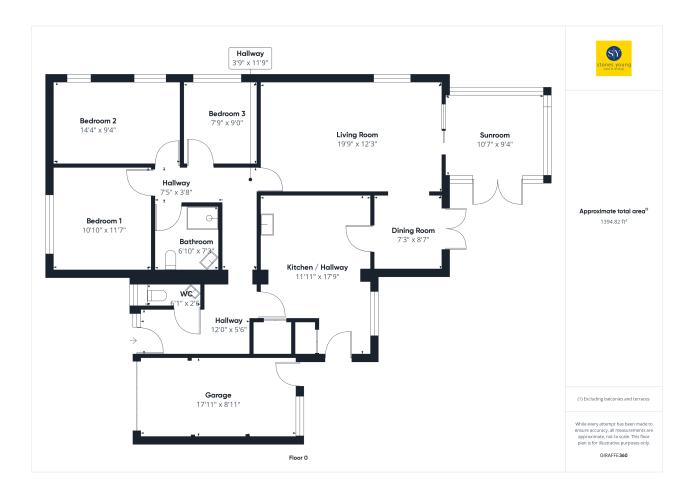

# **Ground Floor**

#### Hallway

Carpet flooring, panel radiator x 2, uPVC double glazed window.

## Lounge

Carpet flooring, gas fire with marble hearth and surround, panel radiator x 2, TV point, uPVC double glazed patio door to conservatory.

# Breakfast Room

Carpet flooring, panel radiator, uPVC double glazed French door to rear garden, uPVC double glazed window.

# Kitchen/Diner

Range of fitted wall and base units with contrasting work surfaces, 1 1/2 stainless steel sink and drainer, induction hob, half tiled flooring, half carpet flooring, Velux window, integral oven , grill and microwave, integral dishwasher, fridge freezer, cupboard housing boiler, storage cupboard, utility cupboard with plumbing for washing machine and tumble dryer, breakfast bar, panel radiator, TV point, uPVC double glazed window.

#### WC

Two piece in white, laminate flooring, frosted uPVC double glazed window.

# Conservatory

In white uPVC double glazing, carpet flooring, French doors in to garden, panel radiator x 2.

#### Bedroom 1

Double bedroom with carpet flooring, fitted wardrobe, panel radiator, uPVC double glazed window.

# Bedroom 2

Double bedroom with carpet flooring, fitted wardrobes, panel radiator, uPVC double glazed window.

# Bedroom 3

Single bedroom with carpet flooring, panel radiator, uPVC double glazed window.

#### Bathroom

Three piece in white, mains fed shower enclosure, fitted cupboards, panel radiator, laminate flooring, tiled floor to ceiling, Velux window.