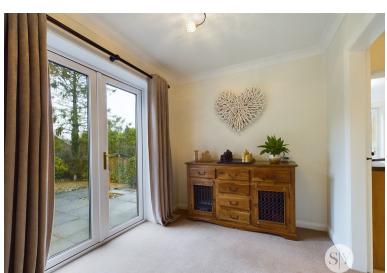

As you step inside, you are welcomed with a bright hallway, leading to a two-piece cloakroom for convenience. The heart of the home lies in the well-appointed kitchen, adorned with beautiful wood-finish units and integrated appliances, including a fridge freezer and dishwasher. A breakfast bar invites casual dining, seamlessly transitioning into a delightful breakfast room offering panoramic garden views through French doors. The lounge exudes elegance, featuring a gas fire with a marble hearth, setting the scene for cosy evenings. Adjoining the lounge is a charming conservatory, a sanctuary to admire the wonderful rear garden. An inner hallway leads to the master bedroom with fitted wardrobes, alongside two additional bedrooms, each boasting tasteful décor and ample storage space. A pristine three-piece shower room with built-in storage completes the ground floor. Upstairs, the attic space presents an opportunity for conversion, subject to planning permission, offering potential for three additional rooms. Notably, the roof has been recently redone, ensuring peace of mind for years to come.

#### Hallway

Carpet flooring, panel radiator x 2, uPVC double glazed window.