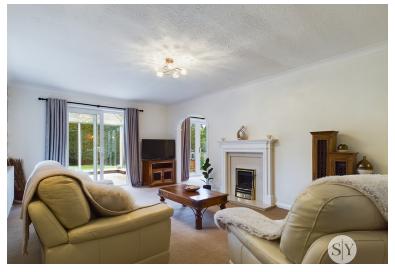

## Lounge

Carpet flooring, gas fire with marble hearth and surround, panel radiator x 2, TV point, uPVC double glazed patio door to conservatory.

# Conservatory

In white uPVC double glazing, carpet flooring, French doors in to garden, panel radiator x 2.