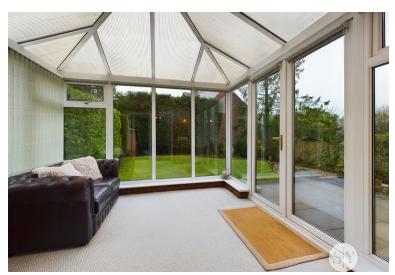

As you step inside, you are welcomed with a bright hallway, leading to a two-piece cloakroom for convenience. The heart of the home lies in the well-appointed kitchen, adorned with beautiful wood-finish units and integrated appliances, including a fridge freezer and dishwasher. A breakfast bar invites casual dining, seamlessly transitioning into a delightful breakfast room offering panoramic garden views through French doors. The lounge exudes elegance, featuring a gas fire with a marble hearth, setting the scene for cosy evenings. Adjoining the lounge is a charming conservatory, a sanctuary to admire the wonderful rear garden. An inner hallway leads to the master bedroom with fitted wardrobes, alongside two additional bedrooms, each boasting tasteful décor and ample storage space. A pristine three-piece shower room with built-in storage completes the ground floor. Upstairs, the attic space presents an opportunity for conversion, subject to planning permission, offering potential for three additional rooms. Notably, the roof has been recently redone, ensuring peace of mind for years to come.

# Conservatory

In white uPVC double glazing, carpet flooring, French doors in to garden, panel radiator x 2.