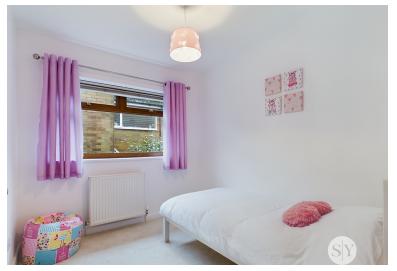

# Bedroom 3

Single bedroom with carpet flooring, panel radiator, uPVC double glazed window.