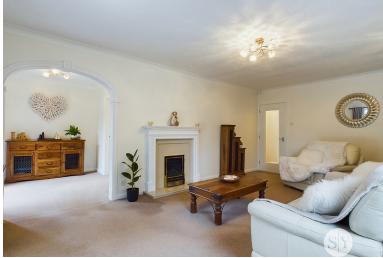

## Lounge

Carpet flooring, gas fire with marble hearth and surround, panel radiator x 2, TV point, uPVC double glazed patio door to conservatory.