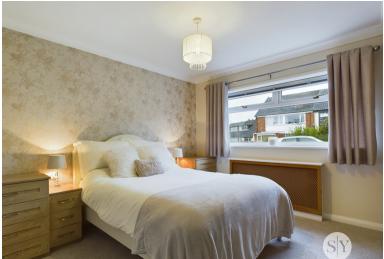

#### Bedroom 1

Double bedroom with carpet flooring, fitted wardrobe, panel radiator, uPVC double glazed window.

# Bedroom 2

Double bedroom with carpet flooring, fitted wardrobes, panel radiator, uPVC double glazed window.