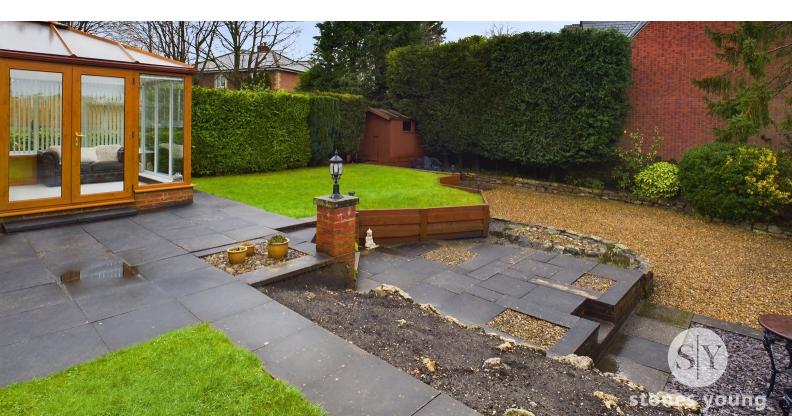

Externally, the property benefits from driveway parking, an immaculate front garden adorned with gravel and bedding plants, and a single garage. To the rear, a meticulously landscaped, southwest-facing garden awaits, boasting lush lawns and inviting patio areas for outdoor enjoyment. Situated within the catchment area of excellent schools and within close proximity to a wide array of amenities in Brownhill and Langho, this home epitomizes convenience and quality living. Whalley village is just a short drive away where you'll discover wonderful places to shop and dine. Early viewing is highly advised for this exquisite home.

## FEATURES

- Beautiful Bungalow In The Ribble Valley
- Enviable Plot in Desirable Wilpshire Location
- Immaculate Accommodation Throughout
- Three Bedrooms
- Vast Attic Space Suitable For Conversion STPP
- Conservatory Overlooking The Beautiful Garden
- Stunning Gardens Front & Rear
- Garage & Driveway Parking
- Freehold
- Council Tax Band D, On a Water Meter

# Conservatory

In white uPVC double glazing, carpet flooring, French doors in to garden, panel radiator x 2.