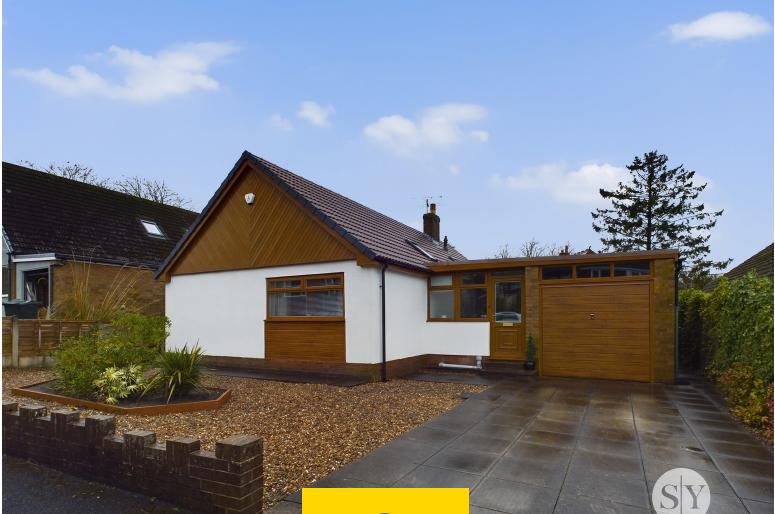

# Bryers Croft, Wilpshire, Blackburn, Lancashire. BB1 9JE £350,000 Freehold FOR SALE

01254 682 470 enquiries@stonesyoung.co.uk

Externally, the property benefits from driveway parking, an immaculate front garden adorned with gravel and bedding plants, and a single garage. To the rear, a meticulously landscaped, southwest-facing garden awaits, boasting lush lawns and inviting patio areas for outdoor enjoyment. Situated within the catchment area of excellent schools and within close proximity to a wide array of amenities in Brownhill and Langho, this home epitomizes convenience and quality living. Whalley village is just a short drive away where you'll discover wonderful places to shop and dine. Early viewing is highly advised for this exquisite home.

## FEATURES

- Beautiful Bungalow In The Ribble Valley
- Enviable Plot in Desirable Wilpshire Location
- Immaculate Accommodation Throughout
- Three Bedrooms
- Vast Attic Space Suitable For Conversion STPP
- Conservatory Overlooking The Beautiful Garden
- Stunning Gardens Front & Rear
- Garage & Driveway Parking
- Freehold
- Council Tax Band D, On a Water Meter