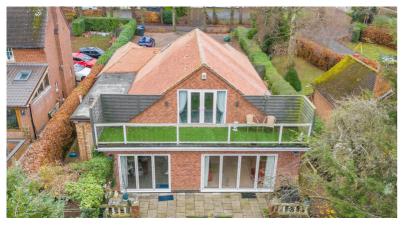

On the first floor there is a principle bedroom suite which has a balcony the whole width of the house with views over the beautiful rear garden, with its own dressing room and full bathroom suite. There is also a small childs bedroom or office on the first floor.

highly sought after area.

Outside to the front there is a very large driveway with a turning circle and a garage. To the rear there is a long terraced garden well kept, laid to lawn and planted with shrubs and trees.