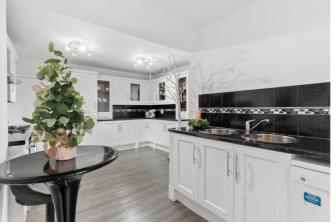

Set in the quiet and private tree lined location of Lime Tree Avenue in Rugby, Warwickshire, this is an elegantly presented and well maintained mature property. It spans across 2,200 sq ft on a 0.5 acre plot. It offers versatile living accommodation with three large reception rooms, a fully fitted kitchen, with a pantry and utility, a home office and 4/5 bedrooms. It has parking for multiple cars on the front driveway with a large turning circle and also a garage.

On the ground floor there are two double bedrooms both with fitted wardrobes and one also has a compact en-suite shower and W.C. cubicle, and a smaller bedroom. A fitted kitchen with doors leading to a pantry room with extra storage cupboards and work surface, a cosy family room with bi-fold doors that lead out to the patio and rear garden. There is a large dining room with internal double door that that open in to a spacious lounge which also has bi-fold doors that lead out on the the patio and rear garden. Additionally there is an office, a utility and a further shower room with W.C.