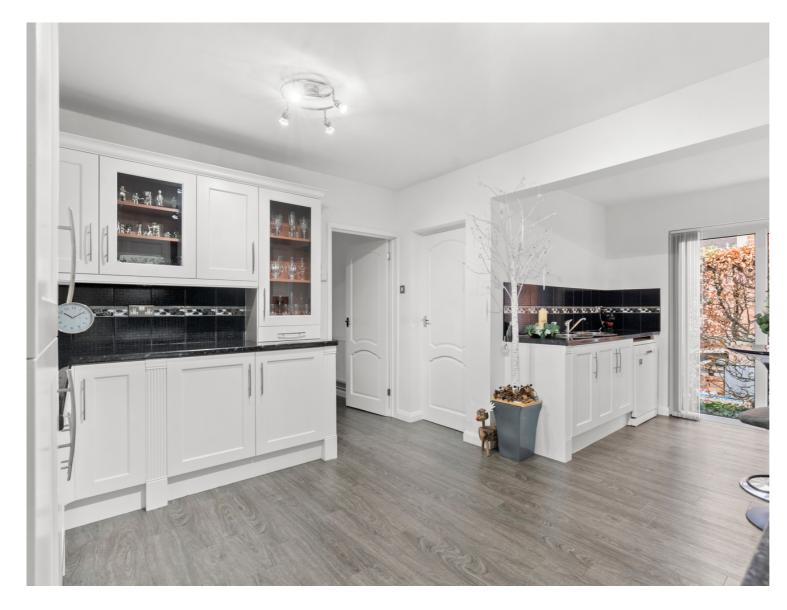

On the ground floor there are two double bedrooms both with fitted wardrobes and one also has a compact en-suite shower and W.C. cubicle, and a smaller bedroom. A fitted kitchen with doors leading to a pantry room with extra storage cupboards and work surface, a cosy family room with bi-fold doors that lead out to the patio and rear garden. There is a large dining room with internal double door that that open in to a spacious lounge which also has bi-fold doors that lead out on the the patio and rear garden. Additionally there is an office, a utility and a further shower room with W.C.