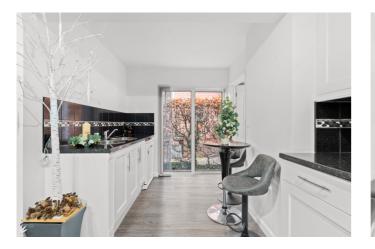

On the ground floor there are two double bedrooms both with fitted wardrobes and one also has a compact en-suite shower and W.C. cubicle, and a smaller bedroom. A fitted kitchen with doors leading to a pantry room with extra storage cupboards and work surface, a cosy family room with bi-fold doors that lead out to the patio and rear garden. There is a large dining room with internal double door that that open in to a spacious lounge which also has bi-fold doors that lead out on the the patio and rear garden. Additionally there is an office, a utility and a further shower room with W.C.