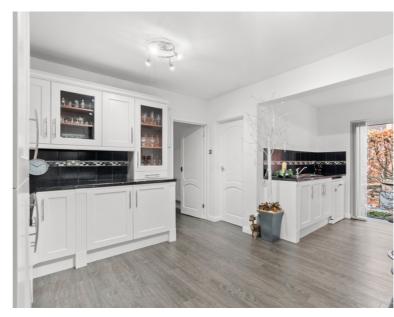

On the ground floor there are two double bedrooms both with fitted wardrobes and one also has a compact en-suite shower and W.C. cubicle, and a smaller bedroom. A fitted kitchen with doors leading to a pantry room with extra storage cupboards and work surface, a cosy family room with bi-fold doors that lead out to the patio and rear garden. There is a large dining room with internal double door that that open in to a spacious lounge which also has bi-fold doors that lead out on the the patio and rear garden. Additionally there is an office, a utility and a further shower room with W.C.