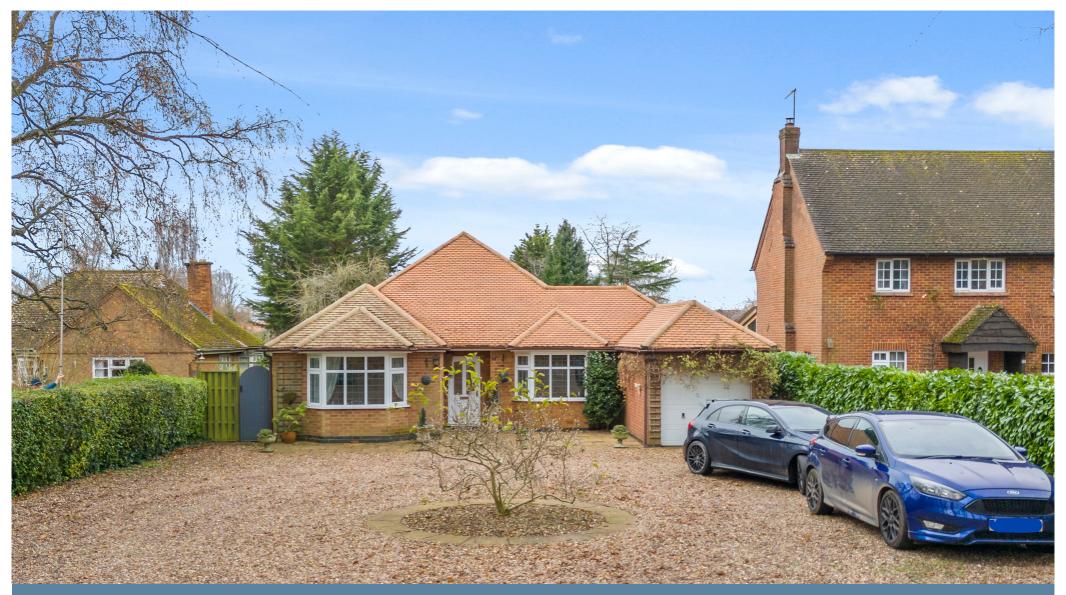

Set in the quiet and private tree lined location of Lime Tree Avenue in Rugby, Warwickshire, this is an elegantly presented and well maintained mature property. It spans across 2,200 sq ft on a 0.5 acre plot. It offers versatile living accommodation with three large reception rooms, a fully fitted kitchen, with a pantry and utility, a home office and 4/5 bedrooms. It has parking for multiple cars on the front driveway with a large turning circle and also a garage.

highly sought after area.

Outside to the front there is a very large driveway with a turning circle and a garage. To the rear there is a long terraced garden well kept, laid to lawn and planted with shrubs and trees.

- DRIVEWAY PARKING FOR MULTIPLE CARS AND A GARAGE
- PROPERTY IS WELL
  PRESENTED AND
  MAINTAINED, OFFERS SCOPE
  FOR FURTHER DEVELOPMENT
  IF REQUIRED

GROUND FLOOR 1799 st.lt. (167.2 str.m.) apr

> TOTAL FLOOR AREA: 2205 sight, 212.4 sign, 3 gpms, 4 White wey adverget to be seen under to wave the documary of the foreduce occursed here, researcement of docs, whether, some and any other larms are approximate and to exponentiative to their the are recorcensators or meth-adversers. This plan is the fittrawave paperose may adve should be used as such by say prospective particulars. The services, sprawers and applicators to those not to even stand and to a guarante as to the origination or definition or definition or definition or definition of the wey.