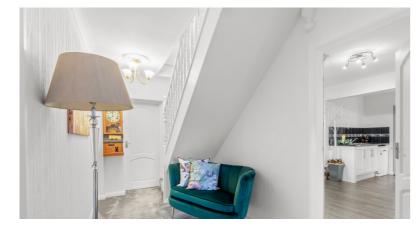

On the ground floor there are two double bedrooms both with fitted wardrobes and one also has a compact en-suite shower and W.C. cubicle, and a smaller bedroom. A fitted kitchen with doors leading to a pantry room with extra storage cupboards and work surface, a cosy family room with bi-fold doors that lead out to the patio and rear garden. There is a large dining room with internal double door that that open in to a spacious lounge which also has bi-fold doors that lead out on the the patio and rear garden. Additionally there is an office, a utility and a further shower room with W.C.