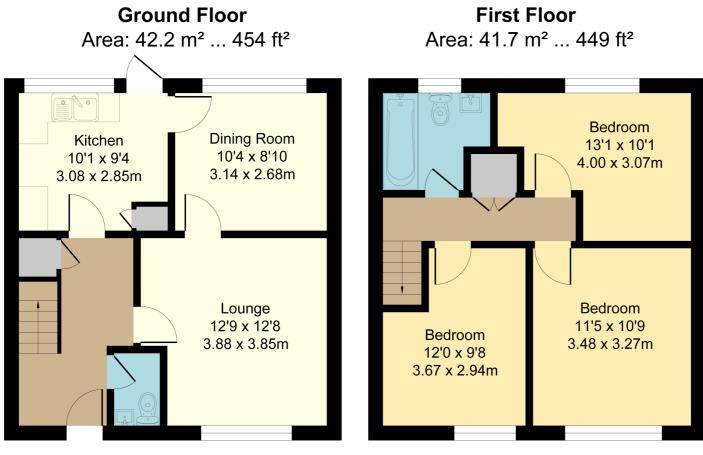

The house is generously proportioned with three bedrooms, family bathroom and a downstairs cloakroom, making it an ideal family home or rental property. There are also two reception rooms, providing plenty of space for entertainment. There is also the opportunity to design and fit your own kitchen exactly to your requirements.

### 45 Holme Crescent, Biggleswade

#### Total Area: 83.9 m<sup>2</sup> ... 903 ft<sup>2</sup> All Measurements are approximate and for display purposes only

All measurements are approximate and quoted in metric with imperial equivalents and for general guidance only and whilst every attempt has been made to ensure accuracy, they must not be relied on. The fixtures, fittings and appliances referred to have not been tested and therefore no guarantee can be given and that they are in working order. Internal photographs are reproduced for general information and it must not be inferred that any item shown is included with the property. For a free valuation, contact the numbers listed on the brochure.