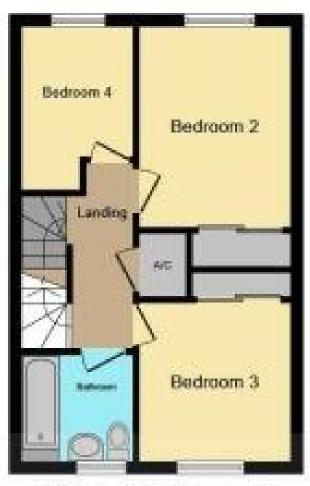

The first floor benefits from two double bedrooms with fitted wardrobes, the fourth bedroom and a family bathroom. The master suite is located on the second floor along with the en suite shower room.

The property is a short walk from local amenities including independent shops and cafes, small supermarkets, post office and library. The protected green areas of Woburn Sands, plus direct access to the woodland footpaths of the Duke of Bedford make this location a fine environment for walking and relaxing. Also within a three-mile radius are the attractions of Woburn Abbey with its Safari Park and Golf course, and The Stables music venue at Wavendon.

**First Floor**