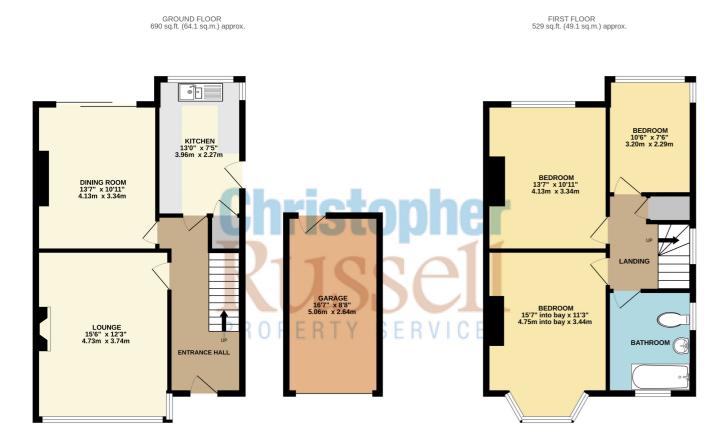

The accommodation comprises; entrance hall, lounge, dining room and kitchen. On the first floor there are three double bedrooms and family bathroom.

To the front there is off street parking for several cars and a garage to the side of the property. To the rear there is a meticulously maintained secluded garden stretching approximately 90 ft.

Council Tax Band F.

TOTAL FLOOR AREA: 1218 sq.ft. (113.2 sq.m.) approx.