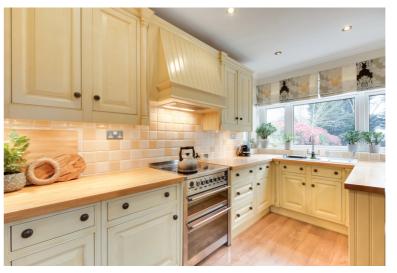

The accommodation comprises; entrance hall, lounge, dining room and kitchen. On the first floor there are three double bedrooms and family bathroom.

To the front there is off street parking for several cars and a garage to the side of the property. To the rear there is a meticulously maintained secluded garden stretching approximately 90 ft.