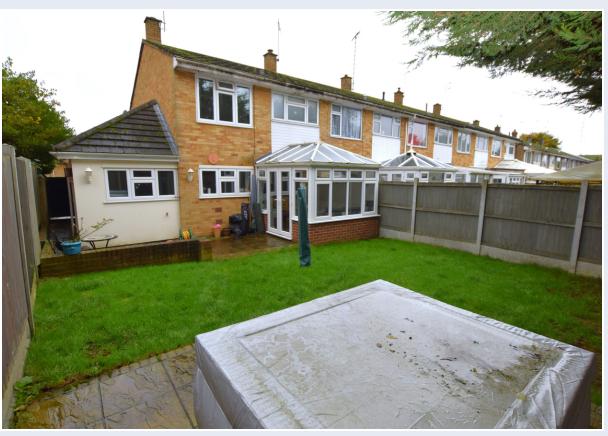

The Property has been extended to the side to provide a fantastic size utility room and also there is a good conservatory to rear which provides a great space for entertaining.

In total there are three defined reception areas including a good size living room with feature fireplace which is in addition to spacious open plan entrance hallway and porch.

On the first floor there are three good size bedrooms and a large family bathroom with three piece suite and overhead shower.

The Property boasts a secluded rear garden and off-road parking to the front leading to an attached garage. The house also offers further potential to extend to the side.