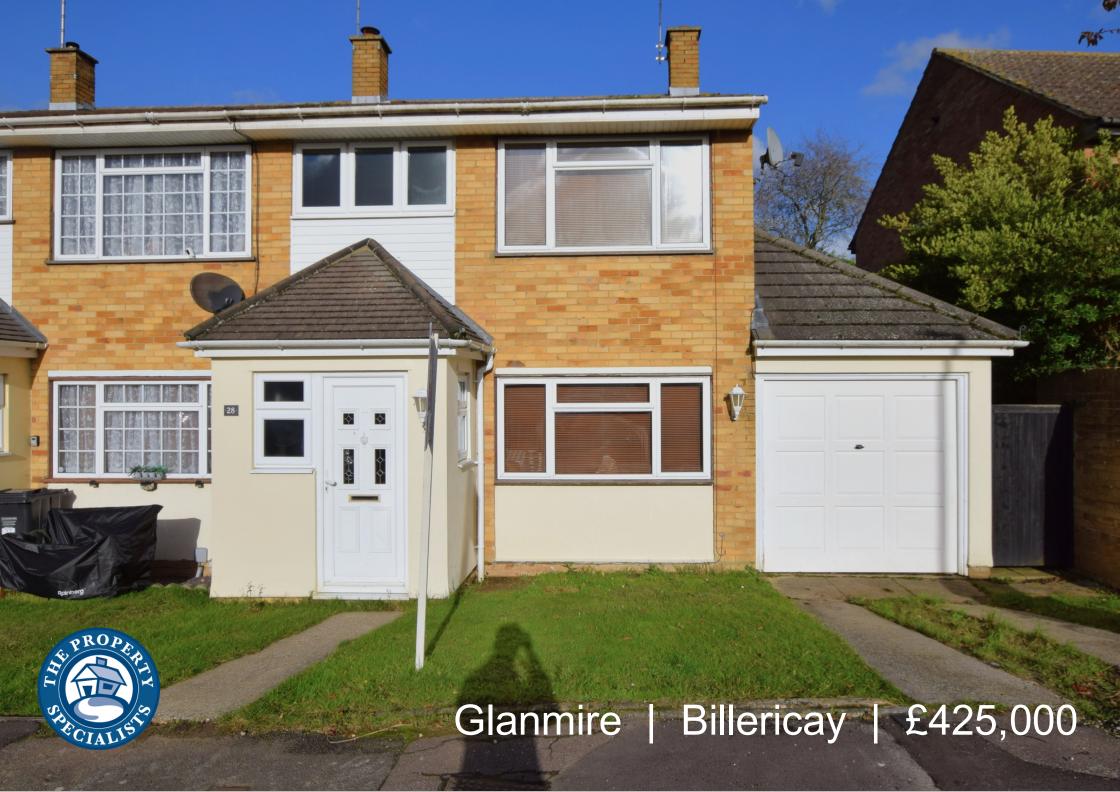

## Glanmire

## Billericay | Essex | CM11 1DU

The Property Specialists of Billericay are delighted to offer for sale this deceptively spacious three bedroom family house. This property is Located on the sought after north side of Billericay, in a quiet cul de sac and within the catchment areas of Buttsbury Primary School and Mayflower High School.

The Property has been extended to the side to provide a fantastic size utility room and also there is a good conservatory to rear which provides a great space for entertaining.

In total there are three defined reception areas including a good size living room with feature fireplace which is in addition to spacious open plan entrance hallway and porch.

On the first floor there are three good size bedrooms and a large family bathroom with three piece suite and overhead shower.

The Property boasts a secluded rear garden and off-road parking to the front leading to an attached garage. The house also offers further potential to extend to the side.