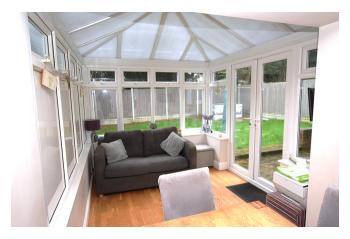

The Property has been extended to the side to provide a fantastic size utility room and also there is a good conservatory to rear which provides a great space for entertaining.

In total there are three defined reception areas including a good size living room with feature fireplace which is in addition to spacious open plan entrance hallway and porch.