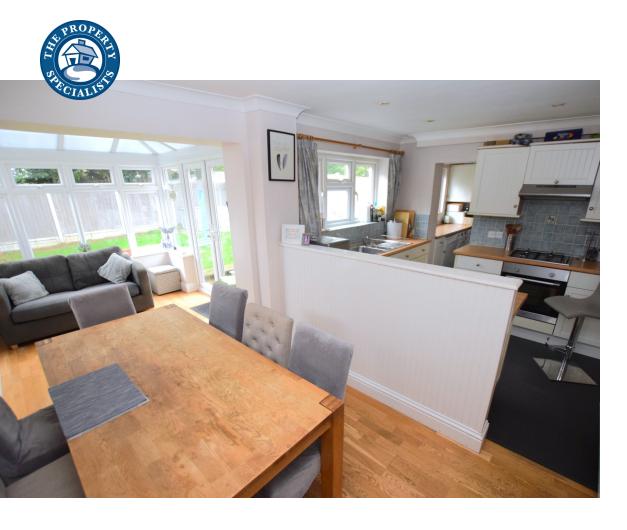

The Property has been extended to the side to provide a fantastic size utility room and also there is a good conservatory to rear which provides a great space for entertaining.

In total there are three defined reception areas including a good size living room with feature fireplace which is in addition to spacious open plan entrance hallway and porch.

An internal viewing is strongly advised to fully appreciate the size and space on offer.

- Extended Three Bedroom End Of Terraced House
- Spacious Entrance Porch / Hallway
- Large Utility Room
- Fitted kitchen With Dining Area
- Open Plan Double Glazed Conservatory
- Living Room With Feature Fireplace
- Three good Size Bedrooms
- Three Piece Family Bathroom With Shower Over
- Off Road Parking Leading To Attached Garage
- Quiet Cul De Sac Location