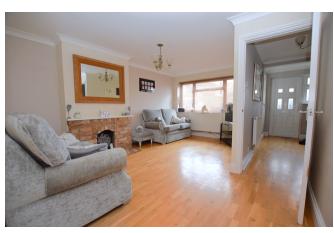

The Property has been extended to the side to provide a fantastic size utility room and also there is a good conservatory to rear which provides a great space for entertaining.

In total there are three defined reception areas including a good size living room with feature fireplace which is in addition to spacious open plan entrance hallway and porch.