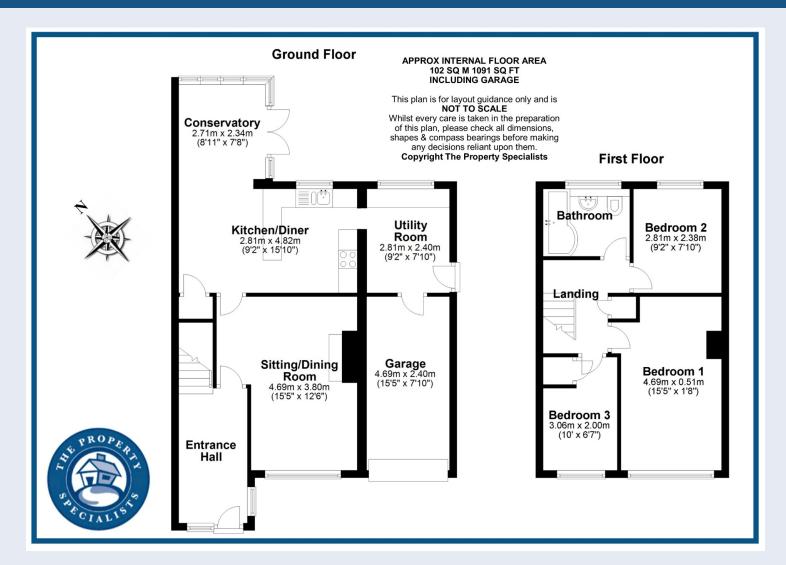

The Property has been extended to the side to provide a fantastic size utility room and also there is a good conservatory to rear which provides a great space for entertaining.

In total there are three defined reception areas including a good size living room with feature fireplace which is in addition to spacious open plan entrance hallway and porch.

On the first floor there are three good size bedrooms and a large family bathroom with three piece suite and overhead shower.

The Property boasts a secluded rear garden and off-road parking to the front leading to an attached garage. The house also offers further potential to extend to the side.

An internal viewing is strongly advised to fully appreciate the size and space on offer.

- Extended Three Bedroom End Of Terraced House
- Spacious Entrance Porch / Hallway
- Large Utility Room
- Fitted kitchen With Dining Area
- Open Plan Double Glazed Conservatory
- Living Room With Feature Fireplace
- Three good Size Bedrooms
- Three Piece Family Bathroom With Shower Over
- Off Road Parking Leading To Attached Garage
- Quiet Cul De Sac Location