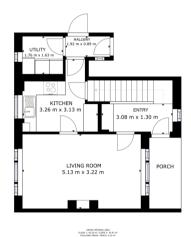

sly Sized Rear Garden
- Lounge Diner
- · Outhouse with Utility Room
- Popular Location and Close to Amenities and Schools
- · Two Bedroom Semi Detached House
- Driveway for Off Road Parking
- Kitchen
- Family Bathroom

£150,000

**For Sale** 



Tel: 01302 247754 Email: info@thepropertyhive.co.uk Web: www.thepropertyhive.co.uk

#### **Owner's View**

Welcome to this well-presented two-bedroom semi-detached home, situated in the sought-after area of Cantley. Perfect for first-time buyers, small families, or investors, this property offers a blend of comfort, convenience, and outdoor space. Located in a popular residential area, this home is close to local amenities, schools, and transport links, making it an excellent choice for a variety of buyers.

#### **Ground Floor**

#### Floor Plan



Matterport

#### **Entry**



**Lounge Diner** 





Kitchen









Tel: 01302 247754 Email: info@thepropertyhive.co.uk Web: www.thepropertyhive.co.uk

#### Utility



**First Floor** 

#### Floor Plan



Matterport

#### **Master Bedroom**





**Bedroom** 





**Family Bathroom** 



**Externals** 



Tel: 01302 247754 Email: info@thepropertyhive.co.uk Web: www.thepropertyhive.co.uk

#### **Front Aspect**



#### Rear Garden





#### **Property Information**

Council Tax Band -

Utilities - Mains Gas, Mains Electricity, Mains Water

Water Meter -

Tenure -

Solar Panels -

Space Heating System -

Approximate Heating System Installation Date -

Water Heating System -



Approximate Water Heating Installation Date -

Boiler Location -

Approximate Electrical System Installation Date