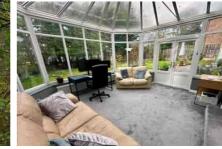

## Kingsclear Park, CAMBERLEY, Surrey GU15 2LS

Jigsaw Estates are pleased to offer this fine example of a detached family home in one of our favourite roads of Camberley. The town centre with it's railway station, shops and restaurants is literally a 5 minute walk away. In terms of accommodation there are four double bedrooms and a family bathroom which also has a separate shower cubicle. Downstairs there is a stylish and spacious double aspect kitchen/dining room with island unit and built in appliances. In addition to this area there is an opening through to the snug which is ideal as a home working space or children's play room. On the other side of the house there is the front aspect living room which has a lovely flow into a huge conservatory with full views of the garden.

Ground Floor Approx, 91.1 sq. metres (980.6 sq. feet) Conservatory 3.89m x 4.44m (12'9" x 14'7") First Floor Approx, 62.6 sq. metres (674.3 sq. feet) WC Bedroom 3 3.02m x 3.20m (9'11" x 10'6") Bedroom 4 3.00m x 3.05m (9'10" x 10') Living Room 4.55m x 3.63m (14'11" x 11'11") Bedroom 1 4.55m x 3.63m (14'11" x 11'11") anding Entrance Hall Family Kitchen/Diner 6.38m x 7.11m (20'11" x 23'4") Room 3.17m x 2.82m (10'5" x 9'3") Bathroom Bedroom 2 2.92m x 3.23m (9'7" x 10'7") Total area: approx. 153.7 sq. metres (1654.9 sq. feet) Floorplan is for Illustration purposes only. All measurements are approximate and should be verified. Total Floor Area includes any Garages shown on floorplan EPC and Floorplan protoed by WWK G-Whits net Plan produced using Plant).