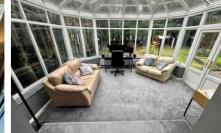

## Kingsclear Park, CAMBERLEY, Surrey GU15 2LS

Jigsaw Estates are pleased to offer this fine example of a detached family home in one of our favourite roads of Camberley. The town centre with it's railway station, shops and restaurants is literally a 5 minute walk away. In terms of accommodation there are four double bedrooms and a family bathroom which also has a separate shower cubicle. Downstairs there is a stylish and spacious double aspect kitchen/dining room with island unit and built in appliances. In addition to this area there is an opening through to the snug which is ideal as a home working space or children's play room. On the other side of the house there is the front aspect living room which has a lovely flow into a huge conservatory with full views of the garden.

Ground Floor Approx, 91.1 sq. metres (980.6 sq. feet) Conservatory 3.89m x 4.44m (12'9" x 14'7") First Floor Approx, 62.6 sq. metres (674.3 sq. feet) WC Bedroom 3 3.02m x 3.20m (9'11" x 10'6") Bedroom 4 3.00m x 3.05m (9'10" x 10') Living Room 4.55m x 3.63m (14'11" x 11'11") Bedroom 1 4.55m x 3.63m (14'11" x 11'11") anding Entrance Hall Family Kitchen/Diner 6.38m x 7.11m (20'11" x 23'4") Room 3.17m x 2.82m (10'5" x 9'3") Bathroom Bedroom 2 2.92m x 3.23m (9'7" x 10'7") Total area: approx. 153.7 sq. metres (1654.9 sq. feet) Floorplan is for Illustration purposes only. All measurements are approximate and should be verified. Total Floor Area includes any Garages shown on floorplan EPC and Floorplan protoed by WWK G-Whits net Plan produced using Plant).