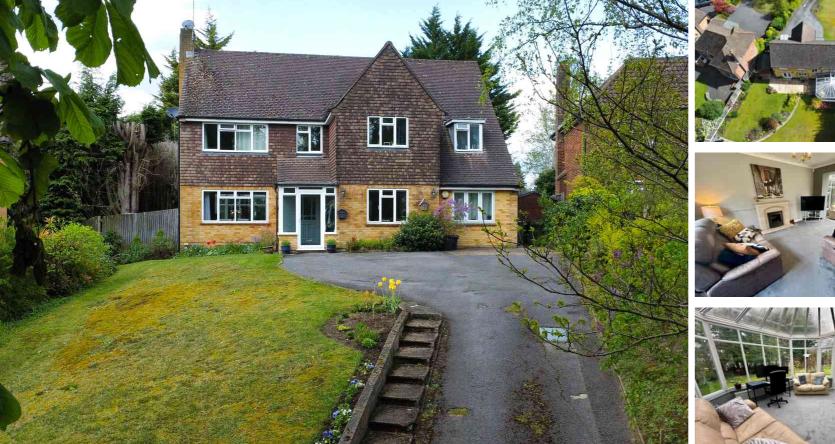

## Kingsclear Park, CAMBERLEY, Surrey GU15 2LS

Jigsaw Estates are pleased to offer this fine example of a detached family home in one of our favourite roads of Camberley. The town centre with it's railway station, shops and restaurants is literally a 5 minute walk away. In terms of accommodation there are four double bedrooms and a family bathroom which also has a separate shower cubicle. Downstairs there is a stylish and spacious double aspect kitchen/dining room with island unit and built in appliances. In addition to this area there is an opening through to the snug which is ideal as a home working space or children's play room. On the other side of the house there is the front aspect living room which has a lovely flow into a huge conservatory with full views of the garden.

- PREMIER LOCATION WITHIN
   WALKING DISTANCE OF TOWN
   CENTRE
- APPROACHING 1/4 ACRE PLOT
- APPROX 23FT X 21FT REFITTED KITCHEN/DINING ROOM
- FAMILY BATHROOM WITH SEPARATE SHOWER CUBICLE
  DRIVEWAY FOR SEVERAL CARS WITH ELEVATED VIEWS
- FOUR DOUBLE BEDROOMS
- LIVING ROOM OPENING INTO LARGE CONSERVATORY
- FAMILY ROOM/SNUG
- CLOAKROOM
- COUNCIL TAX BAND G