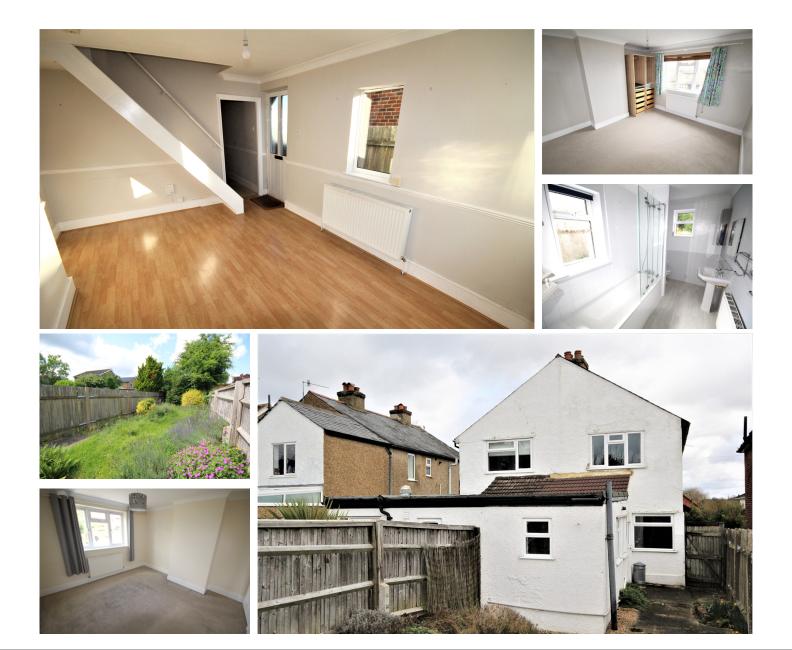

#### Bathroom

10' 3" x 6' 2" (3.13m x 1.89m) Double aspect room with opaque double glazed window overlooking side and rear. Half tiled with a white suite incorporating metal bath with mixer tap and hand held telephone shower, WC, and wash hand basin. Medicine cabinet. Radiator. Coved ceiling. Expel air.

#### Bedroom 1

11' 8" x 11' 3" (3.56m x 3.43m) Walk in wardrobe. Coved ceiling. Radiator. Double glazed window overlooking rear.

### **Rear Garden**

Mainly laid to lawn. Wooden fence boundaries. Garden shed. Pedestrian side access with wooden gate.