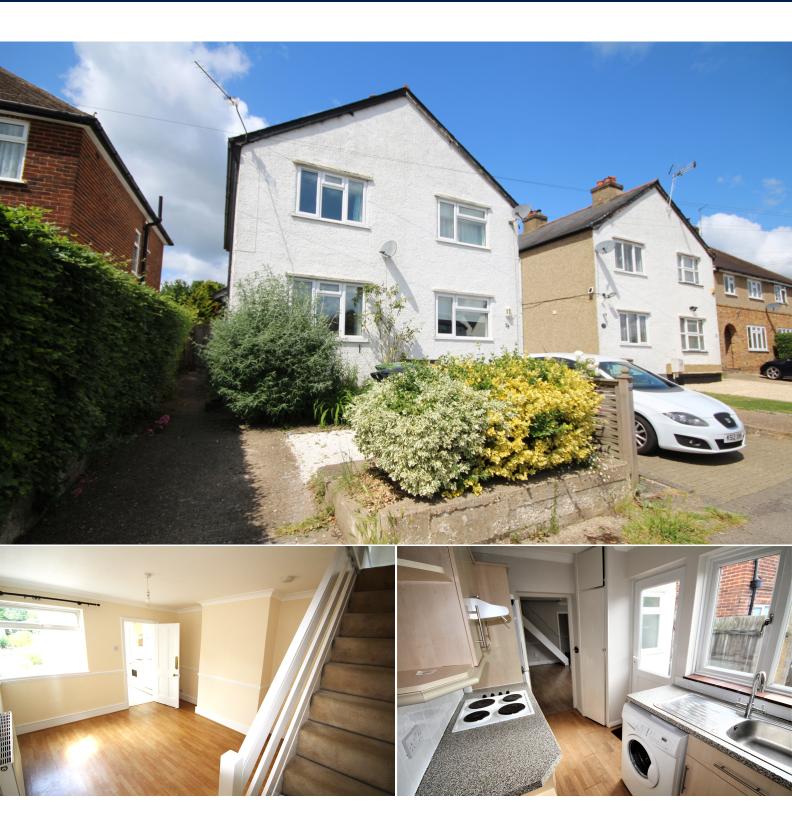

Lovel Road Chalfont St Peter, Buckinghamshire, SL9 9NN

# £1,500 pcm

AVAILABLE IMMEDIATELY. A character semi-detached cottage located just a few minutes' walk from the village centre with all its amenities and a number of excellent schools. The extended property, which is in good condition throughout, is available immediately for rent. The accommodation on the ground floor comprises an entrance lobby, sitting room, dining room, kitchen and bathroom. On the first floor there are two double bedrooms. Features include gas central heating, double glazing, an off street parking space and westerly facing rear garden. Unfurnished.

#### Sitting Room

11' 9" x 11' 1" (3.57m x 3.39m) Coved ceiling. TV point. Cupboard housing electric consumer unit. Dimmer switch. Dado rail. Radiator. Double glazed window overlooking front aspect.

#### Kitchen

9' 2" x 6' 6" (2.80m x 1.97m) Fitted with kitchen wall and base units. Tiled over granite effect work surfaces. Four ring electric hob with extractor hood and oven. Washing machine. Stainless steel sink unit with mixer tap and drainer. Integrated fridge/freezer. Casement door with double glazed glass inset leading to side and rear garden. Pantry with opaque double glazed window and shelving. Coved ceiling. Wood flooring. Double glazed window overlooking side aspect. UPVC door with double glazed glass inset leading to rear. Door to:

### **Front Garden**

Off street parking for one car. Flower bed borders. Wooden fence and hedge boundaries. Outside light point.

Important Notice: Rodgers Estate Agents give notice that their solicitors and any joint agents give notice that: