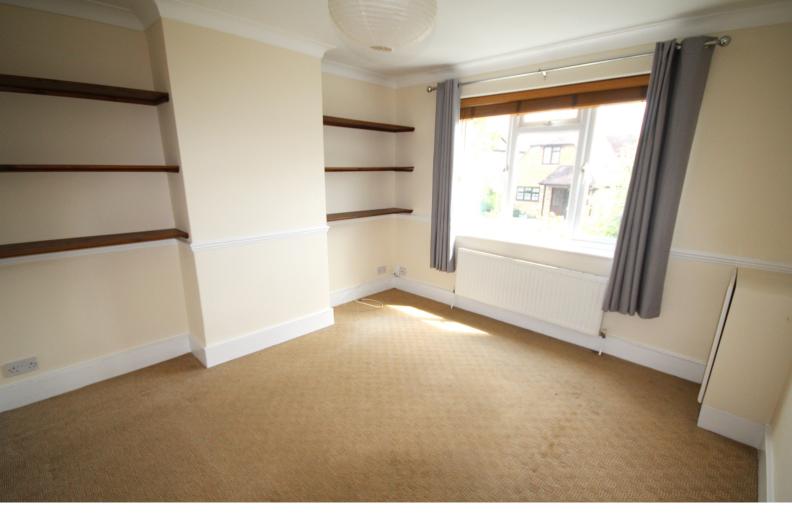

#### Bedroom 1

11' 8" x 11' 3" (3.56m x 3.43m) Walk in wardrobe. Coved ceiling. Radiator. Double glazed window overlooking rear.

## Bedroom 2

11' 7" x 11' 3" (3.54m x 3.42m) Coved ceiling. Radiator. Double glazed window overlooking front.