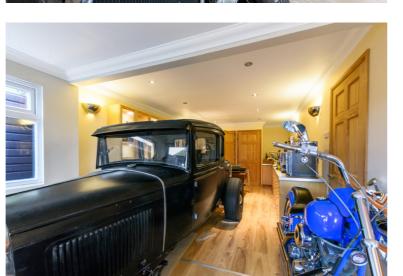

There is a 30' multi use outbuilding to the rear of the garden that is currently being used as a classic car showroom, however could be used as an annex, an office from home or a salon of some description.