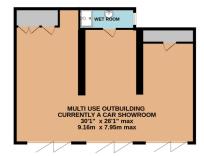

There is a 30' multi use outbuilding to the rear of the garden that is currently being used as a classic car showroom, however could be used as an annex, an office from home or a salon of some description.