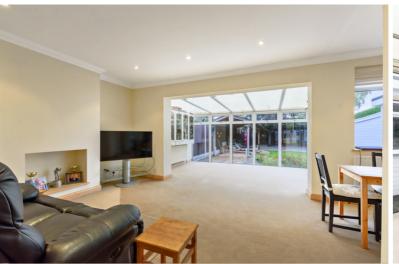

Situated in a sought after location ideal for local shopping and transport facilities the property comprises; entrance hall, open planned spacious lounge/diner that is open planned to the conservatory, kitchen, two double bedroom and a bathroom.

The property features gas central heating, double glazing, off street parking for four cars, which is accessed by a full width dropped kerb across the whole width of the driveway.

The rear garden has been landscaped and has a wooden gazebo, paved patio, lawn and a range off established shrubs.