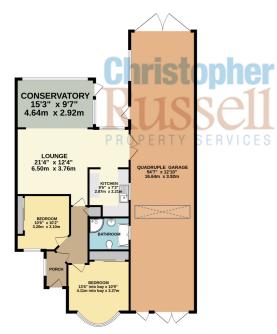

Christopher Russell LLP. Registered in Cardiff. Partnership No. OC329088

Two bedroom semi detached bungalow that offers a unique 54ft garage to the side that offers a significant amount of potential to extend as well as going into the loft space.

Situated in a sought after location ideal for local shopping and transport facilities the property comprises; entrance hall, open planned spacious lounge/diner that is open planned to the conservatory, kitchen, two double bedroom and a bathroom.

This property is very unique and needs to be viewed to be appreciated.

Council Tax Band D.

GROUND FLOOR 2383 sq.ft. (221.4 sq.m.) approx