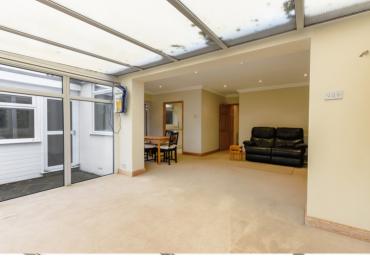

Situated in a sought after location ideal for local shopping and transport facilities the property comprises; entrance hall, open planned spacious lounge/diner that is open planned to the conservatory, kitchen, two double bedroom and a bathroom.

The property features gas central heating, double glazing, off street parking for four cars, which is accessed by a full width dropped kerb across the whole width of the driveway.

The rear garden has been landscaped and has a wooden gazebo, paved patio, lawn and a range off established shrubs.