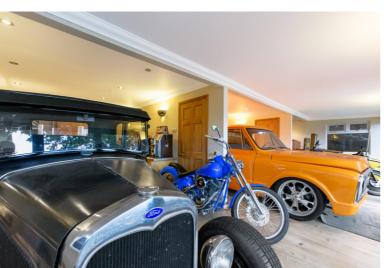

There is a 30' multi use outbuilding to the rear of the garden that is currently being used as a classic car showroom, however could be used as an annex, an office from home or a salon of some description.