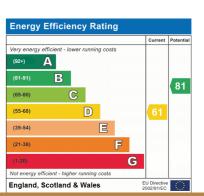

entrance hall, open planned spacious lounge/diner that is open planned to the conservatory, kitchen, two double bedroom and a bathroom.

There is a 30' multi use outbuilding to the rear of the garden that is currently being used as a classic car showroom, however could be used as an annex, an office from home or a salon of some description.

The property features gas central heating, double glazing, off street parking for four cars, which is accessed by a full width dropped kerb across the whole width of the driveway.

The rear garden has been landscaped and has a wooden gazebo, paved patio, lawn and a range off established shrubs.

This property is very unique and needs to be viewed to be appreciated.

Council Tax Band D.

GROUND FLOOR 2383 sq.ft. (221.4 sq.m.) approx