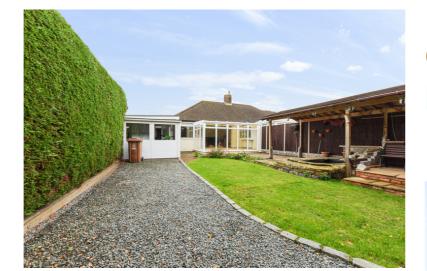

Situated in a sought after location ideal for local shopping and transport facilities the property comprises; entrance hall, open planned spacious lounge/diner that is open planned to the conservatory, kitchen, two double bedroom and a bathroom.

The property features gas central heating, double glazing, off street parking for four cars, which is accessed by a full width dropped kerb across the whole width of the driveway.

The rear garden has been landscaped and has a wooden gazebo, paved patio, lawn and a range off established shrubs.