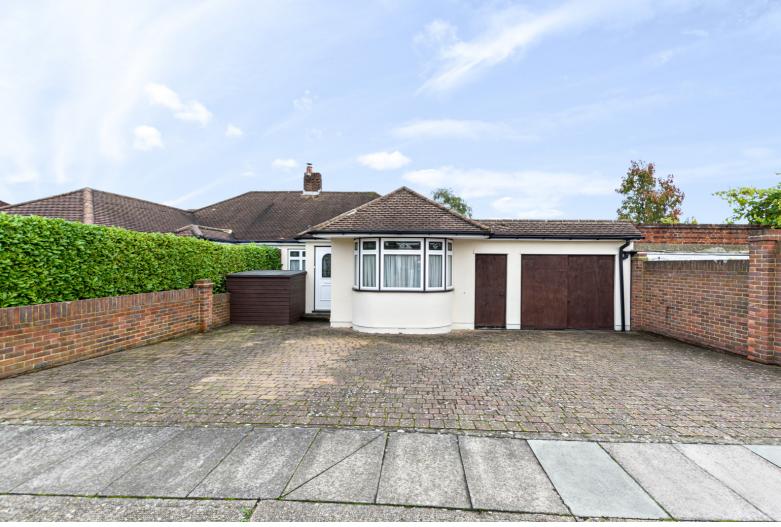

Christopher Russell LLP. Registered in Cardiff. Partnership No. OC329088

Two bedroom semi detached bungalow that offers a unique 54ft garage to the side that offers a significant amount of potential to extend as well as going into the loft space.

The property features gas central heating, double glazing, off street parking for four cars, which is accessed by a full width dropped kerb across the whole width of the driveway.

The rear garden has been landscaped and has a wooden gazebo, paved patio, lawn and a range off established shrubs.