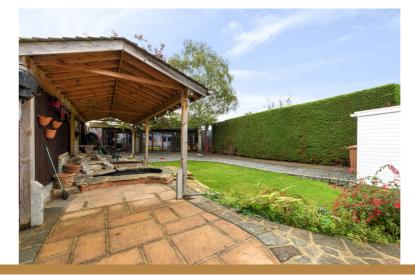

The property features gas central heating, double glazing, off street parking for four cars, which is accessed by a full width dropped kerb across the whole width of the driveway.

The rear garden has been landscaped and has a wooden gazebo, paved patio, lawn and a range off established shrubs.