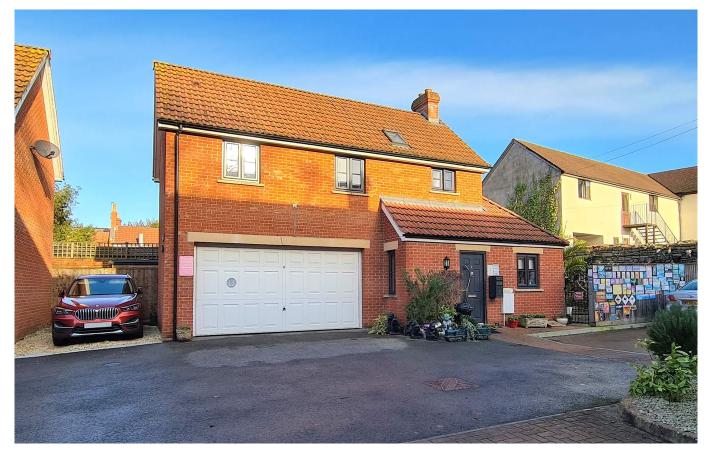

# Chalice Park

Glastonbury, BA6 9QR

£300,000 Freehold

□ 3 □ 2 □ 2 EPC C

## Description

Situated within a secluded cul-de-sac, within easy walking distance of the Town Centre, this detached family home benefits from three bedrooms, en-suite facilities, garden and off road parking. The ground floor accommodation comprises a garden/dining room, lounge, kitchen, and cloakroom WC. A family bathroom, with whirlpool bath, and three bedrooms are situated on the first floor. Two bedrooms feature built in storage and the main bedroom benefits from an en-suite shower room. Parking is situated to the side of the property, and a pedestrian side gate gives access to the secure, low maintenance garden. The patio extends to the rear of the property, perfect for outdoor storage.

#### **Features**

- Unexpectedly returned to market
- NO ONWARD CHAIN
- Secluded cul-de-sac within walking distance of Town Centre
- Built in wardrobe and EN-SUITE FACILITIES
- Secure, low maintenance garden
- Bathrooms and windows upgraded by vendors
- DOUBLE GARAGE with conversion opportunity (subject to planning)
- Off road parking
- Annual management fees £100; for maintenance of communal spaces
- Freehold Council Tax Band D