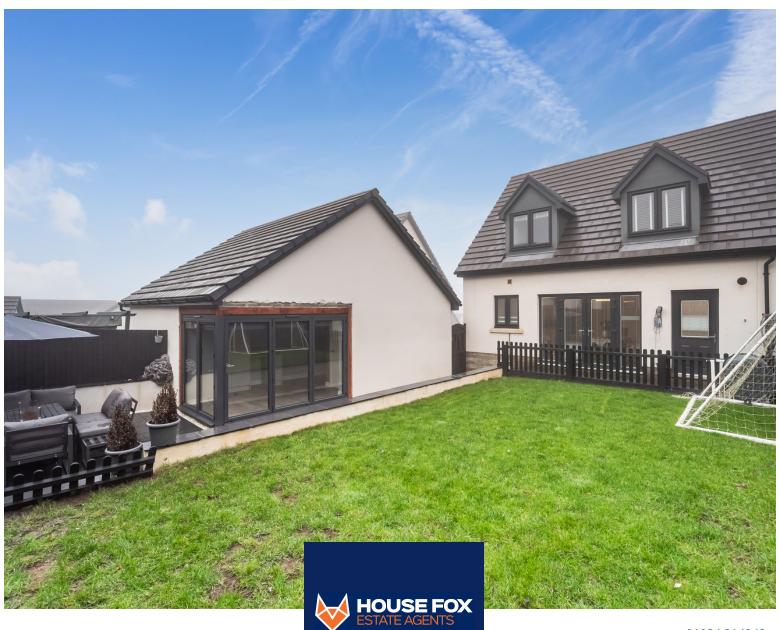

#### Garden

Fully enclosed rear garden laid to lawn with beautiful patio area, gate to driveway

# Converted Garage into Garden Room

The garage has been converted into a garden room which has multiple use as it has a shower room with low level WC, this room can be used as a office room, study or even a living area.

# **Parking**

Parking to side of property for two cars