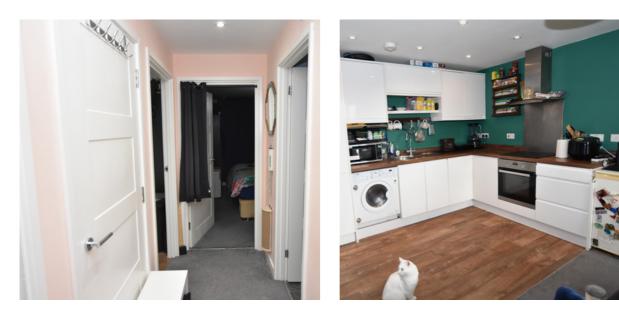

#### **Communal Entrance**

Secure entrance door in to a clean, bright and airy communal hallway. No3 is located on the left.

#### **Entrance Hall**

Panelled doors leading to bright open plan Living Area, Both Bedrooms and Family Bathroom. Airing cupboard housing immersion tank.

#### Kitchen Area

Fitted with a range of high gloss wall and base units with wood effect roll top work surfaces over. Inset stainless steel sink and drainer with swan neck mixer tap over and tiled splashbacks. Inset electric oven, hob and extractor over. Integral fridge, freezer and washer/dryer. Wood effect vinyl flooring.