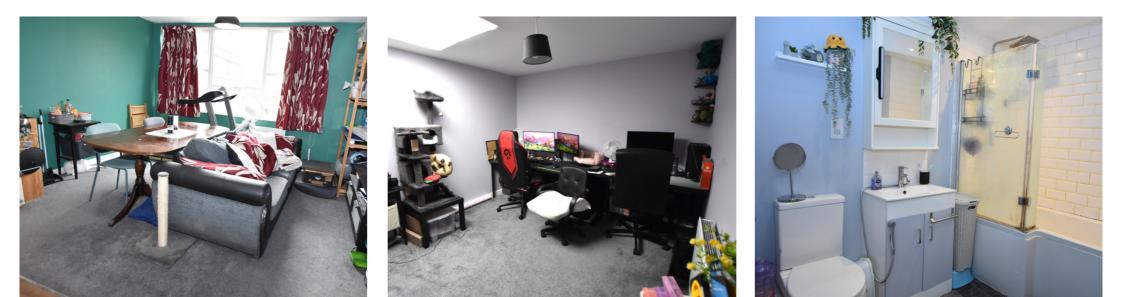

## Living Area

UPVC double glazed picture window to front. Dimplex electric heater.

## Bathroom

Tiled and fitted with a white suite comprising; P shaped bath with thermostatic waterfall shower and separate handheld attachment, vanity unit with inset hand wash basin with mixer taps and tiled splashbacks and separate Low Level W.C.