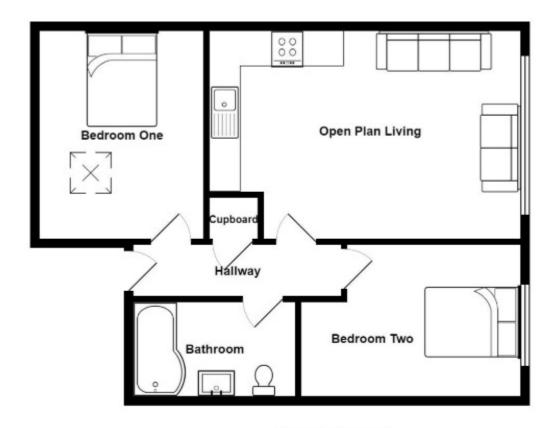

## Parking

The property comes with a parking permit.

Floorplan

Total Area: 636 ft<sup>2</sup>

Whilst every attempt has been made to ensure the accuracy of the floorplan contained here, measurements of doors, windows, rooms and any other items are approximate and no responsibility is taken for any error, omission or mis-statement. This plan is for illustrative purposes only and should be used as such by any prospective purchaser. The services, systems and appliances shown have not been tested and no guarantee as to their operability or efficiency can be given.