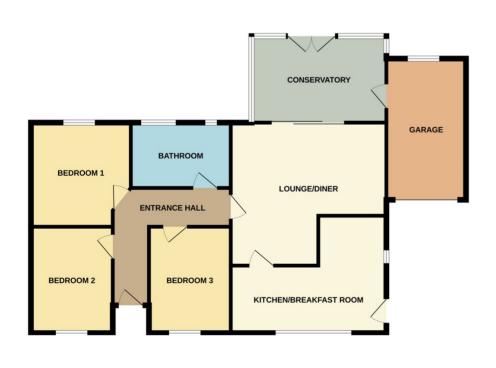

## **Bourne**

£355,000

\*\*\*IMMACULATELY PRESENTED DETACHED BUNGALOW\*\*\* Rosedale are delighted to offer this beautifully updated property located in a very popular cul-de-sac, approximately half a mile from Bourne town centre. This detached bungalow has been tastefully decorated throughout with a refitted modern style kitchen breakfast room, a spacious lounge and conservatory, three bedrooms and a four piece bathroom suite. The oversized garden has been extremely well kept to include patio area, manicured lawn and borders and is fully enclosed. There is also a front garden with a brick block driveway leading to a single garage. To fully appreciate this property, viewings are highly recommended. EPC Energy Rating currently unavailable. Council Tax Band C.