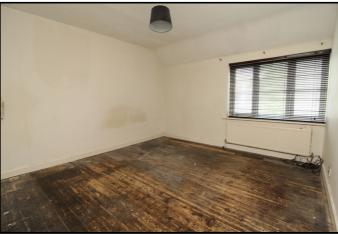

#### **Bedroom One:**

Abt. 12' 0" x 10' 10" (3.66m x 3.30m) Double glazed window to front aspect. Radiator.

#### **Bedroom Two:**

Abt. 10' 0" x 6' 1" (3.05m x 1.85m) Double glazed window to front aspect.