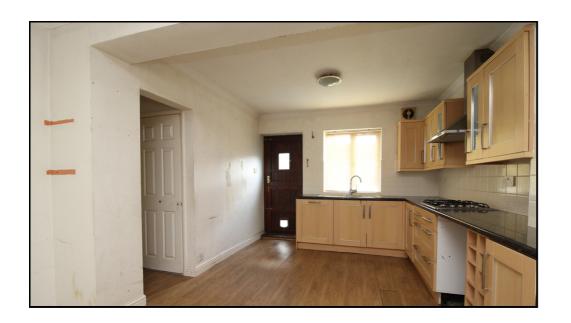

#### Kitchen:

Abt. 16' 6" x 12' 1" (5.03m x 3.68m) Fully fitted kitchen with a range wall and base units. One and half bowl stainless steel sink with mixer tap. Built-in eye level electric oven and four ring gas burner hob with extractor fan over. Integrated dishwasher. Space washing machine and fridge/freezer. Stable door to garden. Double glazed window overlooking the rear garden. Opening to inner lobby.

# Inner Lobby:

Doors to cloakroom and study. Opening to understairs storage area.