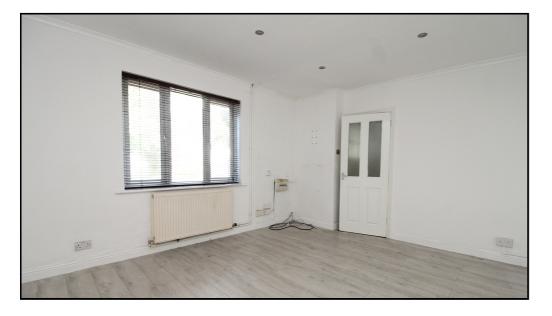

# Lounge:

Abt. 13' 9" x 11' 9" (4.19m x 3.58m) Double glazed window to front aspect Radiator. Part glazed wood door to kitchen.

#### **Bedroom One:**

Abt. 12' 0" x 10' 10" (3.66m x 3.30m) Double glazed window to front aspect. Radiator.

#### **Bedroom Two:**

Abt. 10' 0" x 6' 1" (3.05m x 1.85m) Double glazed window to front aspect.