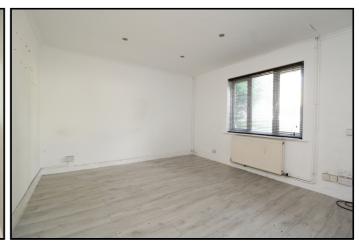

# Lounge:

Abt. 13' 9" x 11' 9" (4.19m x 3.58m) Double glazed window to front aspect Radiator. Part glazed wood door to kitchen.