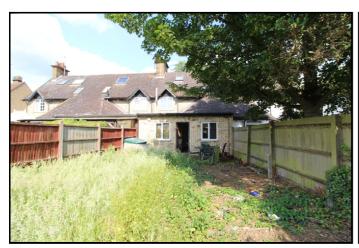

o understairs storage area.

# **Study Room:**

Abt. 7' 6" x 6' 6" (2.29m x 1.98m) Double glazed window to rear aspect.

## Cloakroom:

Suite comprising low level WC and wall mounted wash hand basin.

# Landing:

Stairs rising to second floor. Doors to all rooms.

#### **Bedroom One:**

Abt. 12' 0" x 10' 10" (3.66m x 3.30m) Double glazed window to front aspect. Radiator.

#### **Bedroom Two:**

Abt. 10' 0" x 6' 1" (3.05m x 1.85m) Double glazed window to front aspect.

## **Second Floor Landing:**



## **Loft Room:**

Abt. 17' 6" x 8' 8" (5.33m x 2.64m) Two skylight windows.

## Front Garden:

Block paved area providing off street parking for two cars. Pathway to front door. Lawn area. Mature shrubs and trees.

## Rear Garden:

Good sized rear garden with patio area and shed at the rear.















#### **Ground Floor**



For illastrative purposes only - NOT TO SCALE - Measurements shown are approximate. The size and position of doors, windows, appliances and other features are approximate.

Plan produced using PlanUp.