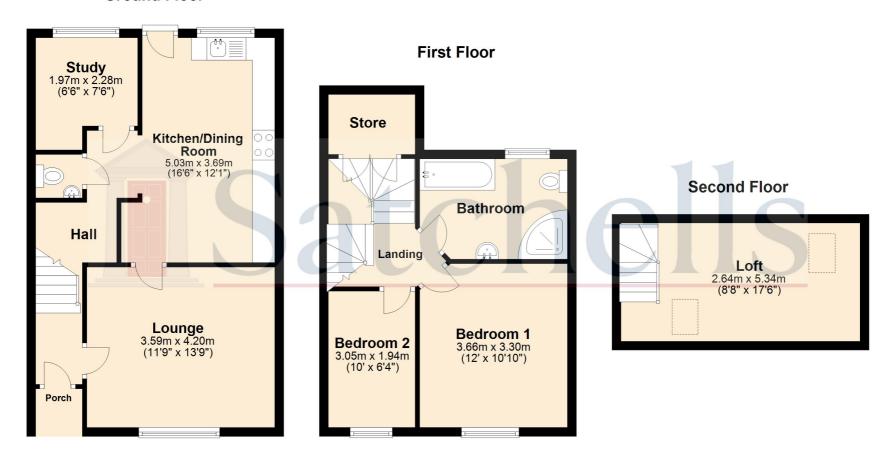

#### **Ground Floor**

For illastrative purposes only - NOT TO SCALE - Measurements shown are approximate. The size and position of doors, windows, appliances and other features are approximate.

Plan produced using PlanUp.