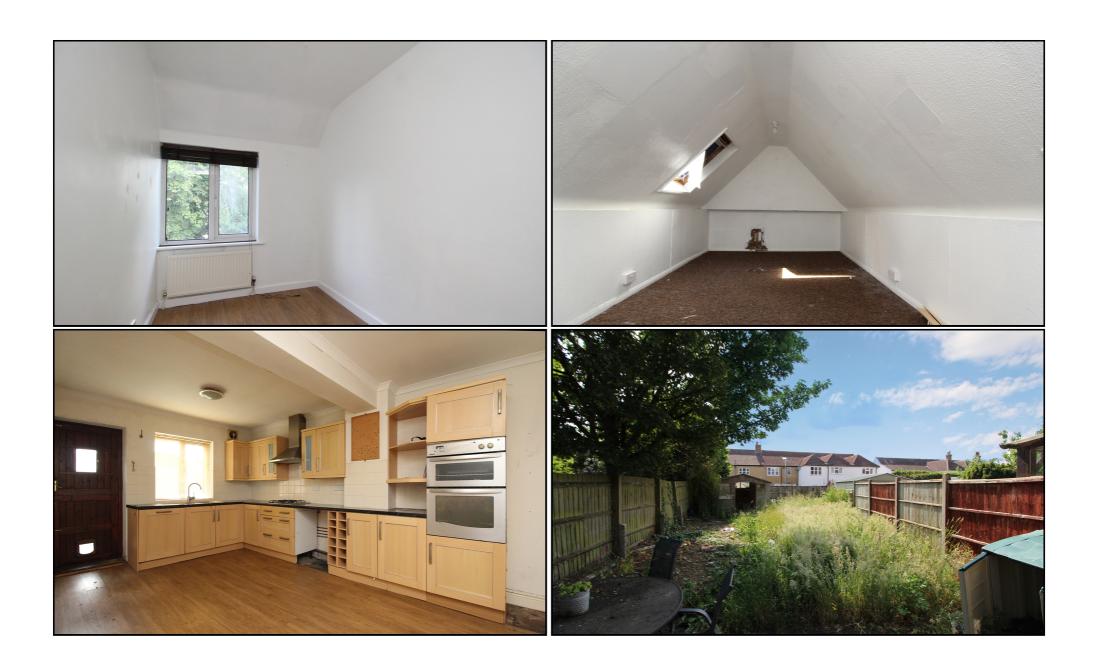

#### Kitchen:

Abt. 16' 6" x 12' 1" (5.03m x 3.68m) Fully fitted kitchen with a range wall and base units. One and half bowl stainless steel sink with mixer tap. Built-in eye level electric oven and four ring gas burner hob with extractor fan over. Integrated dishwasher. Space washing machine and fridge/freezer. Stable door to garden. Double glazed window overlooking the rear garden. Opening to inner lobby.

# **Study Room:**

Abt. 7' 6" x 6' 6" (2.29m x 1.98m) Double glazed window to rear aspect.

## **Loft Room:**

Abt. 17' 6" x 8' 8" (5.33m x 2.64m) Two skylight windows.

## Rear Garden:

Good sized rear garden with patio area and shed at the rear.