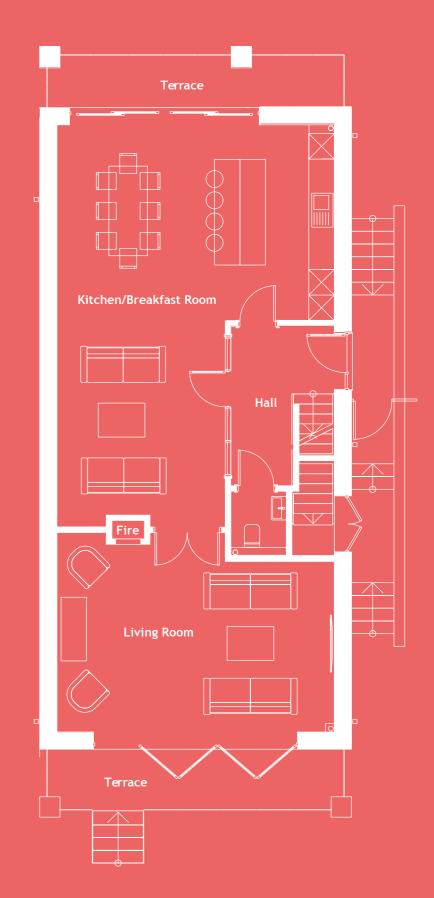

## SANDRINGHAM GROUND FLOOR

Climb the steps up to a broad side terrace and open the door to your new world.

You enter onto a large hallway, with access to a downstairs cloakroom, the main stairs, and doors out to a side terrace and the garden beyond.

From here two wide doors open out onto different parts of the expansive kitchen, dining and living room. From its opulent polished quartz surfaces to the luxury Gaggenau appliances, the bespoke kitchen offers sleek and beautiful functionality. Here, clever design features, high-end gadgets and quality materials make it an effortless pleasure to use, whether you're pulling of quick espresso or taking your time over an elaborate supper.

A large kitchen island provides plenty of preparation space and informal seating, while the dining area easily accommodates a generous table for eight, still leaving ample floor space to with friends. Sliding glass doors at one end lead out onto a front terrace, and towards the back of the room is a living area, perfect for a cosy chill out zone for family, or an elegant addition to your entertaining space.

Beyond this, step through sliding doors into a drawing room, flooded with light and offering abundant space to furnish discrete seating zones, so you can design a room to fit the many ways in which you'll want to spend your time there.

Bi-folding glass doors stretching almost across the width of the property at the rear bring the outside in and lead out onto a large terrace. A short flight of steps takes you down to an attractive private garden area, planted with sea-air hardy trees and shrubs.