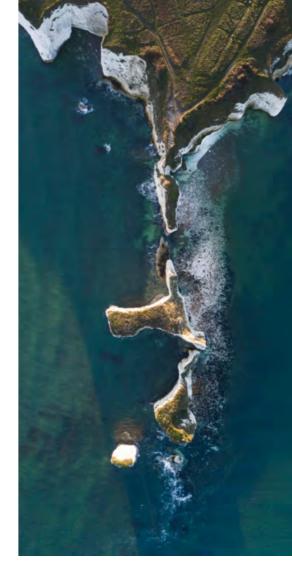

## ANATURAL PARADISE

Above: Golden sandy beaches stretching down to Sandbanks. Right: Aerial views of Old Harry Rocks and the chalk Purbeck coastline.

Every element to create a dream life is here. Near the top of that list is glorious Sandbanks Beach, one of the UK's finest, whose golden sands provide endless opportunities for relaxation and fun, whether you prefer tranquil wintry walks or the high-octane thrill of the annual beach polo festival.

A stone's throw across the water is treasured naturehaven Brownsea Island, flanked by Studland and the rolling Purbeck Hills, with the stunning Jurassic Coast and its iconic views within easy reach further west, while to the east lies the idyllic New Forest.