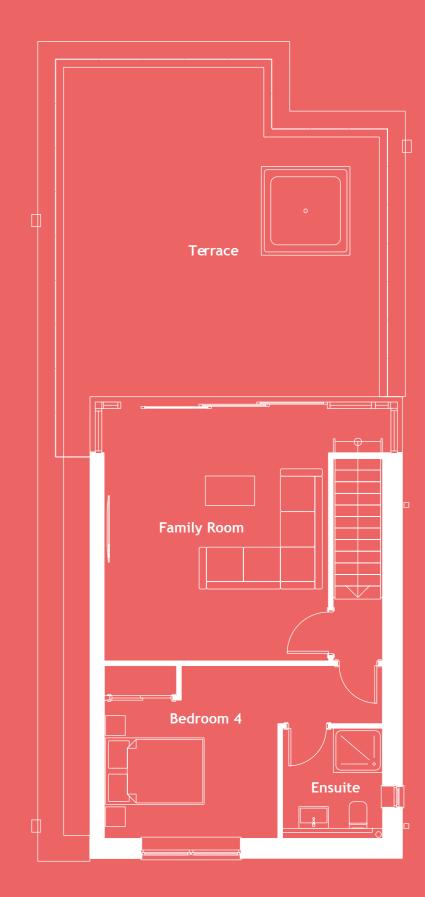

# SANDRINGHAM SECOND FLOOR

At the very top discover a slice of seaside heaven. A sunny family room opens out onto a truly special rooftop garden, a private idyll where you can watch the boats go by, or simply lie back, soak up the rays and listen to the hushing waves. A fourth double bedroom with ensuite shower room completes the floor.