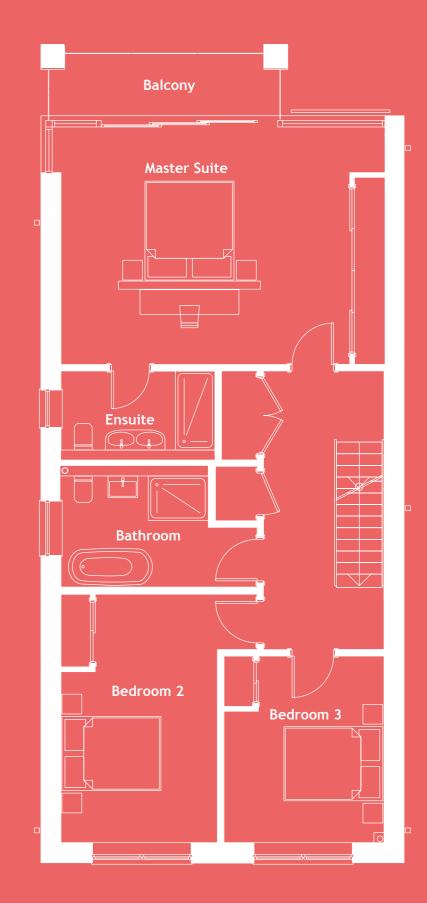

# SANDRINGHAM FIRST FLOOR

Ascend to a wide landing, well-equipped with large storage cupboards, to find three individualised double bedrooms, one with ensuite, and a further bathroom, beautifully appointed by Porcelanosa with a unique 'egg-shaped' bath and sumptuous rain effect shower.

Light pervades every element of the impressive master suite to the front of the property, with a wall of glass and doors leading onto a balcony, where you can step out into the sea-fresh air. Built in wardrobes cover one wall, and the lavish ensuite has his and hers sinks and a roomy double shower.