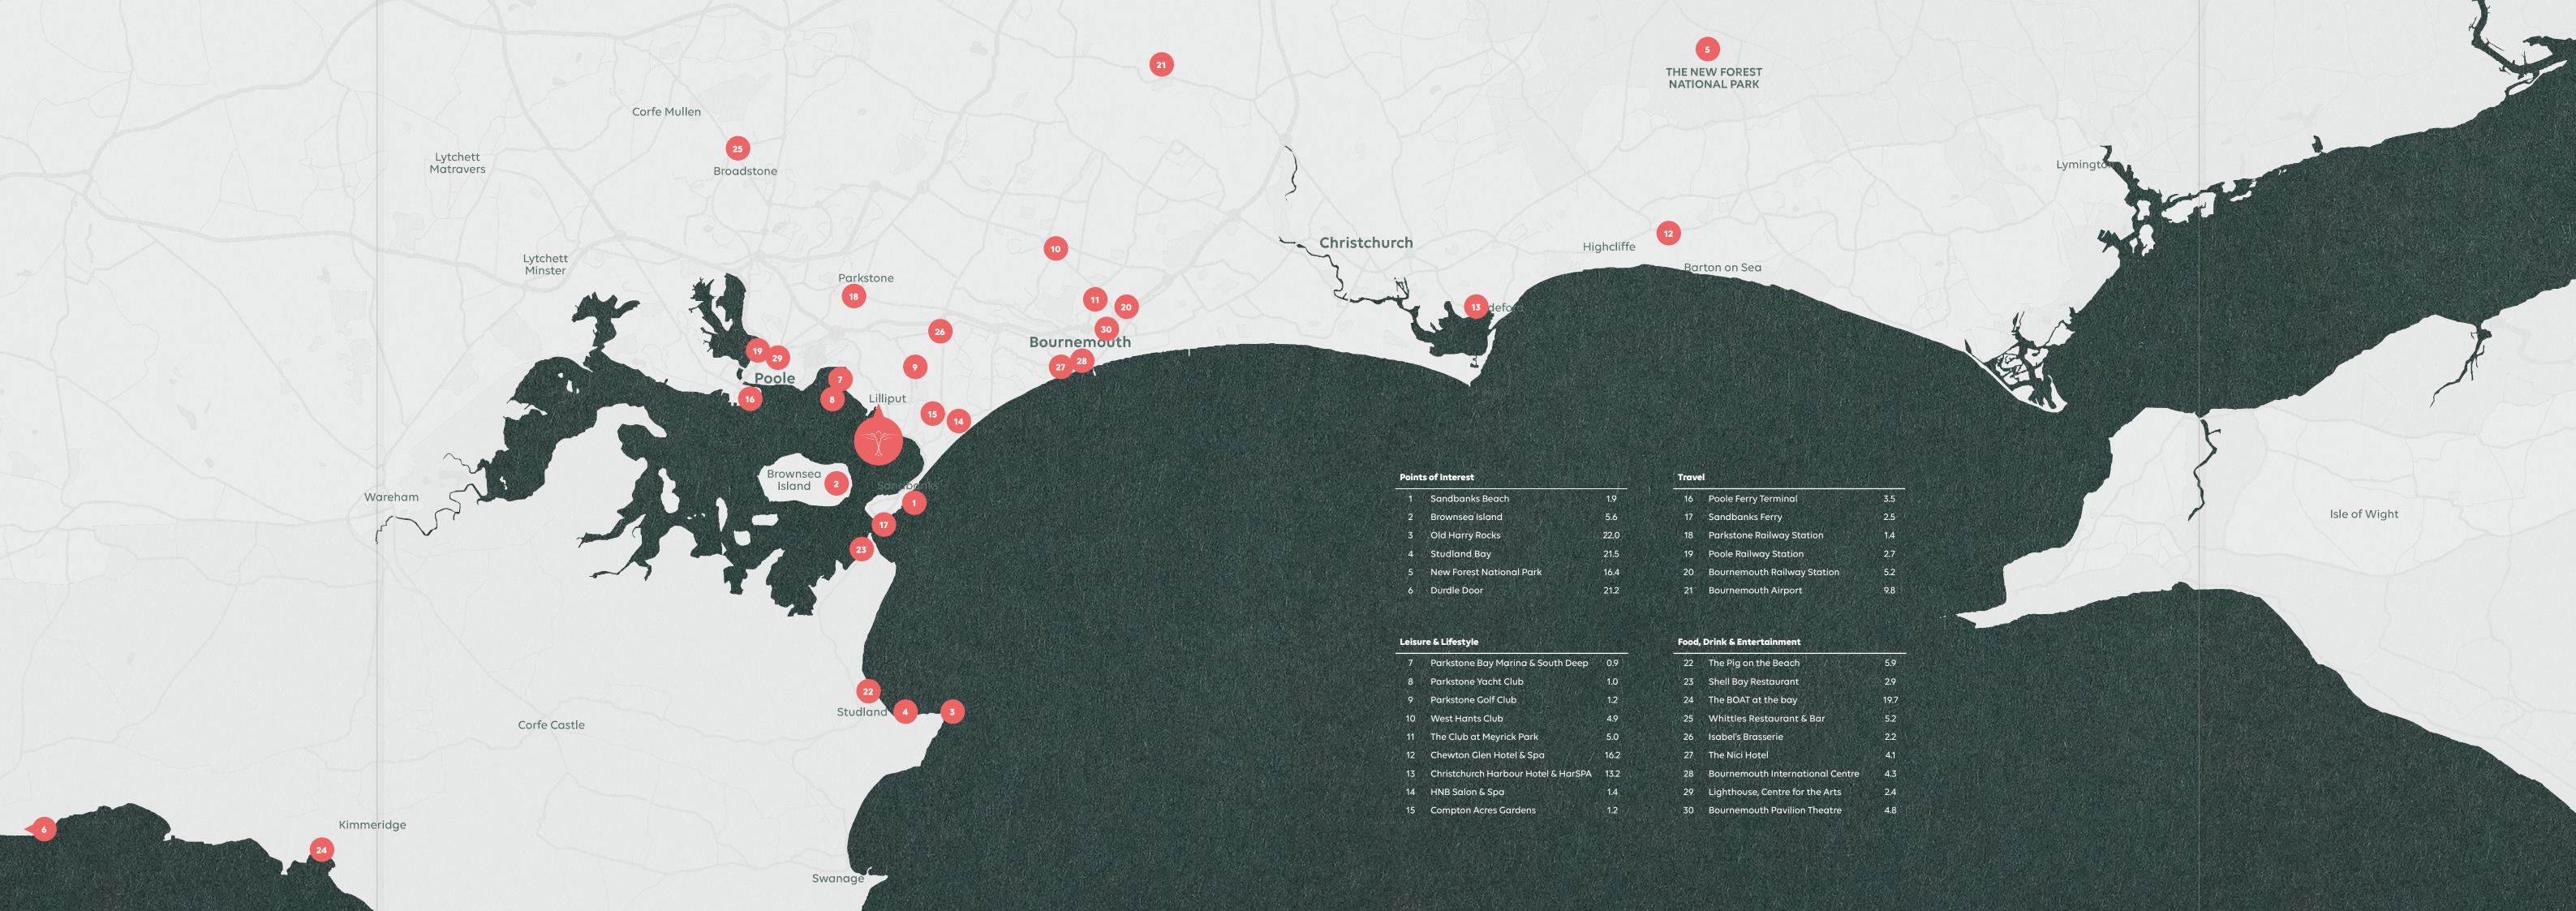

## ANATURAL PARADISE

Above: Golden sandy beaches stretching down to Sandbanks. Right: Aerial views of Old Harry Rocks and the chalk Purbeck coastline.

Every element to create a dream life is here. Near the top of that list is glorious Sandbanks Beach, one of the UK's finest, whose golden sands provide endless opportunities for relaxation and fun, whether you prefer tranquil wintry walks or the high-octane thrill of the annual beach polo festival.

A stone's throw across the water is treasured naturehaven Brownsea Island, flanked by Studland and the rolling Purbeck Hills, with the stunning Jurassic Coast and its iconic views within easy reach further west, while to the east lies the idyllic New Forest.

## ...THE FINER THINGS IN LIFE

Parkstone Golf Club and West Hants Tennis Club are only a short distance from your new home. If deep recharge and restoration are what's needed, world-class spas are a short drive away, including Chewton Glen Hotel and Spa and Christchurch Harbour Hotel.

HarSPA at Christchurch Harbour Hotel

Fireworks at Bournemouth Pier, just one of many regular local events.

Sporting settings also abound, with Parkstone Golf Club a few minutes away, and the historic West Hants Club, an internationally acclaimed centre of excellence for tennis, in nearby Bournemouth. Or, if deep recharge and restoration are what's needed, world-class spas are a short drive away, including Chewton Glen Hotel and Spa and Christchurch Harbour Hotel with its extensive HarSPA.

Those craving culture will not be disappointed either thanks to the eclectic range of exhibitions and performances on offer at Lighthouse, Poole, the Bournemouth International Centre or Bournemouth's Pavilion Theatre, alongside a rolling calendar of local festivals and events.