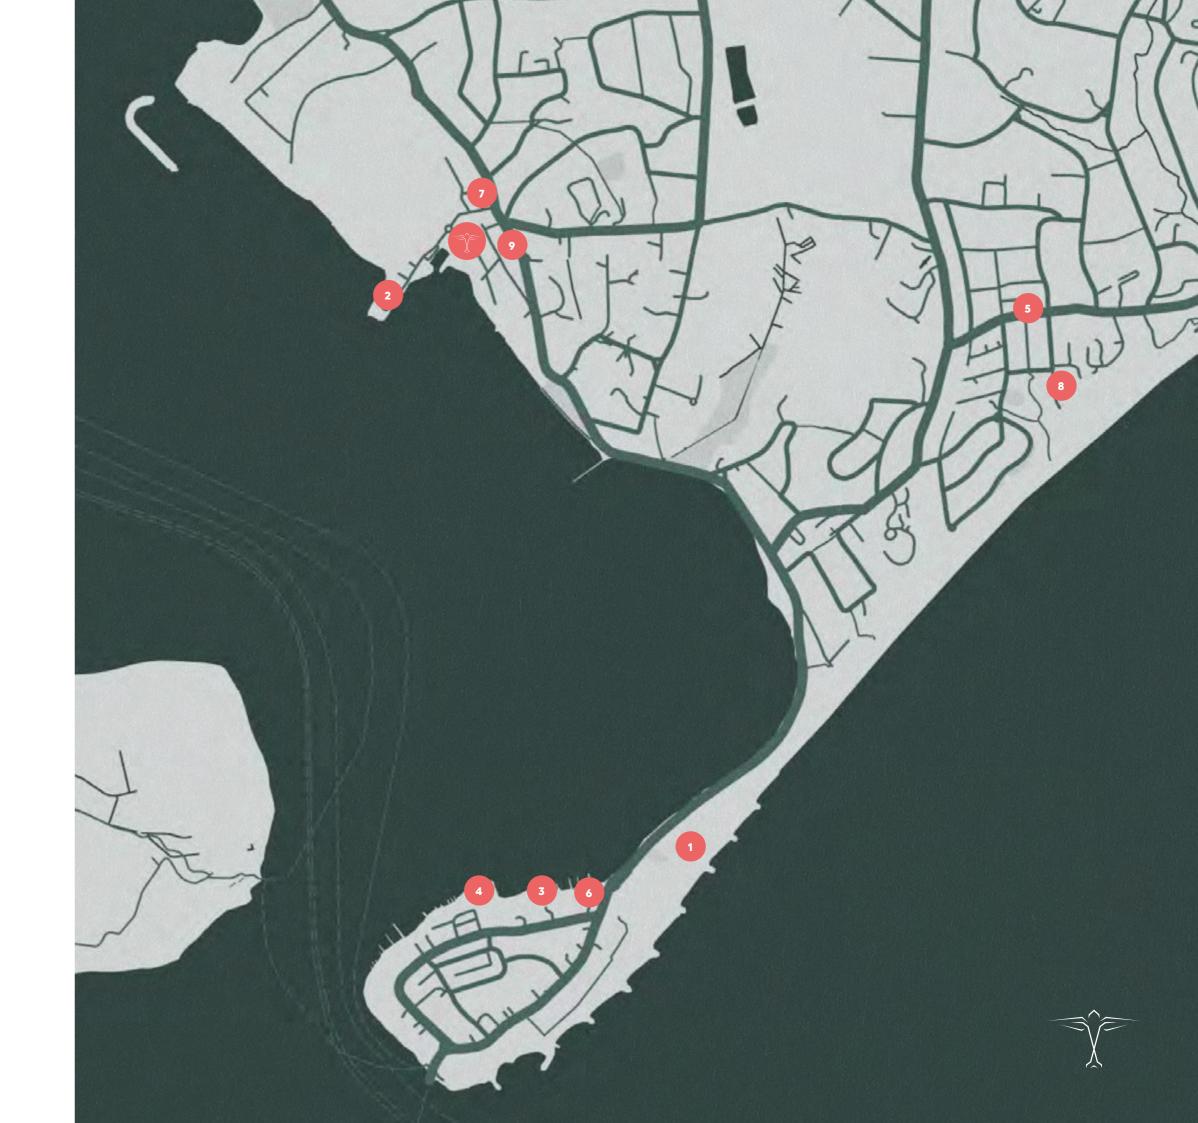

Lilliput itself, where Sandringham,
Catalina and Sunderland are situated,
offers a relaxed 'costal village' vibe, with
a handful of high-end eateries and
shops, and of course Salterns Marina, an
important part of Sandbanks and Poole
Harbour history for more than 200 years.
Here you will find a yacht brokerage,
bespoke boat services, and exclusive
private berthing, offering outstanding
access to the harbour and some of the
most beautiful coastlines in the UK.

As well as the vibrant community and strong sailing heritage, Lilliput is most notable for its incredible location overlooking the stunning Sandbanks peninsula and the sweeping curve of the harbour, all of which opens before you as you descend Evening Hill, a famed beauty spot on your doorstep.

## ANATURAL PARADISE

Above: Golden sandy beaches stretching down to Sandbanks. Right: Aerial views of Old Harry Rocks and the chalk Purbeck coastline.

Every element to create a dream life is here. Near the top of that list is glorious Sandbanks Beach, one of the UK's finest, whose golden sands provide endless opportunities for relaxation and fun, whether you prefer tranquil wintry walks or the high-octane thrill of the annual beach polo festival.

A stone's throw across the water is treasured naturehaven Brownsea Island, flanked by Studland and the rolling Purbeck Hills, with the stunning Jurassic Coast and its iconic views within easy reach further west, while to the east lies the idyllic New Forest.

The great outdoors awaits.

Left: The idyllic location of Shell Bay Restaurant.

Below: The Boatyard Café & Bar at Sandbanks Yacht Co.

Bottom: Get your adrenaline fix at The Watersports

Academy in Sandbanks

The close proximity to Salterns Marina and Sandbanks Yacht Club means a thriving boating and sailing community is also on your doorstep. Whether you fancy some sea fishing, a jaunt over the Solent to the Isle of Wight, or just a hop across the harbour to Shell Bay Restaurant, a favourite with local boat owners, a world of experiences will open up before you.

Views over the bay at Rick Stein Restaurant.

Top: The Pig on the beach at Studland. Bottom: Rick Stein Sandbanks.

Grab your morning coffee at Patisserie Mark Bennett.

THE FINER
THINGS IN LIFE

As befits its thriving, affluent community, this area boasts first-class amenities.

Less than five minutes' walk from your new home is Patisserie Mark Bennett, perfect for fresh bread, sensational cakes or your morning coffee and croissant. Head to fashionable Ashley Cross for cocktails, or nearby Canford Cliffs, a picturesque village with a range of facilities, such as Neapolitan pizzeria Baffi and glamorous HNB Hair and Beauty salon.

Foodies won't want to miss Rick Stein a short stroll away, or The Pig on the Beach at Studland, often booked months in advance, but always well worth the wait. And making waves on the social scene most recently is The Nici – a five star Miami Beach inspired hotel which opened in June 2022 on Bournemouth's West Cliff, following a £25million refurbishment of what was previously The Savoy Hotel.

## ...THE FINER THINGS IN LIFE

Parkstone Golf Club and West Hants Tennis Club are only a short distance from your new home. If deep recharge and restoration are what's needed, world-class spas are a short drive away, including Chewton Glen Hotel and Spa and Christchurch Harbour Hotel.

HarSPA at Christchurch Harbour Hotel

Fireworks at Bournemouth Pier, just one of many regular local events.

Sporting settings also abound, with Parkstone Golf Club a few minutes away, and the historic West Hants Club, an internationally acclaimed centre of excellence for tennis, in nearby Bournemouth. Or, if deep recharge and restoration are what's needed, world-class spas are a short drive away, including Chewton Glen Hotel and Spa and Christchurch Harbour Hotel with its extensive HarSPA.

Those craving culture will not be disappointed either thanks to the eclectic range of exhibitions and performances on offer at Lighthouse, Poole, the Bournemouth International Centre or Bournemouth's Pavilion Theatre, alongside a rolling calendar of local festivals and events.