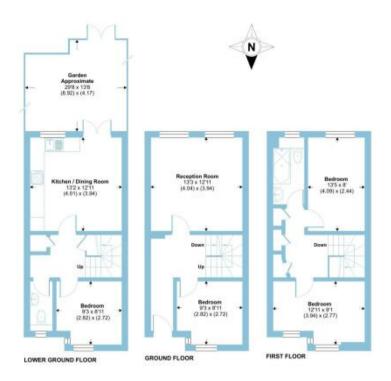

## Cranmer Road, London, SW9

Approximate Area = 1095 sq ft / 101.7 sq m For identification only - Not to scale

20-22 Bridge End, Leeds, LS1 4DJ t: 0330 004 0050 e: hello@bettermove.co.uk www.bettermove.co.uk