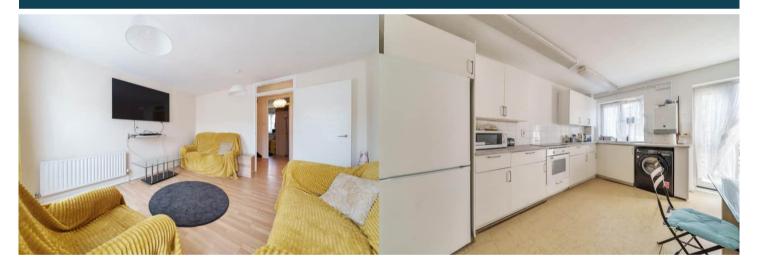

The interior of this well presented property comprises a fitted kitchen with dining area, bathroom and bedroom on the lower ground floor. The ground floor consists of a spacious reception room and bedroom. The first floor has two further bedrooms and the family bathroom. The exterior boasts a private rear south facing garden, perfect for enjoying the summer months.