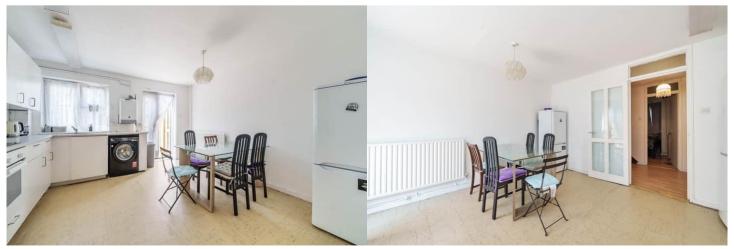

The interior of this well presented property comprises a fitted kitchen with dining area, bathroom and bedroom on the lower ground floor. The ground floor consists of a spacious reception room and bedroom. The first floor has two further bedrooms and the family bathroom. The exterior boasts a private rear south facing garden, perfect for enjoying the summer months.