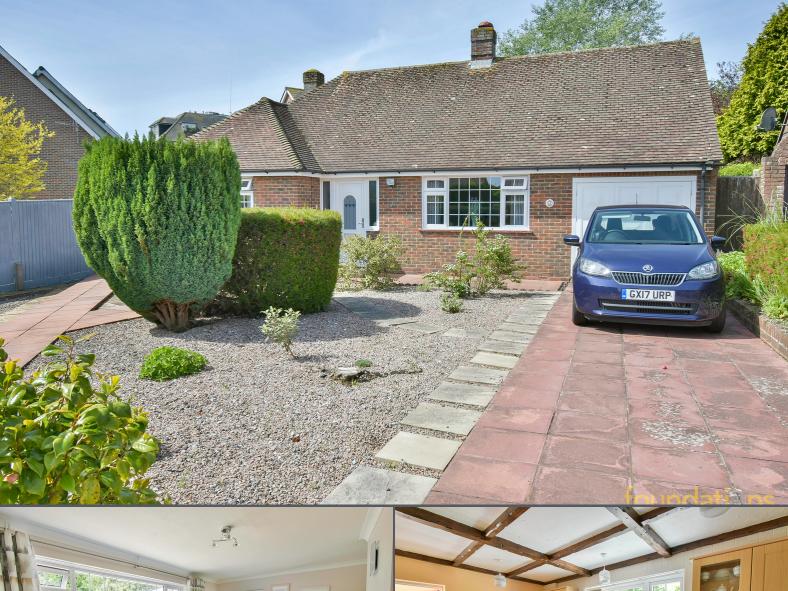

## Rowan Gardens Bexhill-on-Sea East Sussex TN40 2QQ

£399,950 Freehold

A spacious two bedroom detached bungalow situated at the end of a quiet cul-de-sac within the 'Pebsham' area of Bexhill which is within easy reach of the local shop and doctors surgery. The property is also ideally located just a short drive away from Ravenside Retail Park & Glyne Gap Beach. The accommodation comprises; entrance hall, sitting room which overlooks the garden and in turn leads to the conservatory/sun room, fitted kitchen, utility room, two double bedrooms and family bathroom. Outside there is gardens to three sides with the front providing off road parking which leads to the garage, the rear and side gardens are mature and well kept whilst benefitting from westerly and southerly aspects. EPC - C.