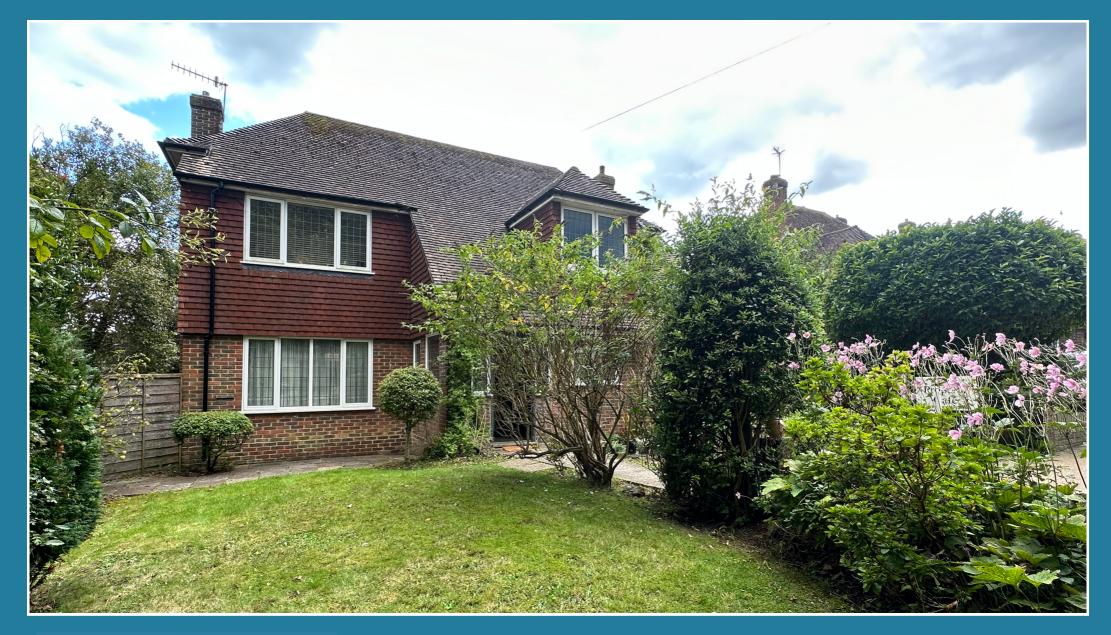

## AT A GLANCE...

This detached house is deceptively spacious and comes with no onward chain. Near the popular village of Little Common in west Bexhill, this charming house offers accommodation in brief, including; An enclosed entrance porch opening into the spacious reception hall. The tripleaspect lounge features a fireplace and access to both the sun room and separate dining room, all with views over the rear garden. There is a matching range of wall and base units with space for appliances in the fitted kitchen. In addition, the kitchen has a larder cupboard and a door to the side of the property. On the first floor, the generously sized landing has a useful walk-in storage cupboard, three good-sized double bedrooms and a four-piece family bathroom suite. Furthermore, the property benefits from double glazing, gas central heating and a large loft space.

#### Outside

The front garden has some well-established plantings and an area of lawn. Off-road parking is available and access is available into the garage via an up & door.

The rear garden is south-facing and predominantly laid to lawn. There is a patio area ideal for alfresco dining, together with a variety of well-established plantings. Side access is available to the front of the property from both sides of the house.