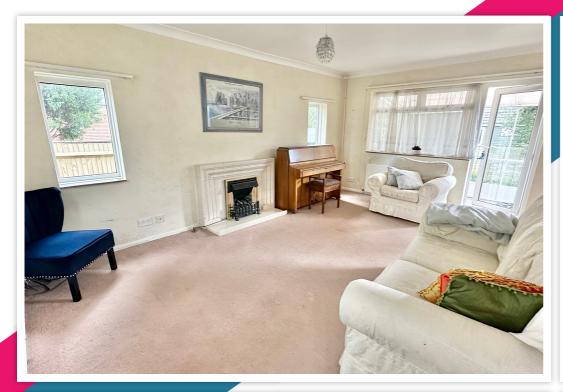

## AT A GLANCE...

This detached house is deceptively spacious and comes with no onward chain. Near the popular village of Little Common in west Bexhill, this charming house offers accommodation in brief, including; An enclosed entrance porch opening into the spacious reception hall. The tripleaspect lounge features a fireplace and access to both the sun room and separate dining room, all with views over the rear garden. There is a matching range of wall and base units with space for appliances in the fitted kitchen. In addition, the kitchen has a larder cupboard and a door to the side of the property. On the first floor, the generously sized landing has a useful walk-in storage cupboard, three good-sized double bedrooms and a four-piece family bathroom suite. Furthermore, the property benefits from double glazing, gas central heating and a large loft space.