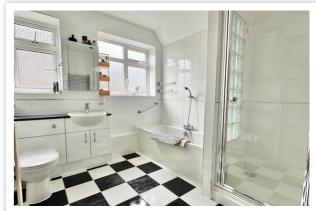

## AT A GLANCE...

This detached house is deceptively spacious and comes with no onward chain. Near the popular village of Little Common in west Bexhill, this charming house offers accommodation in brief, including; An enclosed entrance porch opening into the spacious reception hall. The tripleaspect lounge features a fireplace and access to both the sun room and separate dining room, all with views over the rear garden. There is a matching range of wall and base units with space for appliances in the fitted kitchen. In addition, the kitchen has a larder cupboard and a door to the side of the property. On the first floor, the generously sized landing has a useful walk-in storage cupboard, three good-sized double bedrooms and a four-piece family bathroom suite. Furthermore, the property benefits from double glazing, gas central heating and a large loft space.