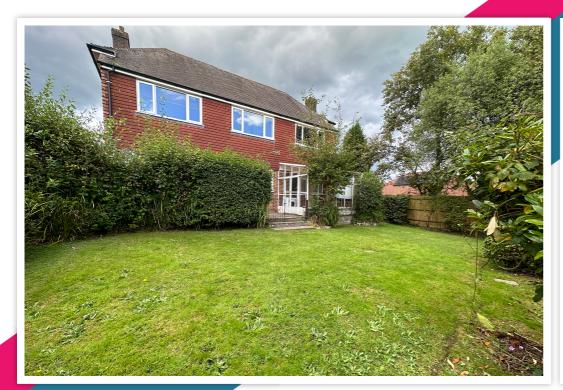

#### Outside

The front garden has some well-established plantings and an area of lawn. Off-road parking is available and access is available into the garage via an up & door.

The rear garden is south-facing and predominantly laid to lawn. There is a patio area ideal for alfresco dining, together with a variety of well-established plantings. Side access is available to the front of the property from both sides of the house.