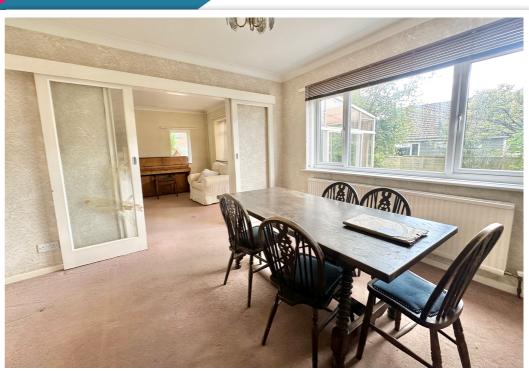

## AT A GLANCE...

This detached house is deceptively spacious and comes with no onward chain. Near the popular village of Little Common in west Bexhill, this charming house offers accommodation in brief, including; An enclosed entrance porch opening into the spacious reception hall. The tripleaspect lounge features a fireplace and access to both the sun room and separate dining room, all with views over the rear garden. There is a matching range of wall and base units with space for appliances in the fitted kitchen. In addition, the kitchen has a larder cupboard and a door to the side of the property. On the first floor, the generously sized landing has a useful walk-in storage cupboard, three good-sized double bedrooms and a four-piece family bathroom suite. Furthermore, the property benefits from double glazing, gas central heating and a large loft space.