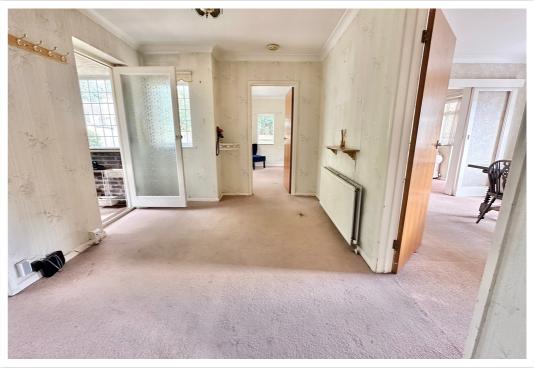

## AT A GLANCE...

This detached house is deceptively spacious and comes with no onward chain. Near the popular village of Little Common in west Bexhill, this charming house offers accommodation in brief, including; An enclosed entrance porch opening into the spacious reception hall. The tripleaspect lounge features a fireplace and access to both the sun room and separate dining room, all with views over the rear garden. There is a matching range of wall and base units with space for appliances in the fitted kitchen. In addition, the kitchen has a larder cupboard and a door to the side of the property. On the first floor, the generously sized landing has a useful walk-in storage cupboard, three good-sized double bedrooms and a four-piece family bathroom suite. Furthermore, the property benefits from double glazing, gas central heating and a large loft space.