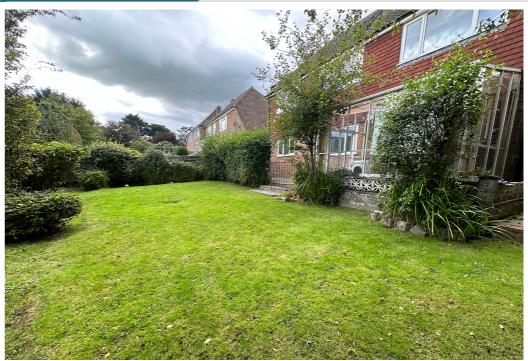

#### Outside

The front garden has some well-established plantings and an area of lawn. Off-road parking is available and access is available into the garage via an up & door.

The rear garden is south-facing and predominantly laid to lawn. There is a patio area ideal for alfresco dining, together with a variety of well-established plantings. Side access is available to the front of the property from both sides of the house.