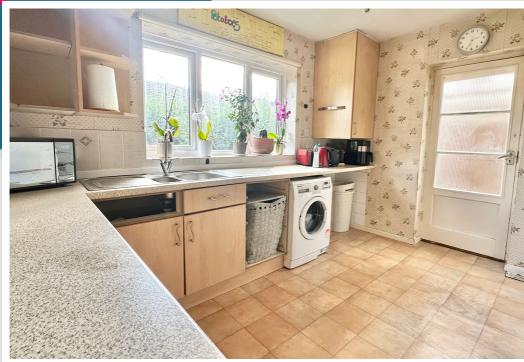

## AT A GLANCE...

This detached house is deceptively spacious and comes with no onward chain. Near the popular village of Little Common in west Bexhill, this charming house offers accommodation in brief, including; An enclosed entrance porch opening into the spacious reception hall. The tripleaspect lounge features a fireplace and access to both the sun room and separate dining room, all with views over the rear garden. There is a matching range of wall and base units with space for appliances in the fitted kitchen. In addition, the kitchen has a larder cupboard and a door to the side of the property. On the first floor, the generously sized landing has a useful walk-in storage cupboard, three good-sized double bedrooms and a four-piece family bathroom suite. Furthermore, the property benefits from double glazing, gas central heating and a large loft space.