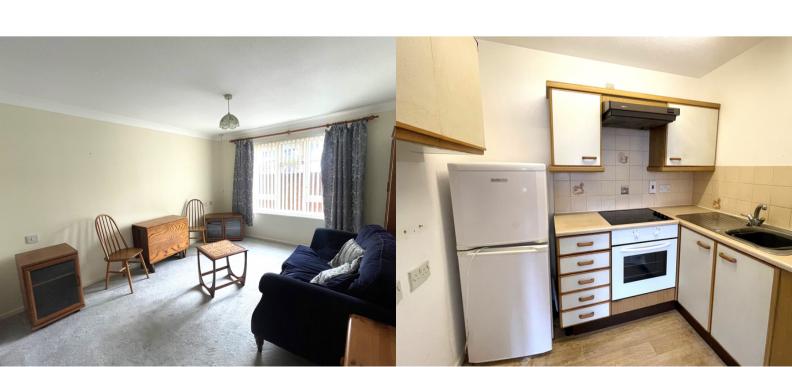

#### Lounge

Front aspect double glazed window, storage heater, emergency pull cord, open to:

#### Kitchen

Range of eye and base level units, space for appliances, roll top surfaces.