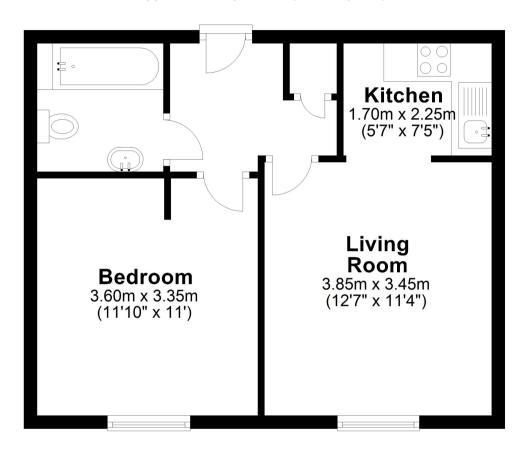

#### **ROOM DESCRIPTIONS**

## **Ground Floor**

## **Communal Entrance Hall**

Stairs and lift to upper floors

#### **Entrance Hall**

Cupboard, doors to;

#### Lounge

Front aspect double glazed window, storage heater, emergency pull cord, open to:

#### Kitchen

Range of eye and base level units, space for appliances, roll top surfaces.

#### Bedroom

Front aspect double glazed window, storage heater, emergency pull cord, fitted wardrobe

#### **Bathroom**

Tiled walls, low level w.c, wash hand basin, panel enclosed bath,

# **Ground Floor**

Approx. 39.0 sq. metres (419.4 sq. feet)

Total area: approx. 39.0 sq. metres (419.4 sq. feet)

Guildford Office

12c, Worplesdon Road, Guildford, GU2 9RW

01483 576300

info@hippsestateagents.co.uk