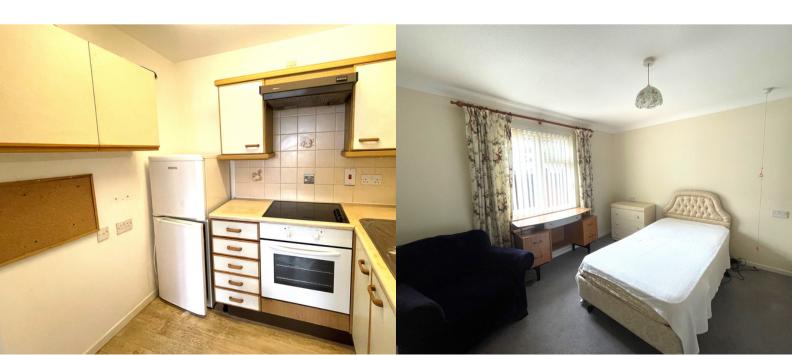

#### Kitchen

Range of eye and base level units, space for appliances, roll top surfaces.

#### Bedroom

Front aspect double glazed window, storage heater, emergency pull cord, fitted wardrobe