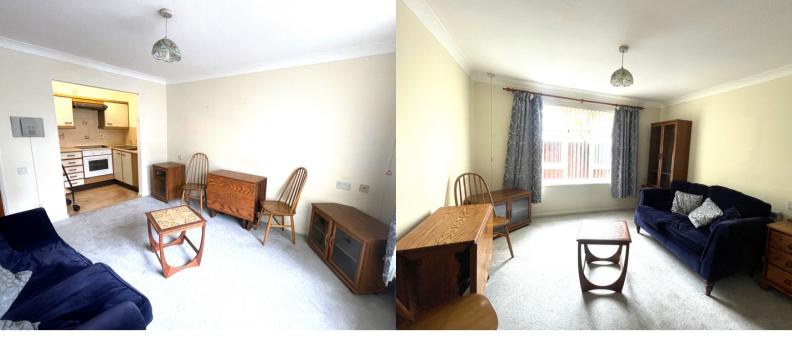

#### Lounge

Front aspect double glazed window, storage heater, emergency pull cord, open to:

#### Kitchen

Range of eye and base level units, space for appliances, roll top surfaces.