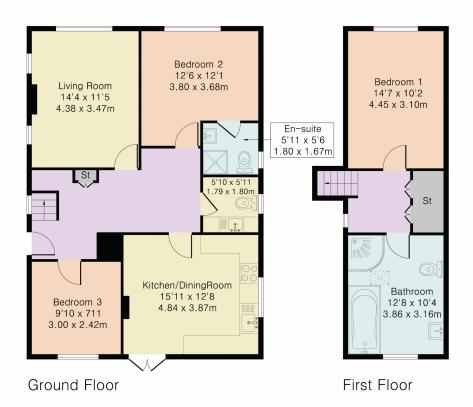

## Approximate Gross Internal Area 1186 sq ft - 110 sq m Ground Floor Area 828 sq ft - 77 sq m First Floor Area 358 sq ft - 33 sq m

Although Pink Plan Itd ensures the highest level of accuracy, measurements of doors, windows and rooms are approximate and no responsibility is taken for error, omission or misstatement. These plans are for representation purposes only as defined by RICS code of measuring practise. No guarantee is given on total square todage of the property within this plan. The figure icon is for initial guidance only and should not be relied on as a basis of valuation.